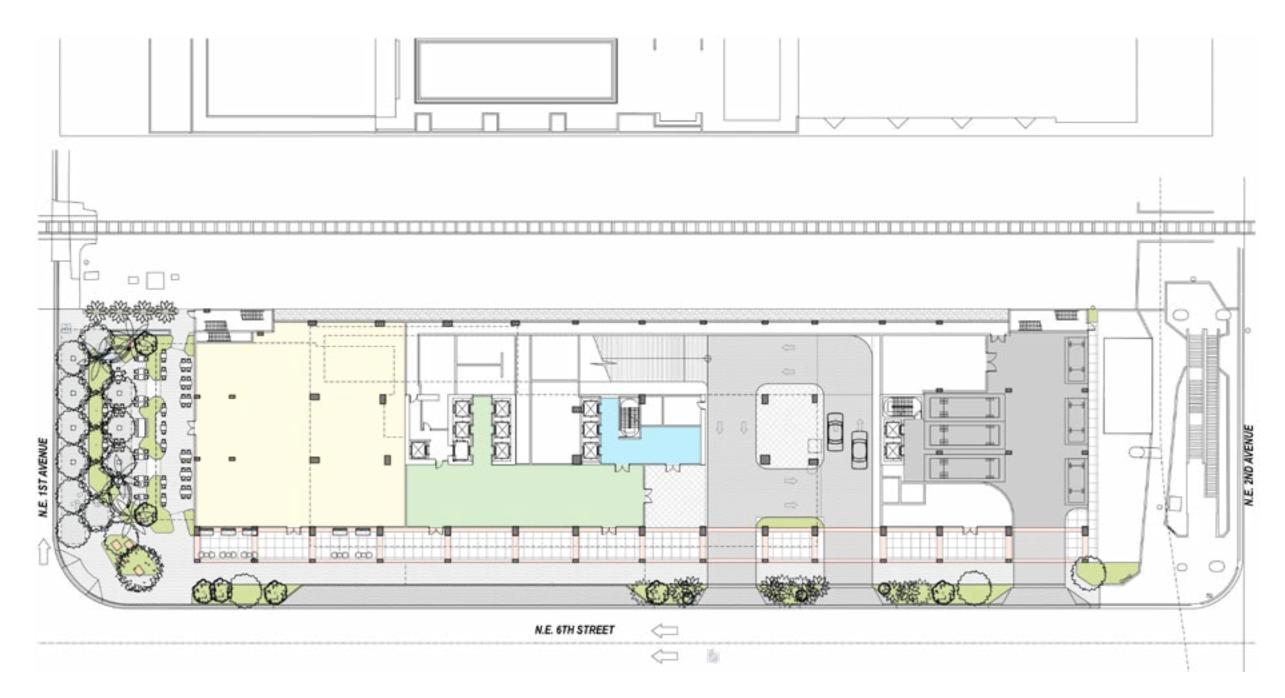

amenities. Property designs reflect a commitment to relevant architectural detailing and the attitudes of residents and business users.





# 



# THE RISE OF DOWNTOWN MIAMI /

- 1. Port Of Miami
- Skyrise Miami
- 3. Bayfront Park & Ampitheatre4. Bayside Marketplace

- 5. Miami Dade College
- 6. VirginTrains USA
- 7. Miami Worldcenter
- 8. American Airlines Arena

- 9. Frost Science Museum
- 10. Museum Park
- 11. Perez Art Museum Miami
- 12. Adrienne Arsht Center

# VIEW/



VIEW/



 $_{\text{VIEW}}$  / 270 FT



# view / 530 FT





BY
RENOVNED
ARCHITECTURE
FIRM,
ARQUITECTONICA





#### URBAN LUXURY ARCHITECTURAL INSPIRATION

**ARQUITECTONICA** 

















JRBAN LUXURY
NSPIRED
NTERIORS
URBAN ROBOT ASSOCIATE







































# PROPERTY PLANS PLANS OVERVIEW



### GROUND FLOOR PLAN



#### AMENITY DECK FLOOR PLAN

ALL PLANS, FEATURES AND AMENITIES DEPICTED HEREIN ARE BASED UPON PRELMINARY DEVELOPMENT PLANS, AND ARE SUBJECT TO CHANGE WITHOUT NOTICE IN THE MANNER PROVIDED IN THE OFFERING DOCUMENTS. NO GUARANTEES OR REPRESENTATIONS WHATSOEVER ARE MADE THAT ANY PLANS, FEATURES, AMENITIES OR FACILITIES WILL BE PROVIDED OR, IF PROVIDED, WILL BE OF THE SAME TYPE, SIZE, LOCATION OR INSTRUMENT OF DESCRIPTION OF DEPICTION OF DESCRIPTION OF DEPICTION OF DESCRIPTION OF DEPICTION OF DEPCEMBENT OF