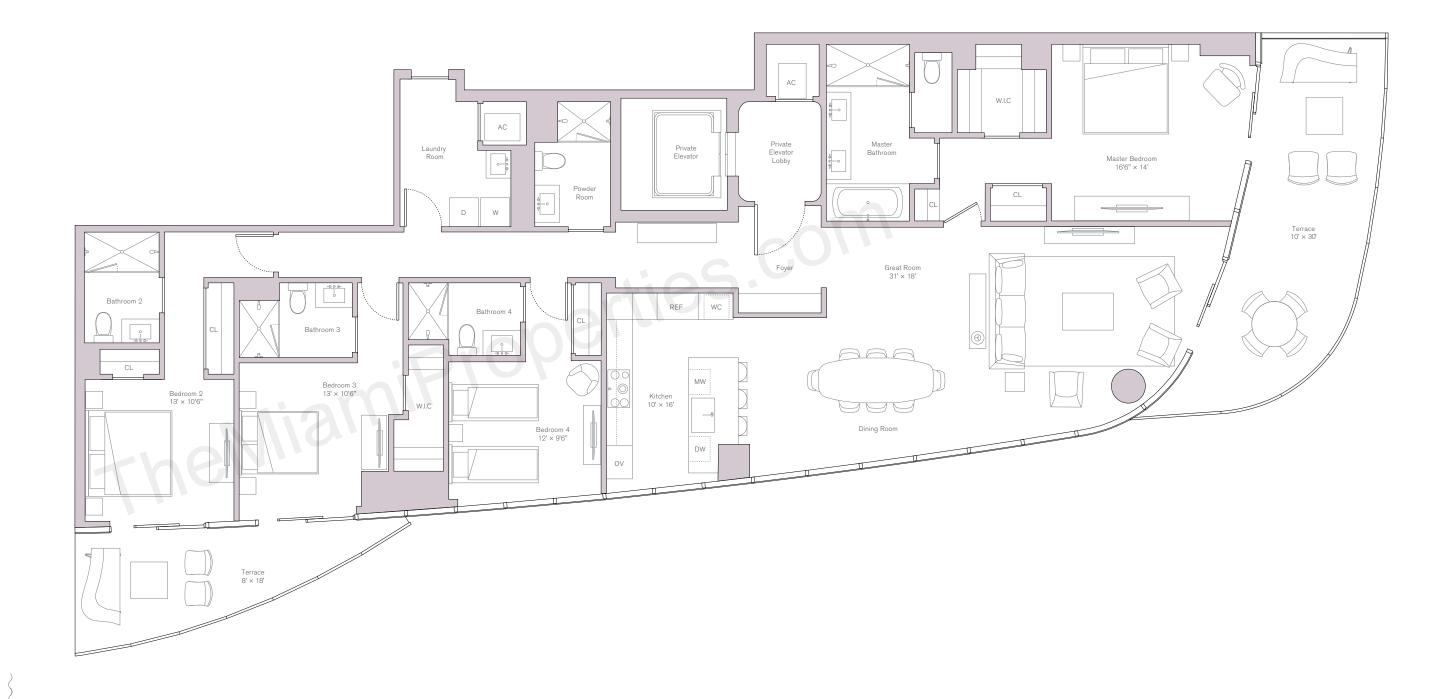

For more information visit TheMiamiProperties.com or call us 1-866-477-7778

North East Residence Levels 19–29 Unit 01

INTERIOR

 $2,724 \, \text{SQ} \, \text{FT} / 253 \, \text{SQ} \, \text{M}$ 

EXTERIOR

 $456 \, \text{SQ} \, \text{FT} / 42 \, \text{SQ} \, \text{M}$ 

TOTAL

3,180 sq fT/295 sq m

FEATURES

4 Bedrooms

4.5 Bathrooms

Units on Level 30–37 Interior: 2,759 sq.ft / 256.3 sq.m Exterior: 456 sq.ft / 42.3 sq.m

South East Residence Levels 19–29 Unit 02

INTERIOR

 $2,731 \, \text{sq} \, \text{fT} / 254 \, \text{sq} \, \text{M}$ 

EXTERIOR

 $456 \, \mathrm{SQ} \, \mathrm{FT} / 42 \, \mathrm{SQ} \, \mathrm{M}$ 

TOTAL

 $3,181 \, \text{SQ FT} / 296 \, \text{SQ M}$ 

FEATURES

4 Bedrooms

4.5 Bathrooms

Units on Level 30-37 Interior: 2,766 sq FT / 256.9 sq M Exterior: 456 sq FT / 42.3 sq M

South West Residence Levels 19–29 Unit 03

INTERIOR

 $1,995 \, \text{SQ FT} / 185 \, \text{SQ M}$ 