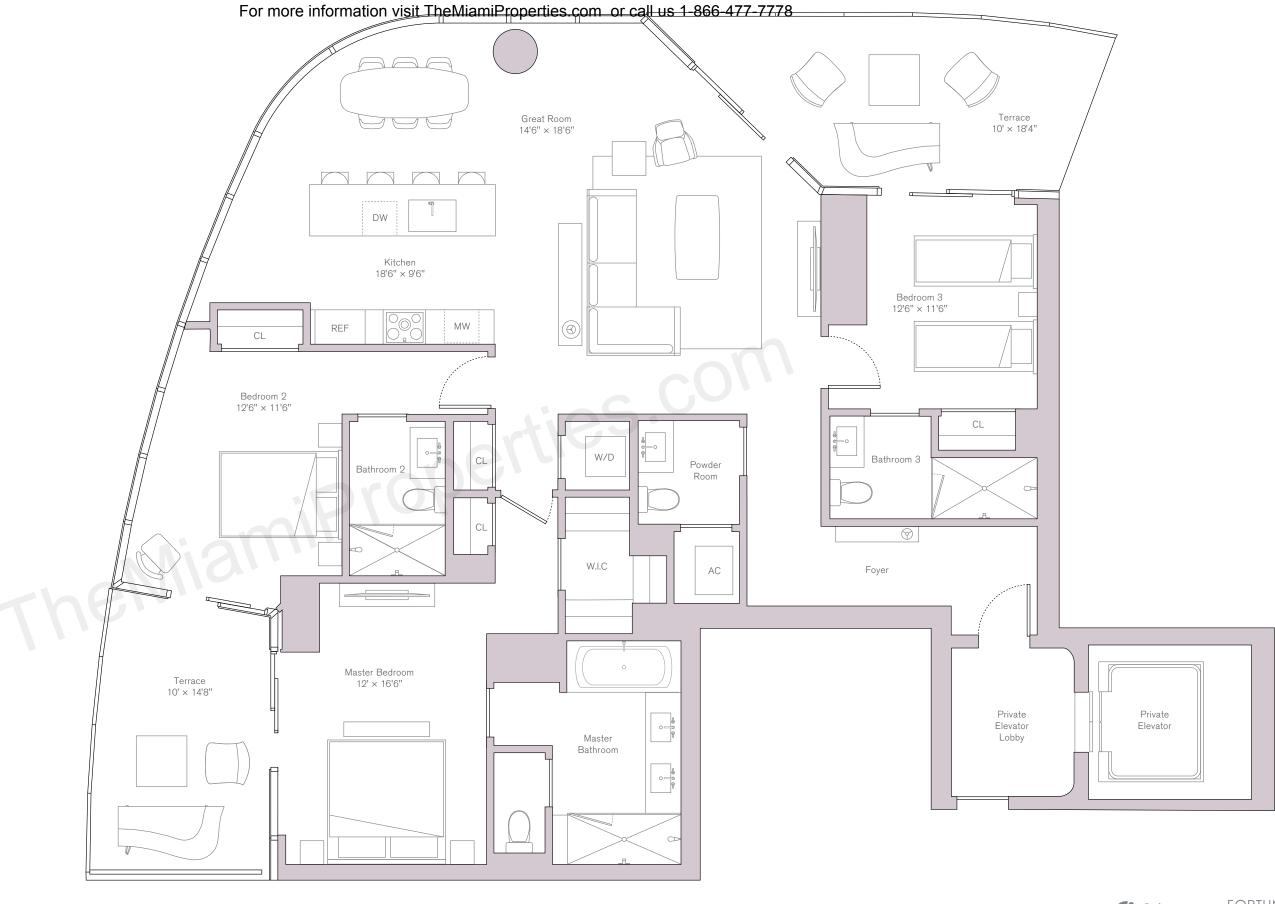

North East Residence Levels 05–16 Unit 01

INTERIOR

2,108 sq ft/196 sq m

EXTERIOR

 $312 \, \text{SQ} \, \text{FT} / 29 \, \text{SQ} \, \text{M}$ 

TOTAL

2,420 sq ft/225 sq m

FEATURES

3 Bedrooms

3.5 Bathrooms

South East Residence Levels 05–16 Unit 02

INTERIOR

 $2,115 \, \text{SQ} \, \text{FT} / 196 \, \text{SQ} \, \text{M}$ 

EXTERIOR

 $312 \, \text{SQ FT} / 29 \, \text{SQ M}$ 

TOTAL

 $2,427 \, \text{SQ FT} / 225 \, \text{SQ M}$ 

FEATURES

3 Bedrooms

3.5 Bathrooms

South West Residence Levels 05-16 Unit 03

INTERIOR

 $1,179 \, \text{sq ft} / 110 \, \text{sq m}$ 

EXTERIOR

 $404 \, \mathrm{SQ} \, \mathrm{FT} / 38 \, \mathrm{SQ} \, \mathrm{M}$ 

TOTAL

 $1,583 \, \text{SQ FT} / 147 \, \text{SQ M}$ 

FEATURES

2 Bedrooms

2 Bathrooms

Units on Level 15-16 Interior: 1,215 sq FT / 112.8 sq M Exterior: 416 sq ft / 38.6 sq m

North West Residence Levels 05-16 Unit 04

INTERIOR

 $1,098 \, \text{sq ft} / 102 \, \text{sq m}$ 

EXTERIOR

 $404 \, \mathrm{SQ} \, \mathrm{FT} / 38 \, \mathrm{SQ} \, \mathrm{M}$ 

TOTAL

 $1,502 \, \text{sq ft} / 140 \, \text{sq m}$ 

FEATURES

2 Bedrooms

2 Bathrooms

Units on Level 15-16 Interior: 1,133 sq FT / 105.2 sq M Exterior: 416 sq ft / 38.6 sq m

ORAL REPRESENTATIONS CANNOT BE RELIED UPON AS CORRECTLY STATING THE REPRESENTATIONS OF THE DEVELOPER. FOR CORRECT REPRESENTATIONS, MAKE REFERENCE TO THIS BROCHURE AND TO THE DOCUMENTS REQUIRED BY SECTION 718.503, FLORIDA STATUTES, TO BE FURNISHED BY A DEVELOPER. FOR CORRECT REPRESENTATIONS of the finished floor coverings and the underside of the finished floor coverings and the underside of the finished floor coverings and the underside of the finished floor coverings and other matters of detail, including, without limitation, items of finish and decoration, are conceptual only and are not necessarily included in each Unit. Furnishings are only included if and to the extention of the extention accurately reflect the final plans and specifications for the development. All depictions of appliances, counters, soffits, floor coverings and other matters of detail, including, without limitation, items of finish and decoration, are conceptual only and are not necessarily included in each Unit.