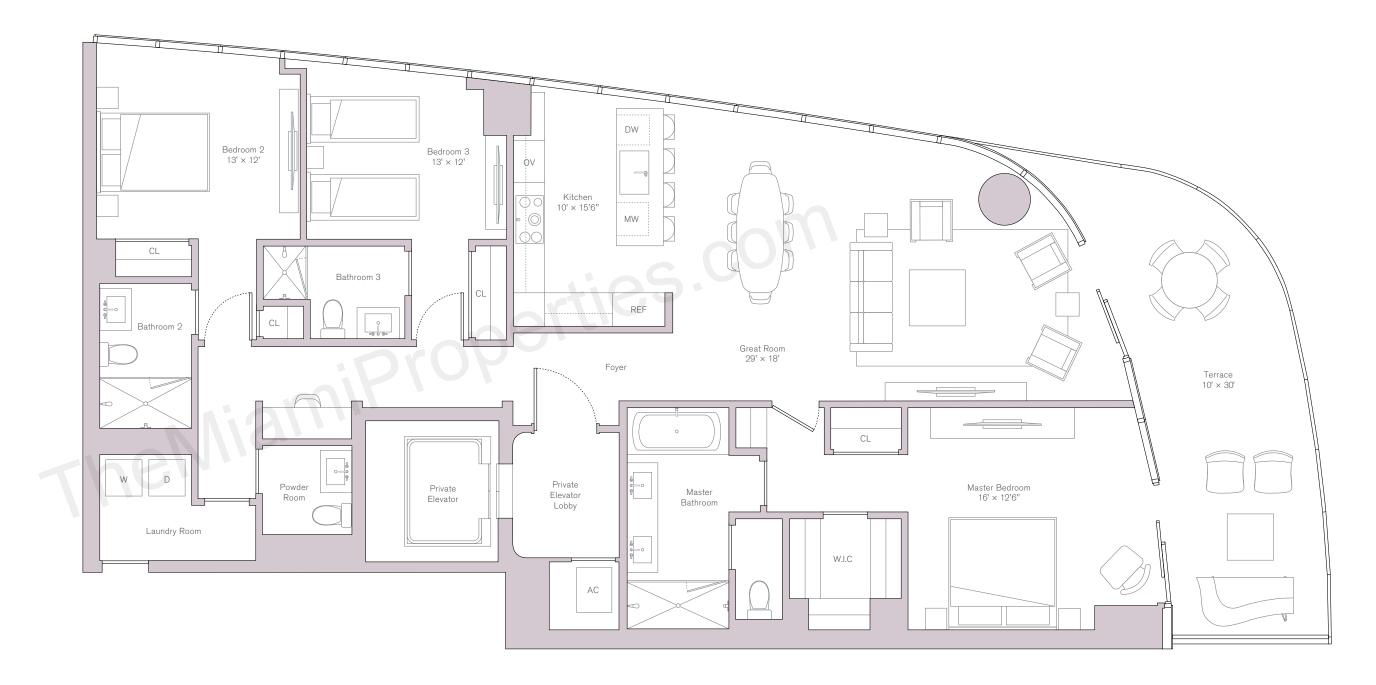

For more information visit TheMiamiProperties.com or call us 1-866-477-7778

North East Residence Levels 19–29 Unit 01

INTERIOR

 $2,724 \, \text{SQ} \, \text{FT} / 253 \, \text{SQ} \, \text{M}$ 

EXTERIOR

 $456 \, \text{SQ} \, \text{FT} / 42 \, \text{SQ} \, \text{M}$ 

TOTAL

3,180 sq fT/295 sq m

FEATURES

4 Bedrooms

4.5 Bathrooms

Units on Level 30–37 Interior: 2,759 sq.ft / 256.3 sq.m Exterior: 456 sq.ft / 42.3 sq.m

South East Residence Levels 19–29 Unit 02

INTERIOR