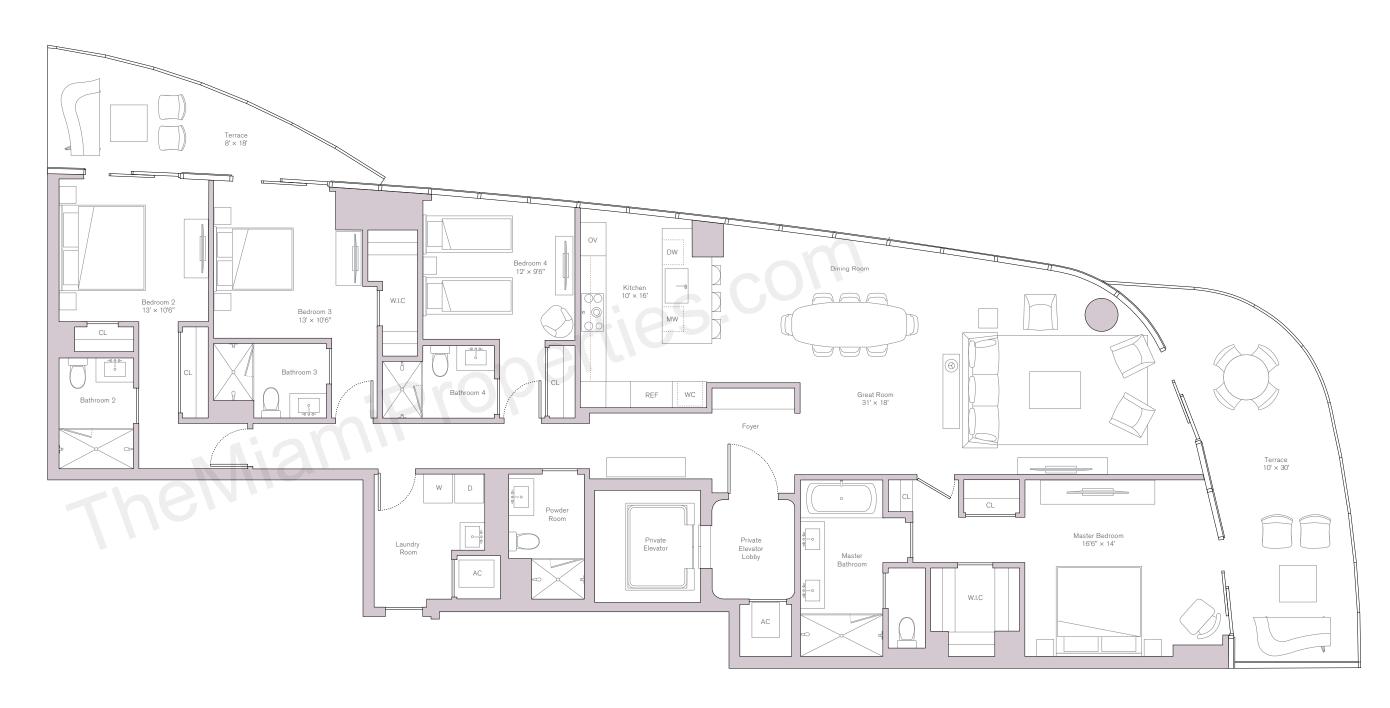

South East Residence Levels 38–43 Unit 02

INTERIOR

 $4,786 \, \text{sq} \, \text{fT} / 445 \, \text{sq} \, \text{M}$ 

EXTERIOR

 $812 \, \text{SQ FT} / 75 \, \text{SQ M}$ 

TOTAL

5,598 sq ft/520 sq m

FEATURES

5 Bedrooms 6.5 Bathrooms Study Family Room

North East Residence Levels 38–43 Unit 01

INTERIOR

 $4,697 \, \text{SQ} \, \text{FT} / 436 \, \text{SQ} \, \text{M}$ 

EXTERIOR

 $812 \, \text{sq fT} / 75 \, \text{sq M}$ 

TOTAL

 $5,509 \, \text{sq ft} / 512 \, \text{sq m}$ 

FEATURES

5 Bedrooms 6.5 Bathrooms Study Family Room