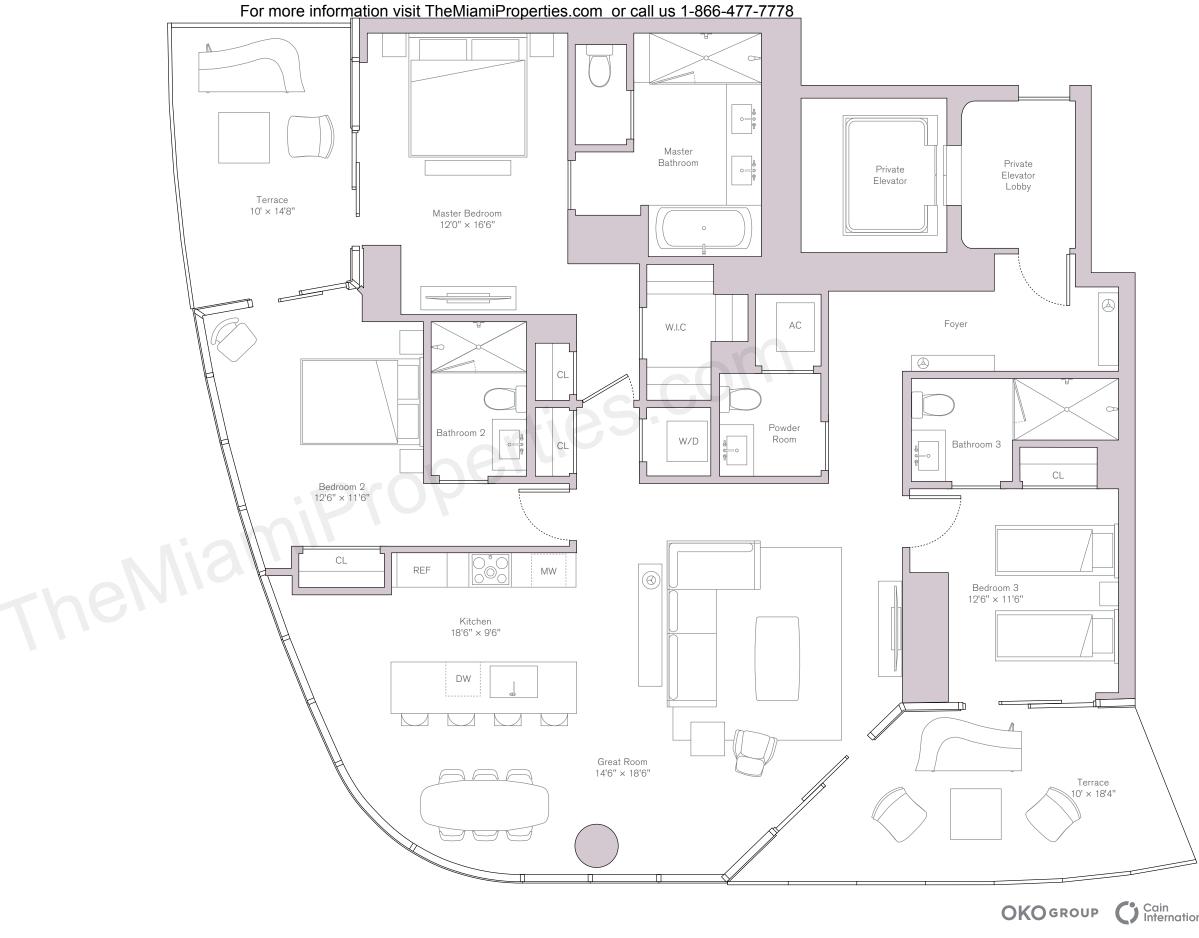

North West Residence Levels 19–29 Unit 04

INTERIOR

 $1,915 \, \text{sq} \, \text{fT} / 178 \, \text{sq} \, \text{M}$ 

EXTERIOR

 $356 \, \text{SQ} \, \text{FT} / 33 \, \text{SQ} \, \text{M}$ 

TOTAL

 $2,271 \, \text{sq fT} / 211 \, \text{sq M}$ 

FEATURES

3 Bedrooms

3.5 Bathrooms

Units on Level 30–37 Interior: 1,939 sq.FT / 180.1 sq.M Exterior: 356 sq.FT / 33 sq.M

ORAL REPRESENTATIONS CANNOT BE RELIED UPON AS CORRECTLY STATING THE REPRESENTATIONS OF THE DEVELOPER. FOR CORRECT REPRESENTATIONS, MAKE REFERENCE TO THIS BROCHURE AND TO THE DOCUMENTS REQUIRED BY SECTION 718.503, FLORIDA STATUTES, TO BE FURNISHED BY A DEVELOPER. TO A BUYER OR LESSEE.. Ceiling heights are measured from top of slab to top of slab to top of slab to top of slab. As a result, actual clearance between the top of the finished floor coverings and the underside of the finished realing, drop ceiling or soffits, floor coverings and other matters of detail, including, without limitation, items of finish and decoration, are conceptual only and are not necessarily included in each Unit. Furnishings are only included if and to the extent provided in your purchase agreement. Stated square footages and dimensions are measured to the extenior obundaries of the extenior walls and the centerline of interior demising walls and in fact vary from the square footage and dimensions that would be determined by using the description and definition of the "Unit" set forth in the Declaration (which generally only included in each Unit. Furnishings are only included in each Unit in the extent provided in your purchase agreement. Stated square footages and dimensions are measured from top of slab to top of slab to top of slab, as a result, actual clearance between the top of slab, as a result, actual clearance between the top of slab, as a result, actual clearance between the top of slab, as a result, actual clearance between the top of slab, as a result, actual clearance between the top of slab, as a result, actual clearance between the top of slab, as a result, actual clearance between the top of slab, as a result, actual clearance of the actual clearance of the actual clearance of the actual clearance of t

South East Residence Levels 38–43 Unit 02

INTERIOR

 $4,786 \, \text{sq} \, \text{fT} / 445 \, \text{sq} \, \text{M}$ 

EXTERIOR

 $812 \, \text{SQ FT} / 75 \, \text{SQ M}$ 

TOTAL

5,598 sq ft/520 sq m

FEATURES

5 Bedrooms 6.5 Bathrooms Study Family Room

North East Residence Levels 38–43 Unit 01

INTERIOR

 $4,697 \, \text{SQ} \, \text{FT} / 436 \, \text{SQ} \, \text{M}$ 

EXTERIOR

 $812 \, \text{sq fT} / 75 \, \text{sq M}$ 

TOTAL

 $5,509 \, \text{sq ft} / 512 \, \text{sq m}$ 

FEATURES

5 Bedrooms 6.5 Bathrooms Study Family Room