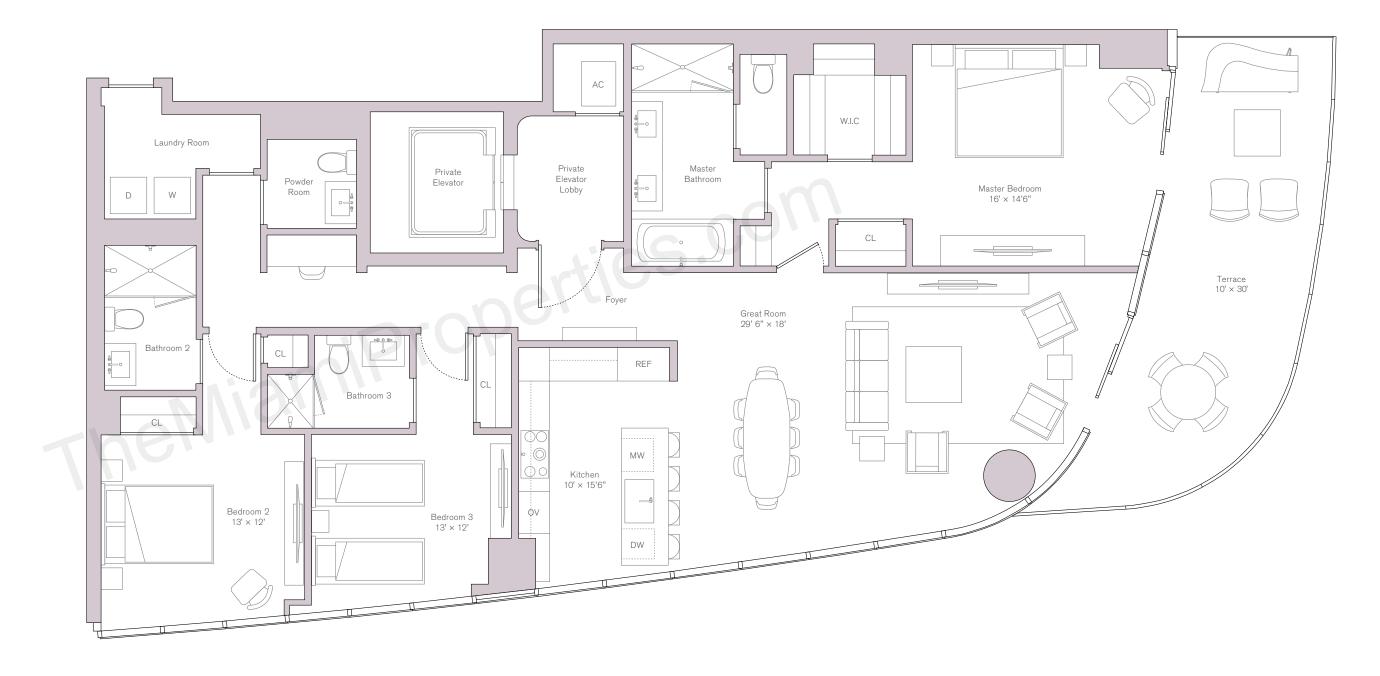

For more information visit TheMiamiProperties.com or call us 1-866-477-7778

North East Residence Levels 19–29 Unit 01

INTERIOR

 $2,724 \, \text{SQ} \, \text{FT} / 253 \, \text{SQ} \, \text{M}$ 

EXTERIOR

 $456 \, \text{SQ} \, \text{FT} / 42 \, \text{SQ} \, \text{M}$ 

TOTAL

3,180 sq fT/295 sq m

FEATURES

4 Bedrooms

4.5 Bathrooms

Units on Level 30–37 Interior: 2,759 sq.ft / 256.3 sq.m Exterior: 456 sq.ft / 42.3 sq.m

South East Residence Levels 19–29 Unit 02

INTERIOR