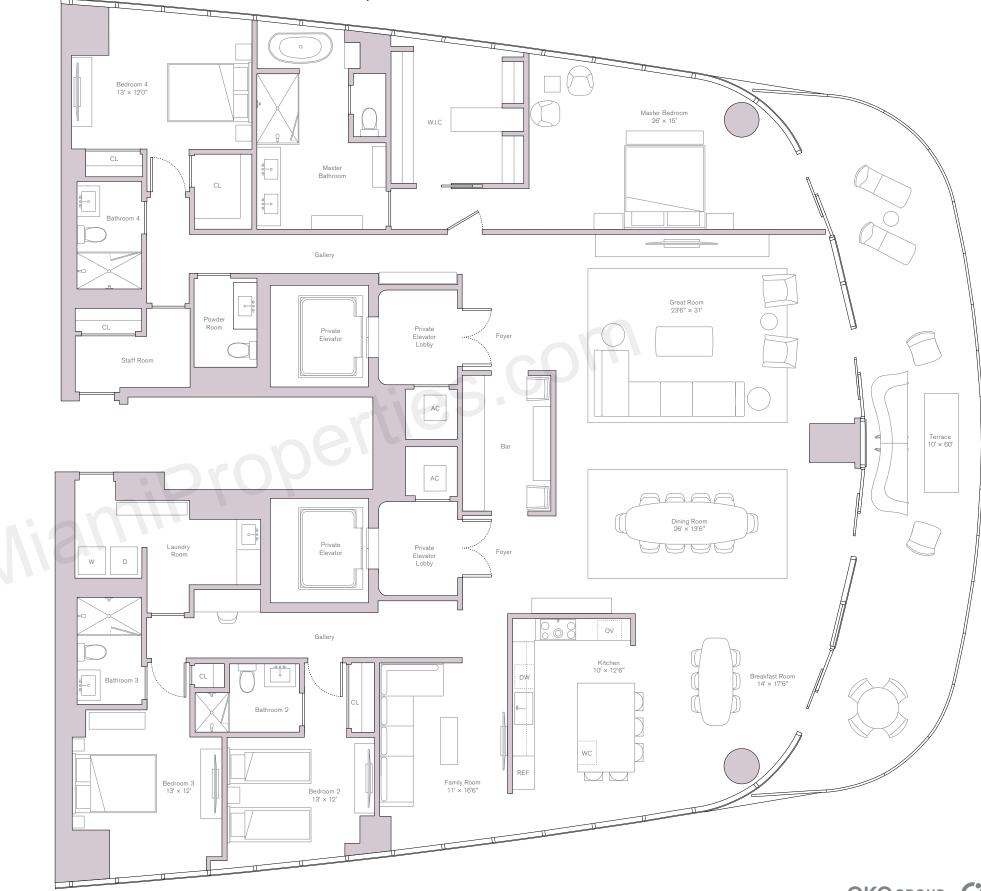

East Residence Levels 17, 18 Unit 01

INTERIOR

4,222 sq ft/392 sq M

EXTERIOR

 $624 \, \text{SQ FT} / 58 \, \text{SQ M}$ 

TOTAL

 $4,846 \, \text{sq ft} / 450 \, \text{sq m}$ 

FEATURES

4 Bedrooms

4.5 Bathrooms

Family Room

Staff Room

ORAL REPRESENTATIONS CANNOT BE RELIED UPON AS CORRECTLY STATING THE REPRESENTATIONS OF THE DEVELOPER. FOR CORRECT REPRESENTATIONS, MAKE REFERENCE TO THIS BROCHURE AND TO THE DOCUMENTS REQUIRED BY SECTION 718.503, FLORIDA STATUTES, TO BE FURNISHED BY A DEVELOPER. TO A BUYER OR LESSEE. Ceiling heights are measured from top of slab to to