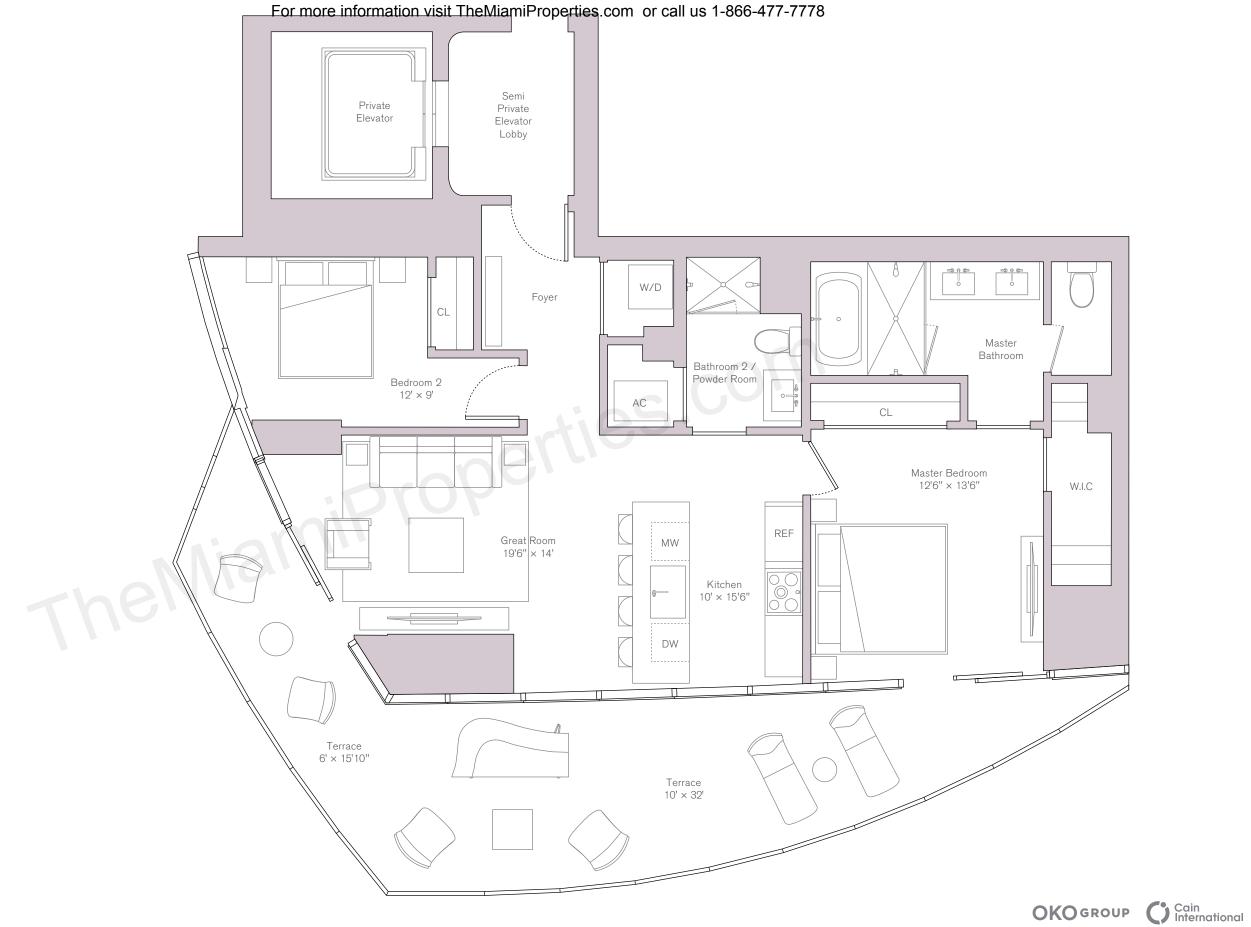

North West Residence Levels 05-16 Unit 04

INTERIOR

 $1,098 \, \text{sq ft} / 102 \, \text{sq m}$ 

EXTERIOR

 $404 \, \mathrm{SQ} \, \mathrm{FT} / 38 \, \mathrm{SQ} \, \mathrm{M}$ 

TOTAL

 $1,502 \, \text{sq ft} / 140 \, \text{sq m}$ 

FEATURES

2 Bedrooms

2 Bathrooms

Units on Level 15-16 Interior: 1,133 sq FT / 105.2 sq M Exterior: 416 sq ft / 38.6 sq m

ORAL REPRESENTATIONS CANNOT BE RELIED UPON AS CORRECTLY STATING THE REPRESENTATIONS OF THE DEVELOPER. FOR CORRECT REPRESENTATIONS, MAKE REFERENCE TO THIS BROCHURE AND TO THE DOCUMENTS REQUIRED BY SECTION 718.503, FLORIDA STATUTES, TO BE FURNISHED BY A DEVELOPER. FOR CORRECT REPRESENTATIONS of the finished floor coverings and the underside of the finished floor coverings and the underside of the finished floor coverings and the underside of the finished floor coverings and other matters of detail, including, without limitation, items of finish and decoration, are conceptual only and are not necessarily included in each Unit. Furnishings are only included if and to the extention of the extention accurately reflect the final plans and specifications for the development. All depictions of appliances, counters, soffits, floor coverings and other matters of detail, including, without limitation, items of finish and decoration, are conceptual only and are not necessarily included in each Unit.