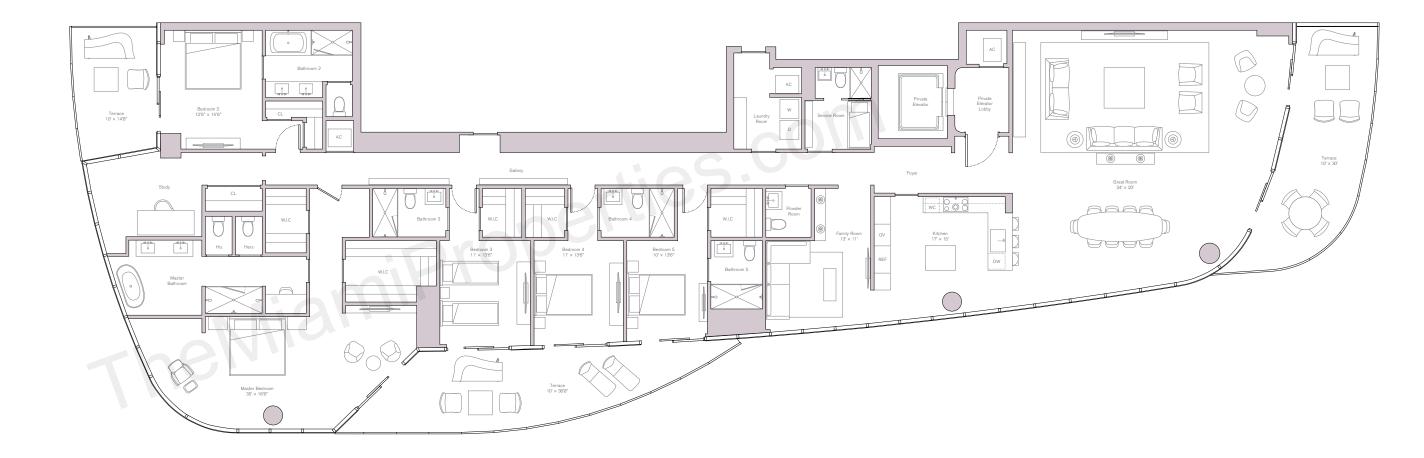

South East Residence Levels 38–43 Unit 02

INTERIOR

 $4,786 \, \text{sq} \, \text{fT} / 445 \, \text{sq} \, \text{M}$ 

EXTERIOR

 $812 \, \text{SQ FT} / 75 \, \text{SQ M}$ 

TOTAL

5,598 sq ft/520 sq m

FEATURES

5 Bedrooms 6.5 Bathrooms Study Family Room

North East Residence Levels 38–43 Unit 01

INTERIOR

 $4,697 \, \text{SQ} \, \text{FT} / 436 \, \text{SQ} \, \text{M}$ 

EXTERIOR

 $812 \, \text{sq fT} / 75 \, \text{sq M}$ 

TOTAL

 $5,509 \, \text{sq ft} / 512 \, \text{sq m}$ 

FEATURES

5 Bedrooms 6.5 Bathrooms Study Family Room