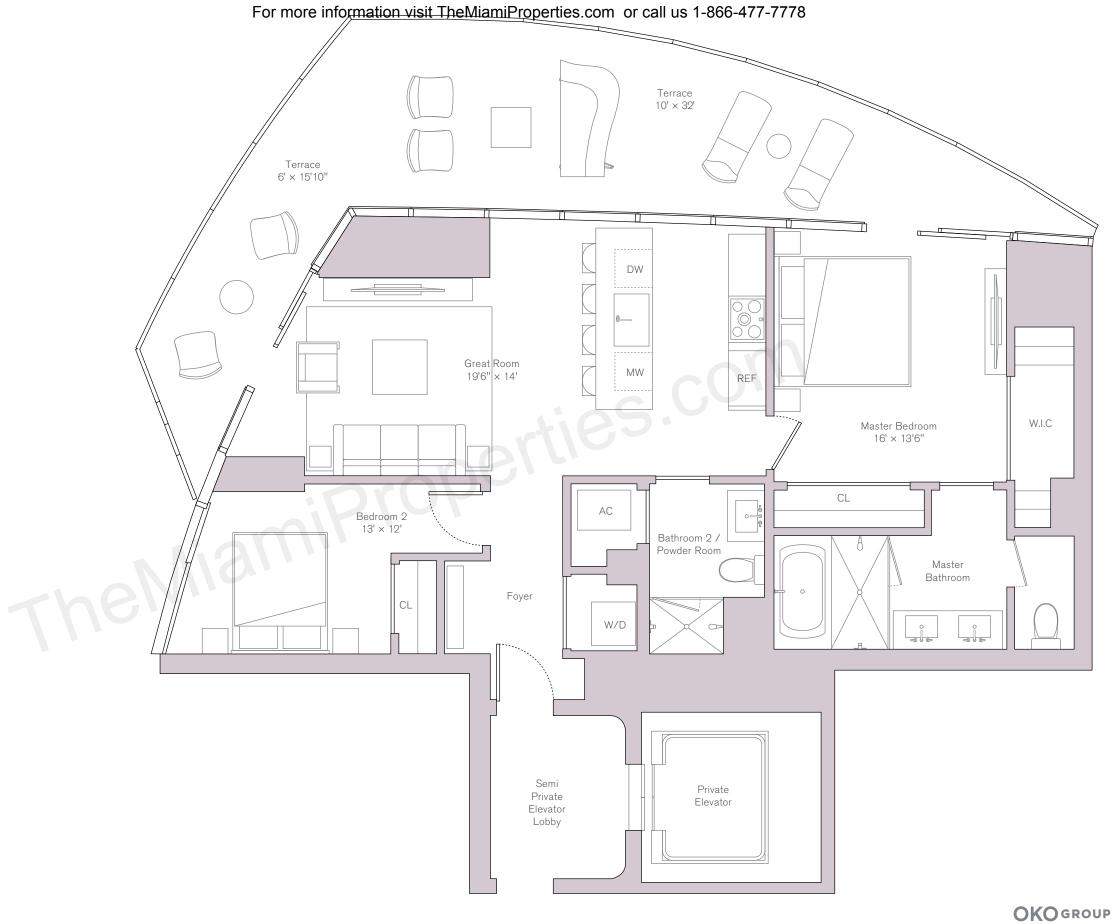

TOTAL

3,180 sq fT/295 sq m

FEATURES

4 Bedrooms

4.5 Bathrooms

Units on Level 30–37 Interior: 2,759 sq.ft / 256.3 sq.m Exterior: 456 sq.ft / 42.3 sq.m

South East Residence Levels 19–29 Unit 02

INTERIOR

 $2,731 \, \text{sq} \, \text{fT} / 254 \, \text{sq} \, \text{M}$ 

EXTERIOR

 $456 \, \mathrm{SQ} \, \mathrm{FT} / 42 \, \mathrm{SQ} \, \mathrm{M}$ 

TOTAL

 $3,181 \, \text{SQ FT} / 296 \, \text{SQ M}$ 

FEATURES

4 Bedrooms

4.5 Bathrooms

Units on Level 30-37 Interior: 2,766 sq FT / 256.9 sq M Exterior: 456 sq FT / 42.3 sq M

South West Residence Levels 19–29 Unit 03

INTERIOR

 $1,995 \, \text{SQ FT} / 185 \, \text{SQ M}$ 