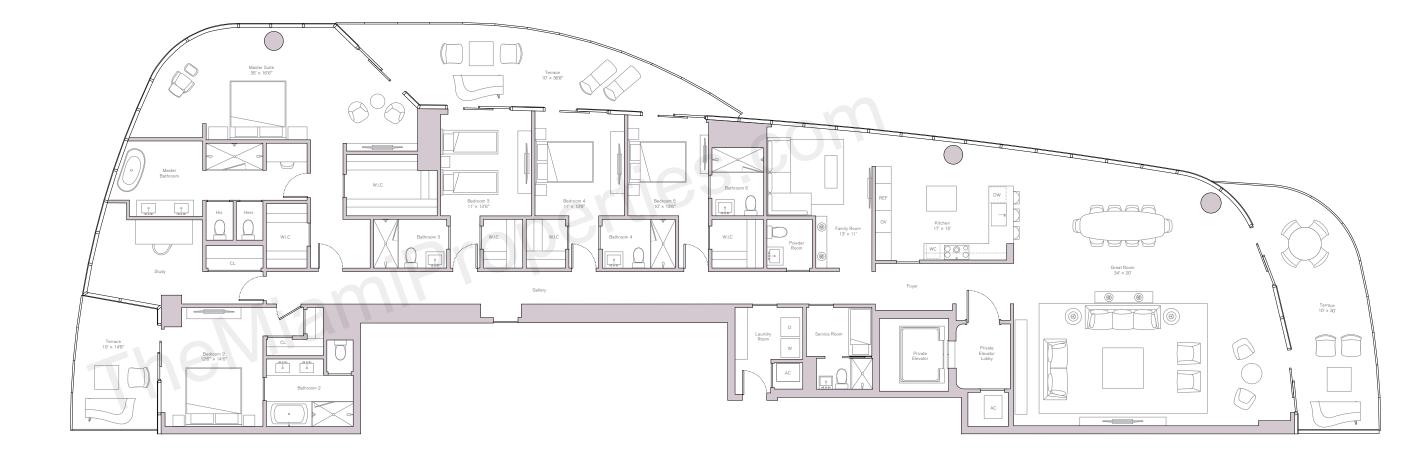

North East Residence Levels 05–16 Unit 01

INTERIOR

2,108 sq ft/196 sq m

EXTERIOR

 $312 \, \text{SQ} \, \text{FT} / 29 \, \text{SQ} \, \text{M}$ 

TOTAL

2,420 sq ft/225 sq m

FEATURES

3 Bedrooms

3.5 Bathrooms

South East Residence Levels 05–16 Unit 02

INTERIOR

 $2,115 \, \text{SQ} \, \text{FT} / 196 \, \text{SQ} \, \text{M}$ 

EXTERIOR

 $312 \, \text{SQ FT} / 29 \, \text{SQ M}$ 

TOTAL

 $2,427 \, \text{SQ FT} / 225 \, \text{SQ M}$ 

FEATURES

3 Bedrooms

3.5 Bathrooms

South West Residence Levels 05-16 Unit 03

INTERIOR

 $1,179 \, \text{sq ft} / 110 \, \text{sq m}$ 

EXTERIOR

 $404 \, \mathrm{SQ} \, \mathrm{FT} / 38 \, \mathrm{SQ} \, \mathrm{M}$ 

TOTAL

 $1,583 \, \text{SQ FT} / 147 \, \text{SQ M}$ 

FEATURES

2 Bedrooms

2 Bathrooms

Units on Level 15-16 Interior: 1,215 sq FT / 112.8 sq M Exterior: 416 sq ft / 38.6 sq m

North West Residence Levels 05-16 Unit 04

INTERIOR

 $1,098 \, \text{sq ft} / 102 \, \text{sq m}$ 

EXTERIOR

 $404 \, \mathrm{SQ} \, \mathrm{FT} / 38 \, \mathrm{SQ} \, \mathrm{M}$ 

TOTAL

 $1,502 \, \text{sq ft} / 140 \, \text{sq m}$ 

FEATURES

2 Bedrooms

2 Bathrooms

Units on Level 15-16 Interior: 1,133 sq FT / 105.2 sq M Exterior: 416 sq ft / 38.6 sq m

ORAL REPRESENTATIONS CANNOT BE RELIED UPON AS CORRECTLY STATING THE REPRESENTATIONS OF THE DEVELOPER. FOR CORRECT REPRESENTATIONS, MAKE REFERENCE TO THIS BROCHURE AND TO THE DOCUMENTS REQUIRED BY SECTION 718.503, FLORIDA STATUTES, TO BE FURNISHED BY A DEVELOPER. FOR CORRECT REPRESENTATIONS of the finished floor coverings and the underside of the finished floor coverings and the underside of the finished floor coverings and the underside of the finished floor coverings and other matters of detail, including, without limitation, items of finish and decoration, are conceptual only and are not necessarily included in each Unit. Furnishings are only included if and to the extention of the extention accurately reflect the final plans and specifications for the development. All depictions of appliances, counters, soffits, floor coverings and other matters of detail, including, without limitation, items of finish and decoration, are conceptual only and are not necessarily included in each Unit.