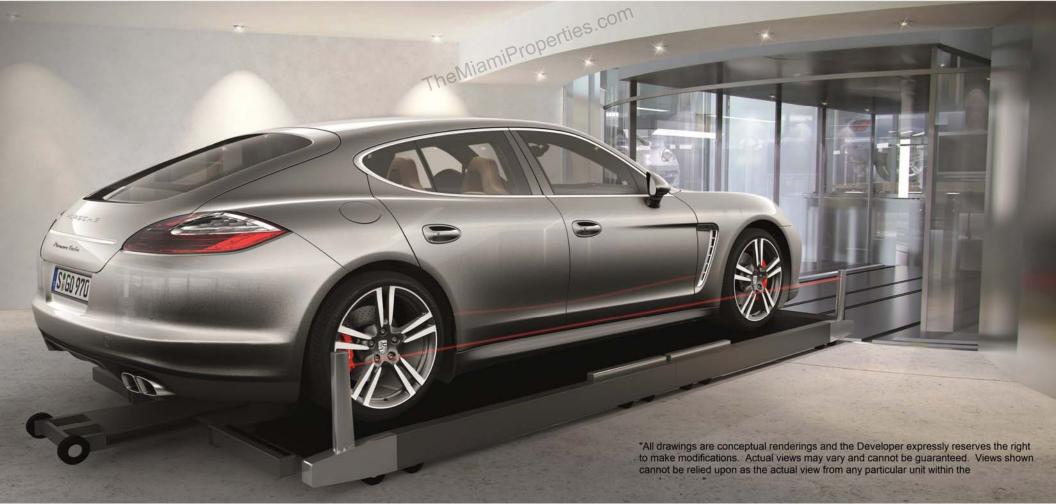

## **Building Features**

- 200 feet of sugar-sand Atlantic Ocean Frontage.
- Robotic car lift directly to your private sky garage.
- Elegant porte-cochere entrance with 24-hour valet services.
- Exquisitely appointed three-story lobby with full glass car lift observatory.
- 24-hour security services and in house car concierge as well as on-site concierge.
- Ocean front ballroom with kitchen for hosting events.
- Elevated, lushly landscaped oceanfront terrace with heated swimming pool, pool attendants and food & beverage service.
- Oceanfront state-of-the-art fitness center and resident's health spa with expensive oceanfront views.
- Multi-purpose clubroom equipped with stadium seating theater, virtual golf and a four seat race car simulation video game.
- Lobby level restaurant enclosed in glass with private wine lockers for each residence.
- Lobby level bar lounge overlooking the ocean equipped with big screen TV and monumental fire place.
- Sunset terrace with two oversize swim spas overlooking the Intracoastal Waterways.

## **Residence Features**

- Private sky garage for each unit.
- Private swimming pool and summer kitchen on oversize terraces creating a luxurious outdoor living environment [except on P'0393 model].
- Miele appliances, including wine cooler, state of the art induction cooktop, speed-microwave oven and warming drawers.
- Automatic Toto toilets in master bathrooms with integrated bidet functions.
- Poggenpohl designed kitchens with motorized doors and expansive islands.
- Private elevator that opens directly into the residence.
- Panoramic ocean, Intracoastal and/or city views.
- Elegant smooth ceilings rising to 10' clear and 20' clear on the duplex units.
- Floor-to-ceiling windows optimizing views.
- Premium quality granite or marble countertops in kitchens and bathrooms.
- Dornbracht design kitchen and master bathroom fixtures.
- Vent-less gas fireplace in living room.
- Private interior elevator on the two-story units.