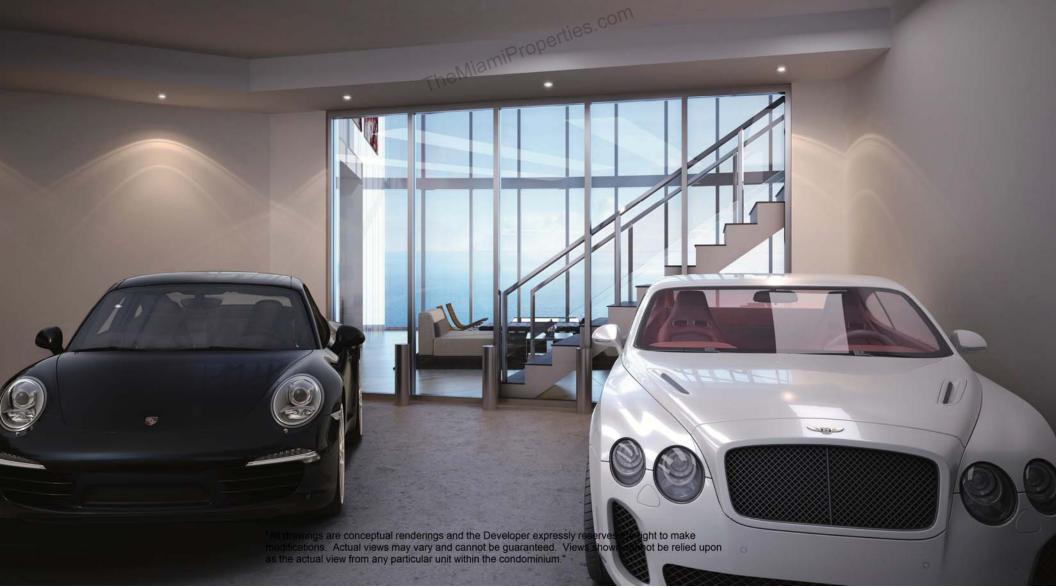

## **Residence Features**

- Private sky garage for each unit.
- Private swimming pool and summer kitchen on oversize terraces creating a luxurious outdoor living environment [except on P'0393 model].
- Miele appliances, including wine cooler, state of the art induction cooktop, speed-microwave oven and warming drawers.
- Automatic Toto toilets in master bathrooms with integrated bidet functions.
- Poggenpohl designed kitchens with motorized doors and expansive islands.
- Private elevator that opens directly into the residence.
- Panoramic ocean, Intracoastal and/or city views.
- Elegant smooth ceilings rising to 10' clear and 20' clear on the duplex units.
- Floor-to-ceiling windows optimizing views.
- Premium quality granite or marble countertops in kitchens and bathrooms.
- Dornbracht design kitchen and master bathroom fixtures.
- Vent-less gas fireplace in living room.
- Private interior elevator on the two-story units.