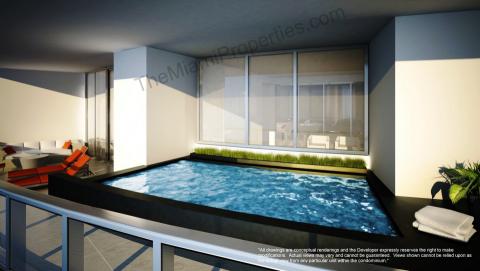

## **Residence Features**

- Private sky garage for each unit.
- Private swimming pool and summer kitchen on oversize terraces creating a luxurious outdoor living environment [except on P'0393 model].
- Miele appliances, including wine cooler, state of the art induction cooktop, speed-microwave oven and warming drawers.
- Automatic Toto toilets in master bathrooms with integrated bidet functions.
- Poggenpohl designed kitchens with motorized doors and expansive islands.
- Private elevator that opens directly into the residence.
- Panoramic ocean, Intracoastal and/or city views.
- Elegant smooth ceilings rising to 10' clear and 20' clear on the duplex units.
- Floor-to-ceiling windows optimizing views.
- Premium quality granite or marble countertops in kitchens and bathrooms.
- Dornbracht design kitchen and master bathroom fixtures.
- Vent-less gas fireplace in living room.
- Private interior elevator on the two-story units.