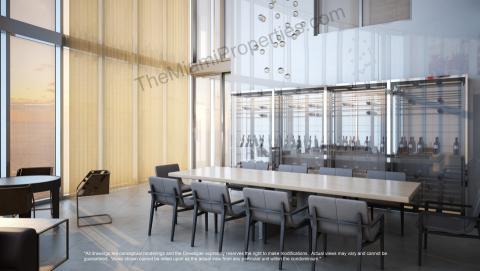

## **Building Features**

- 200 feet of sugar-sand Atlantic Ocean Frontage.
- Robotic car lift directly to your private sky garage.
- Elegant porte-cochere entrance with 24-hour valet services.
- Exquisitely appointed three-story lobby with full glass car lift observatory.
- 24-hour security services and in house car concierge as well as on-site concierge.
- Ocean front ballroom with kitchen for hosting events.
- Elevated, lushly landscaped oceanfront terrace with heated swimming pool, pool attendants and food & beverage service.
- Oceanfront state-of-the-art fitness center and resident's health spa with expensive oceanfront views.
- Multi-purpose clubroom equipped with stadium seating theater, virtual golf and a four seat race car simulation video game.
- Lobby level restaurant enclosed in glass with private wine lockers for each residence.
- Lobby level bar lounge overlooking the ocean equipped with big screen TV and monumental fire place.
- Sunset terrace with two oversize swim spas overlooking the Intracoastal Waterways.