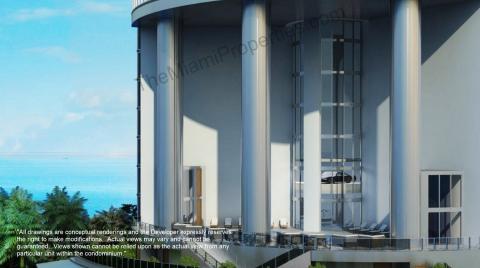

## **Building Features**

- 200 feet of sugar-sand Atlantic Ocean Frontage.
- Robotic car lift directly to your private sky garage.
- Elegant porte-cochere entrance with 24-hour valet services.
- Exquisitely appointed three-story lobby with full glass car lift observatory.
- 24-hour security services and in house car concierge as well as on-site concierge.
- Ocean front ballroom with kitchen for hosting events.
- Elevated, lushly landscaped oceanfront terrace with heated swimming pool, pool attendants and food & beverage service.
- Oceanfront state-of-the-art fitness center and resident's health spa with expensive oceanfront views.
- Multi-purpose clubroom equipped with stadium seating theater, virtual golf and a four seat race car simulation video game.
- Lobby level restaurant enclosed in glass with private wine lockers for each residence.
- Lobby level bar lounge overlooking the ocean equipped with big screen TV and monumental fire place.
- Sunset terrace with two oversize swim spas overlooking the Intracoastal Waterways.

## **Residence Features**

- Private sky garage for each unit.
- Private swimming pool and summer kitchen on oversize terraces creating a luxurious outdoor living environment [except on P'0393 model].
- Miele appliances, including wine cooler, state of the art induction cooktop, speed-microwave oven and warming drawers.
- Automatic Toto toilets in master bathrooms with integrated bidet functions.
- Poggenpohl designed kitchens with motorized doors and expansive islands.
- Private elevator that opens directly into the residence.
- Panoramic ocean, Intracoastal and/or city views.
- Elegant smooth ceilings rising to 10' clear and 20' clear on the duplex units.
- Floor-to-ceiling windows optimizing views.
- Premium quality granite or marble countertops in kitchens and bathrooms.
- Dornbracht design kitchen and master bathroom fixtures.
- Vent-less gas fireplace in living room.
- Private interior elevator on the two-story units.