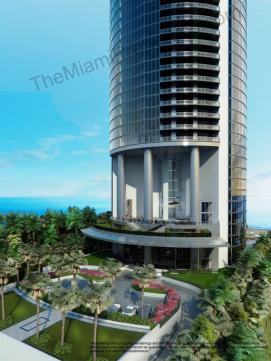

## **Building Features**

- 200 feet of sugar-sand Atlantic Ocean Frontage.
- Robotic car lift directly to your private sky garage.
- Elegant porte-cochere entrance with 24-hour valet services.
- Exquisitely appointed three-story lobby with full glass car lift observatory.
- 24-hour security services and in house car concierge as well as on-site concierge.
- Ocean front ballroom with kitchen for hosting events.
- Elevated, lushly landscaped oceanfront terrace with heated swimming pool, pool attendants and food & beverage service.
- Oceanfront state-of-the-art fitness center and resident's health spa with expensive oceanfront views.
- Multi-purpose clubroom equipped with stadium seating theater, virtual golf and a four seat race car simulation video game.
- Lobby level restaurant enclosed in glass with private wine lockers for each residence.
- Lobby level bar lounge overlooking the ocean equipped with big screen TV and monumental fire place.
- Sunset terrace with two oversize swim spas overlooking the Intracoastal Waterways.