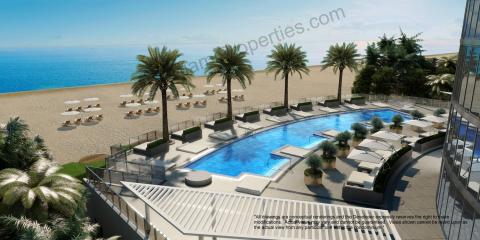

## **Building Features**

- 200 feet of sugar-sand Atlantic Ocean Frontage.
- Robotic car lift directly to your private sky garage.
- Elegant porte-cochere entrance with 24-hour valet services.
- Exquisitely appointed three-story lobby with full glass car lift observatory.
- 24-hour security services and in house car concierge as well as on-site concierge.
- Ocean front ballroom with kitchen for hosting events.
- Elevated, lushly landscaped oceanfront terrace with heated swimming pool, pool attendants and food & beverage service.
- Oceanfront state-of-the-art fitness center and resident's health spa with expensive oceanfront views.
- Multi-purpose clubroom equipped with stadium seating theater, virtual golf and a four seat race car simulation video game.
- Lobby level restaurant enclosed in glass with private wine lockers for each residence.
- Lobby level bar lounge overlooking the ocean equipped with big screen TV and monumental fire place.
- Sunset terrace with two oversize swim spas overlooking the Intracoastal Waterways.