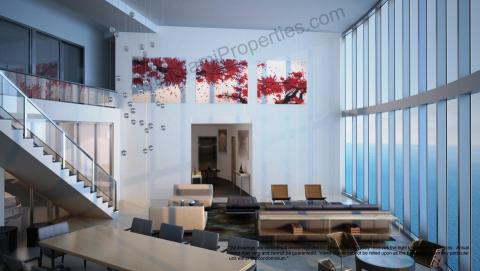

## **Building Features**

- 200 feet of sugar-sand Atlantic Ocean Frontage.
- Robotic car lift directly to your private sky garage.
- Elegant porte-cochere entrance with 24-hour valet services.
- Exquisitely appointed three-story lobby with full glass car lift observatory.
- 24-hour security services and in house car concierge as well as on-site concierge.
- Ocean front ballroom with kitchen for hosting events.
- Elevated, lushly landscaped oceanfront terrace with heated swimming pool, pool attendants and food & beverage service.
- Oceanfront state-of-the-art fitness center and resident's health spa with expensive oceanfront views.
- Multi-purpose clubroom equipped with stadium seating theater, virtual golf and a four seat race car simulation video game.
- Lobby level restaurant enclosed in glass with private wine lockers for each residence.
- Lobby level bar lounge overlooking the ocean equipped with big screen TV and monumental fire place.
- Sunset terrace with two oversize swim spas overlooking the Intracoastal Waterways.