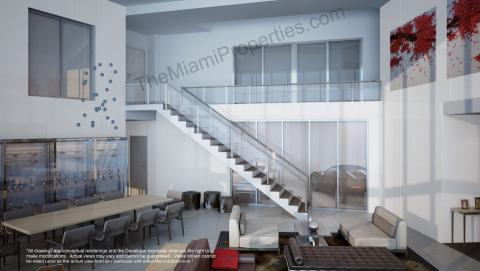

## **Residence Features**

- Private sky garage for each unit.
- Private swimming pool and summer kitchen on oversize terraces creating a luxurious outdoor living environment [except on P'0393 model].
- Miele appliances, including wine cooler, state of the art induction cooktop, speed-microwave oven and warming drawers.
- Automatic Toto toilets in master bathrooms with integrated bidet functions.
- Poggenpohl designed kitchens with motorized doors and expansive islands.
- Private elevator that opens directly into the residence.
- Panoramic ocean, Intracoastal and/or city views.
- Elegant smooth ceilings rising to 10' clear and 20' clear on the duplex units.
- Floor-to-ceiling windows optimizing views.
- Premium quality granite or marble countertops in kitchens and bathrooms.
- Dornbracht design kitchen and master bathroom fixtures.
- Vent-less gas fireplace in living room.
- Private interior elevator on the two-story units.