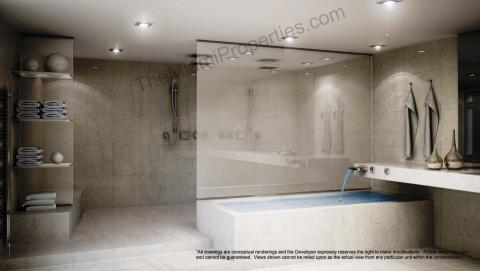

## **Residence Features**

- Private sky garage for each unit.
- Private swimming pool and summer kitchen on oversize terraces creating a luxurious outdoor living environment [except on P'0393 model].
- Miele appliances, including wine cooler, state of the art induction cooktop, speed-microwave oven and warming drawers.
- Automatic Toto toilets in master bathrooms with integrated bidet functions.
- Poggenpohl designed kitchens with motorized doors and expansive islands.
- Private elevator that opens directly into the residence.
- Panoramic ocean, Intracoastal and/or city views.
- Elegant smooth ceilings rising to 10' clear and 20' clear on the duplex units.
- Floor-to-ceiling windows optimizing views.
- Premium quality granite or marble countertops in kitchens and bathrooms.
- Dornbracht design kitchen and master bathroom fixtures.
- Vent-less gas fireplace in living room.
- Private interior elevator on the two-story units.