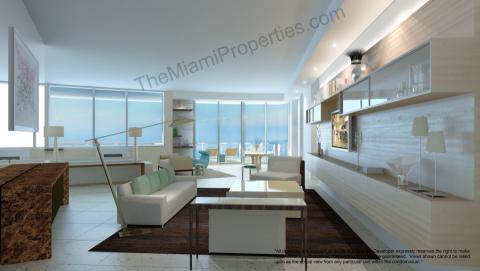

## **Residence Features**

- Private sky garage for each unit.
- Private swimming pool and summer kitchen on oversize terraces creating a luxurious outdoor living environment [except on P'0393 model].
- Miele appliances, including wine cooler, state of the art induction cooktop, speed-microwave oven and warming drawers.
- Automatic Toto toilets in master bathrooms with integrated bidet functions.
- Poggenpohl designed kitchens with motorized doors and expansive islands.
- Private elevator that opens directly into the residence.
- Panoramic ocean, Intracoastal and/or city views.
- Elegant smooth ceilings rising to 10' clear and 20' clear on the duplex units.
- Floor-to-ceiling windows optimizing views.
- Premium quality granite or marble countertops in kitchens and bathrooms.
- Dornbracht design kitchen and master bathroom fixtures.
- Vent-less gas fireplace in living room.
- Private interior elevator on the two-story units.