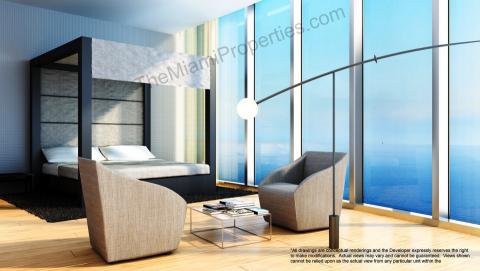

## **Residence Features**

- Private sky garage for each unit.
- Private swimming pool and summer kitchen on oversize terraces creating a luxurious outdoor living environment [except on P'0393 model].
- Miele appliances, including wine cooler, state of the art induction cooktop, speed-microwave oven and warming drawers.
- Automatic Toto toilets in master bathrooms with integrated bidet functions.
- Poggenpohl designed kitchens with motorized doors and expansive islands.
- Private elevator that opens directly into the residence.
- Panoramic ocean, Intracoastal and/or city views.
- Elegant smooth ceilings rising to 10' clear and 20' clear on the duplex units.
- Floor-to-ceiling windows optimizing views.
- Premium quality granite or marble countertops in kitchens and bathrooms.
- Dornbracht design kitchen and master bathroom fixtures.
- Vent-less gas fireplace in living room.
- Private interior elevator on the two-story units.