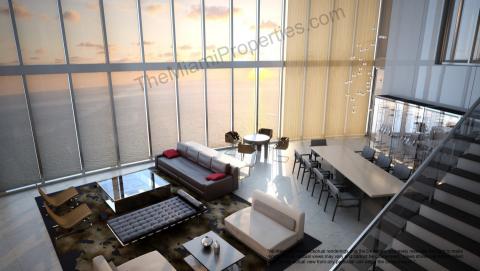

## **Residence Features**

- Private sky garage for each unit.
- Private swimming pool and summer kitchen on oversize terraces creating a luxurious outdoor living environment [except on P'0393 model].
- Miele appliances, including wine cooler, state of the art induction cooktop, speed-microwave oven and warming drawers.
- Automatic Toto toilets in master bathrooms with integrated bidet functions.
- Poggenpohl designed kitchens with motorized doors and expansive islands.
- Private elevator that opens directly into the residence.
- Panoramic ocean, Intracoastal and/or city views.
- Elegant smooth ceilings rising to 10' clear and 20' clear on the duplex units.
- Floor-to-ceiling windows optimizing views.
- Premium quality granite or marble countertops in kitchens and bathrooms.
- Dornbracht design kitchen and master bathroom fixtures.
- Vent-less gas fireplace in living room.
- Private interior elevator on the two-story units.