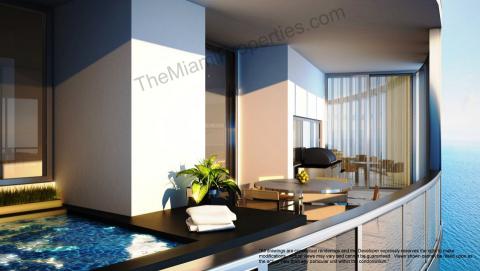

## **Residence Features**

- Private sky garage for each unit.
- Private swimming pool and summer kitchen on oversize terraces creating a luxurious outdoor living environment [except on P'0393 model].
- Miele appliances, including wine cooler, state of the art induction cooktop, speed-microwave oven and warming drawers.
- Automatic Toto toilets in master bathrooms with integrated bidet functions.
- Poggenpohl designed kitchens with motorized doors and expansive islands.
- Private elevator that opens directly into the residence.
- Panoramic ocean, Intracoastal and/or city views.
- Elegant smooth ceilings rising to 10' clear and 20' clear on the duplex units.
- Floor-to-ceiling windows optimizing views.
- Premium quality granite or marble countertops in kitchens and bathrooms.
- Dornbracht design kitchen and master bathroom fixtures.
- Vent-less gas fireplace in living room.
- Private interior elevator on the two-story units.