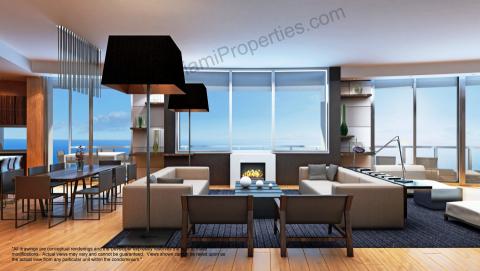

## **Residence Features**

- Private sky garage for each unit.
- Private swimming pool and summer kitchen on oversize terraces creating a luxurious outdoor living environment [except on P'0393 model].
- Miele appliances, including wine cooler, state of the art induction cooktop, speed-microwave oven and warming drawers.
- Automatic Toto toilets in master bathrooms with integrated bidet functions.
- Poggenpohl designed kitchens with motorized doors and expansive islands.
- Private elevator that opens directly into the residence.
- Panoramic ocean, Intracoastal and/or city views.
- Elegant smooth ceilings rising to 10' clear and 20' clear on the duplex units.
- Floor-to-ceiling windows optimizing views.
- Premium quality granite or marble countertops in kitchens and bathrooms.
- Dornbracht design kitchen and master bathroom fixtures.
- Vent-less gas fireplace in living room.
- Private interior elevator on the two-story units.