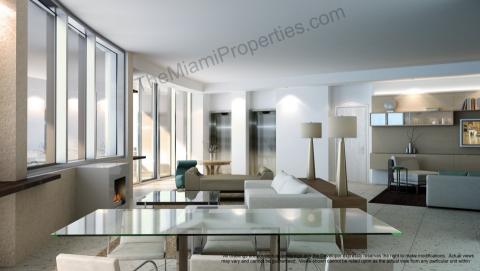

## **Residence Features**

- Private sky garage for each unit.
- Private swimming pool and summer kitchen on oversize terraces creating a luxurious outdoor living environment [except on P'0393 model].
- Miele appliances, including wine cooler, state of the art induction cooktop, speed-microwave oven and warming drawers.
- Automatic Toto toilets in master bathrooms with integrated bidet functions.
- Poggenpohl designed kitchens with motorized doors and expansive islands.
- Private elevator that opens directly into the residence.
- Panoramic ocean, Intracoastal and/or city views.
- Elegant smooth ceilings rising to 10' clear and 20' clear on the duplex units.
- Floor-to-ceiling windows optimizing views.
- Premium quality granite or marble countertops in kitchens and bathrooms.
- Dornbracht design kitchen and master bathroom fixtures.
- Vent-less gas fireplace in living room.
- Private interior elevator on the two-story units.