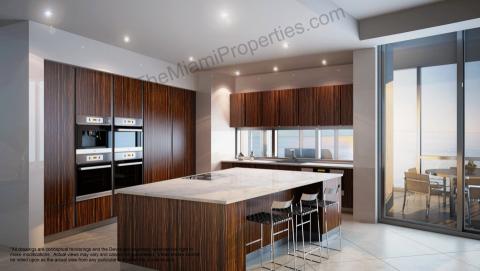

## **Residence Features**

- Private sky garage for each unit.
- Private swimming pool and summer kitchen on oversize terraces creating a luxurious outdoor living environment [except on P'0393 model].
- Miele appliances, including wine cooler, state of the art induction cooktop, speed-microwave oven and warming drawers.
- Automatic Toto toilets in master bathrooms with integrated bidet functions.
- Poggenpohl designed kitchens with motorized doors and expansive islands.
- Private elevator that opens directly into the residence.
- Panoramic ocean, Intracoastal and/or city views.
- Elegant smooth ceilings rising to 10' clear and 20' clear on the duplex units.
- Floor-to-ceiling windows optimizing views.
- Premium quality granite or marble countertops in kitchens and bathrooms.
- Dornbracht design kitchen and master bathroom fixtures.
- Vent-less gas fireplace in living room.
- Private interior elevator on the two-story units.