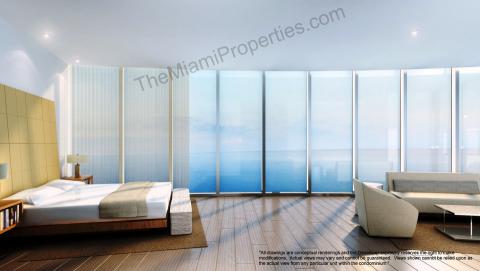

## **Residence Features**

- Private sky garage for each unit.
- Private swimming pool and summer kitchen on oversize terraces creating a luxurious outdoor living environment [except on P'0393 model].
- Miele appliances, including wine cooler, state of the art induction cooktop, speed-microwave oven and warming drawers.
- Automatic Toto toilets in master bathrooms with integrated bidet functions.
- Poggenpohl designed kitchens with motorized doors and expansive islands.
- Private elevator that opens directly into the residence.
- Panoramic ocean, Intracoastal and/or city views.
- Elegant smooth ceilings rising to 10' clear and 20' clear on the duplex units.
- Floor-to-ceiling windows optimizing views.
- Premium quality granite or marble countertops in kitchens and bathrooms.
- Dornbracht design kitchen and master bathroom fixtures.
- Vent-less gas fireplace in living room.
- Private interior elevator on the two-story units.