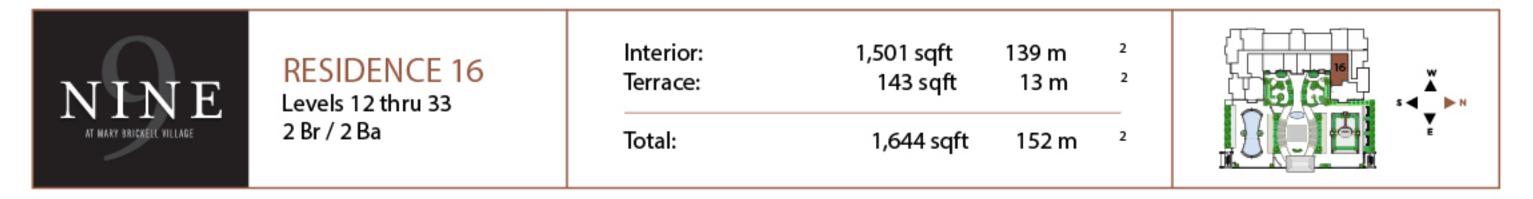

| NINE<br>AT MARY BRICKELL VILLAGE | RESIDENCE 15<br>Levels 12 thru 33 |        | 914 sqft<br>138 sqft | 85 m<br>13 m | 2<br>2 |
|----------------------------------|-----------------------------------|--------|----------------------|--------------|--------|
|                                  | 1 Br / 1 Ba                       | Total: | 1,052 sqft           | 98 m         | 2      |