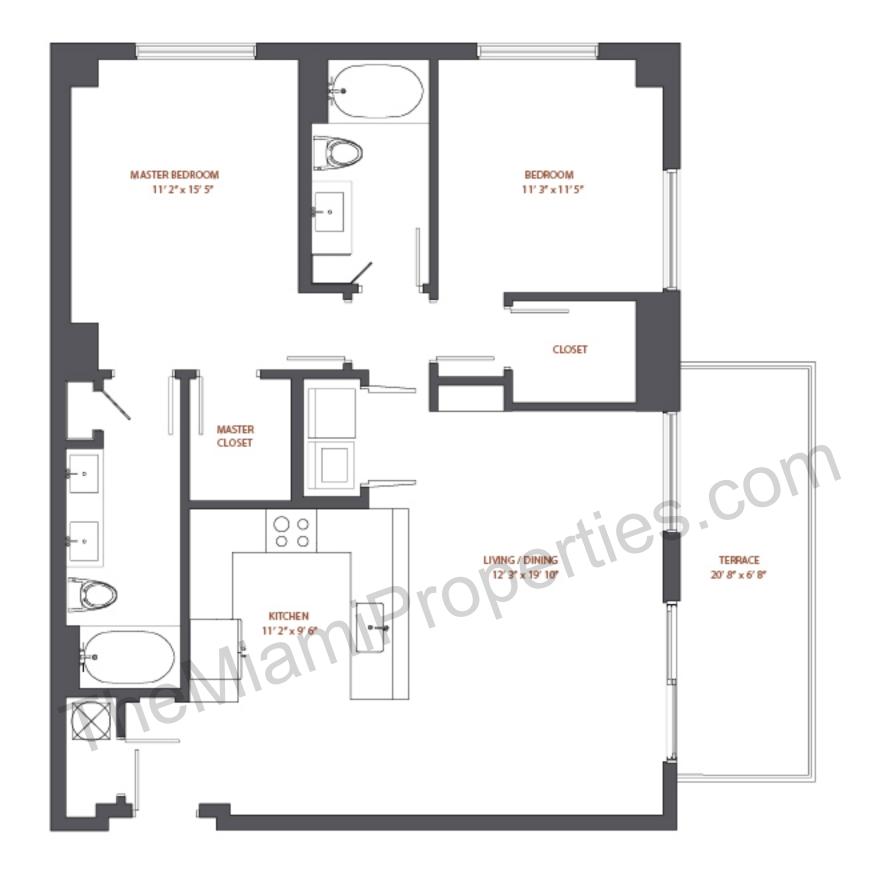

| RESIDENCE 13<br>Level 11<br>1 Br / 1 Ba | Interior:<br>Terrace: | 1,020 sqft<br>125 sqft | 95 m<br>12 m | 2<br>2 |
|-----------------------------------------|-----------------------|------------------------|--------------|--------|
|                                         | 1 Br / 1 Ba           | Total:                 | 1,145 sqft   | 107 m  |