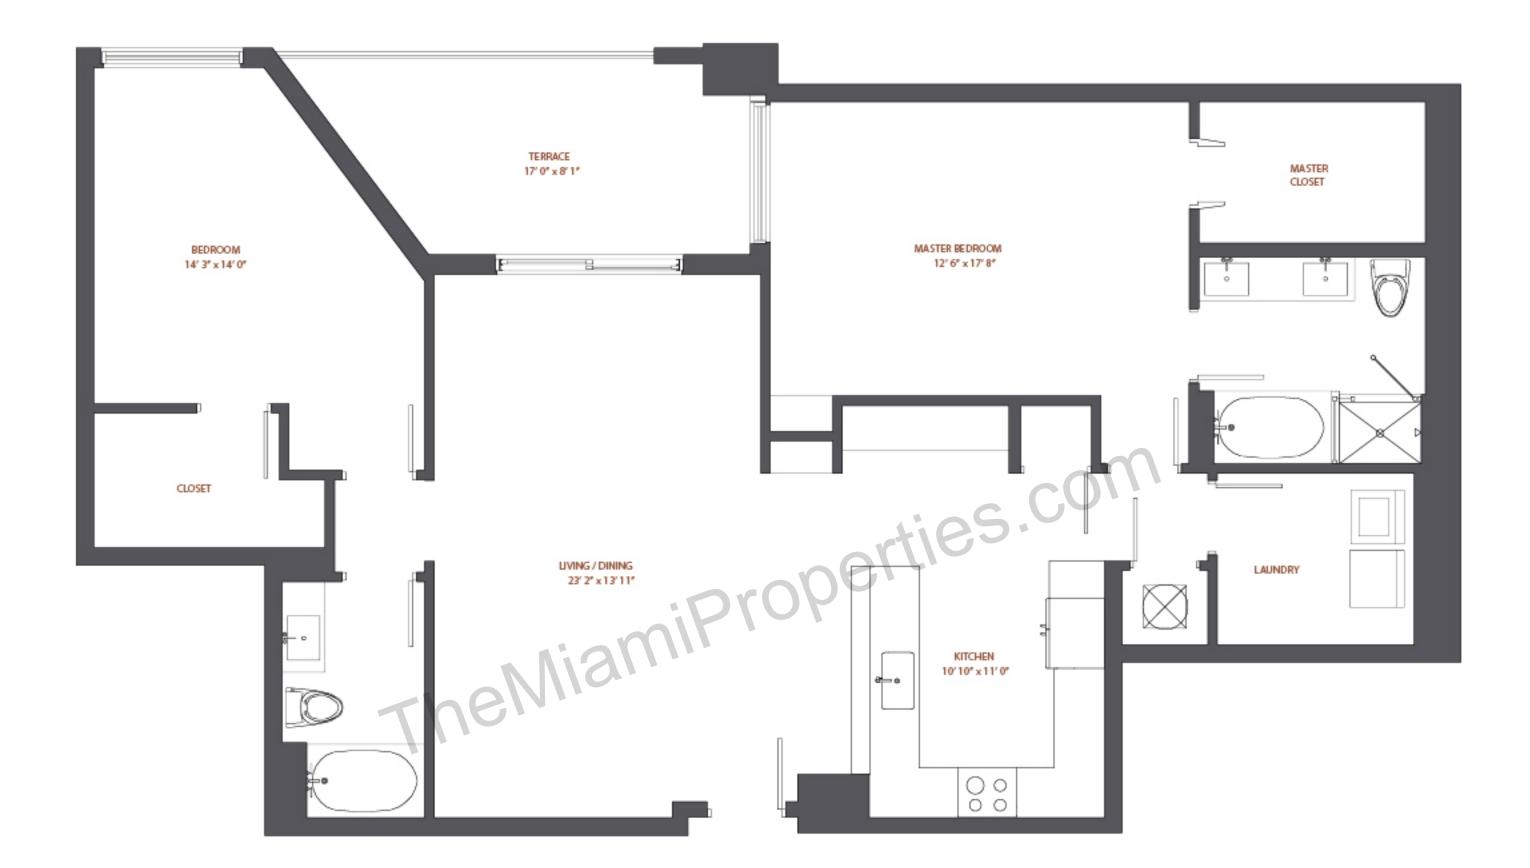

| NINE<br>AT MARY BRICKELL VILLAGE | RESIDENCE 15<br>Levels 12 thru 33 |        | 914 sqft<br>138 sqft | 85 m<br>13 m | 2<br>2 |
|----------------------------------|-----------------------------------|--------|----------------------|--------------|--------|
|                                  | 1 Br / 1 Ba                       | Total: | 1,052 sqft           | 98 m         | 2      |

| RESIDENCE 15<br>Level 11<br>1 Br / 1 Ba |             | Interior:<br>Terrace: | 914 sqft<br>299 sqft | 85 m<br>28 m | 2<br>2 |
|-----------------------------------------|-------------|-----------------------|----------------------|--------------|--------|
|                                         | 1 Br / 1 Ba | Total:                | 1,213 sqft           | 113 m        | 2      |