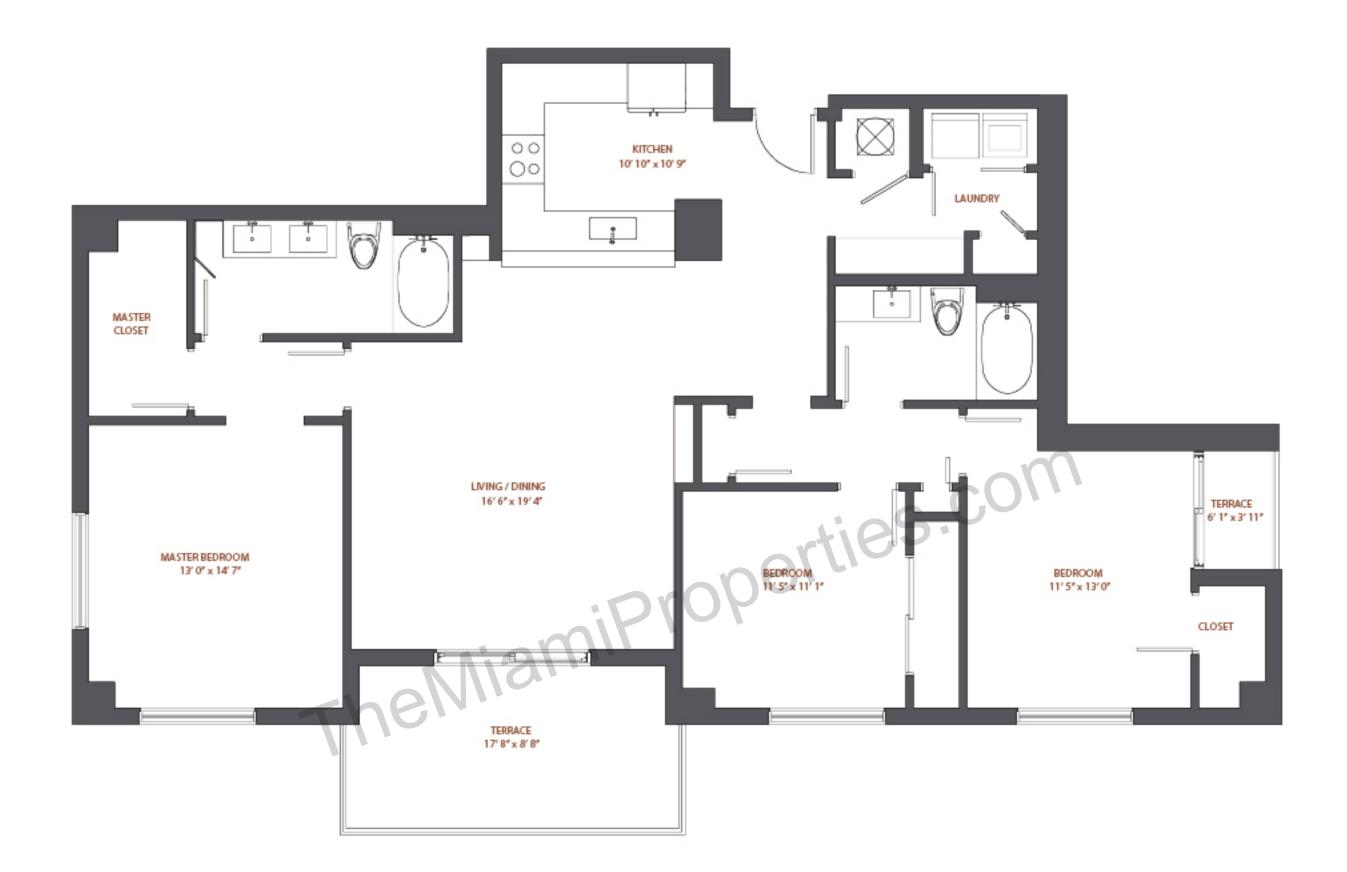

| NINE<br>AT MARY BRICKELL VILLAGE | RESIDENCE 15<br>Levels 12 thru 33 |        | 914 sqft<br>138 sqft | 85 m<br>13 m | 2<br>2 |
|----------------------------------|-----------------------------------|--------|----------------------|--------------|--------|
|                                  | 1 Br / 1 Ba                       | Total: | 1,052 sqft           | 98 m         | 2      |