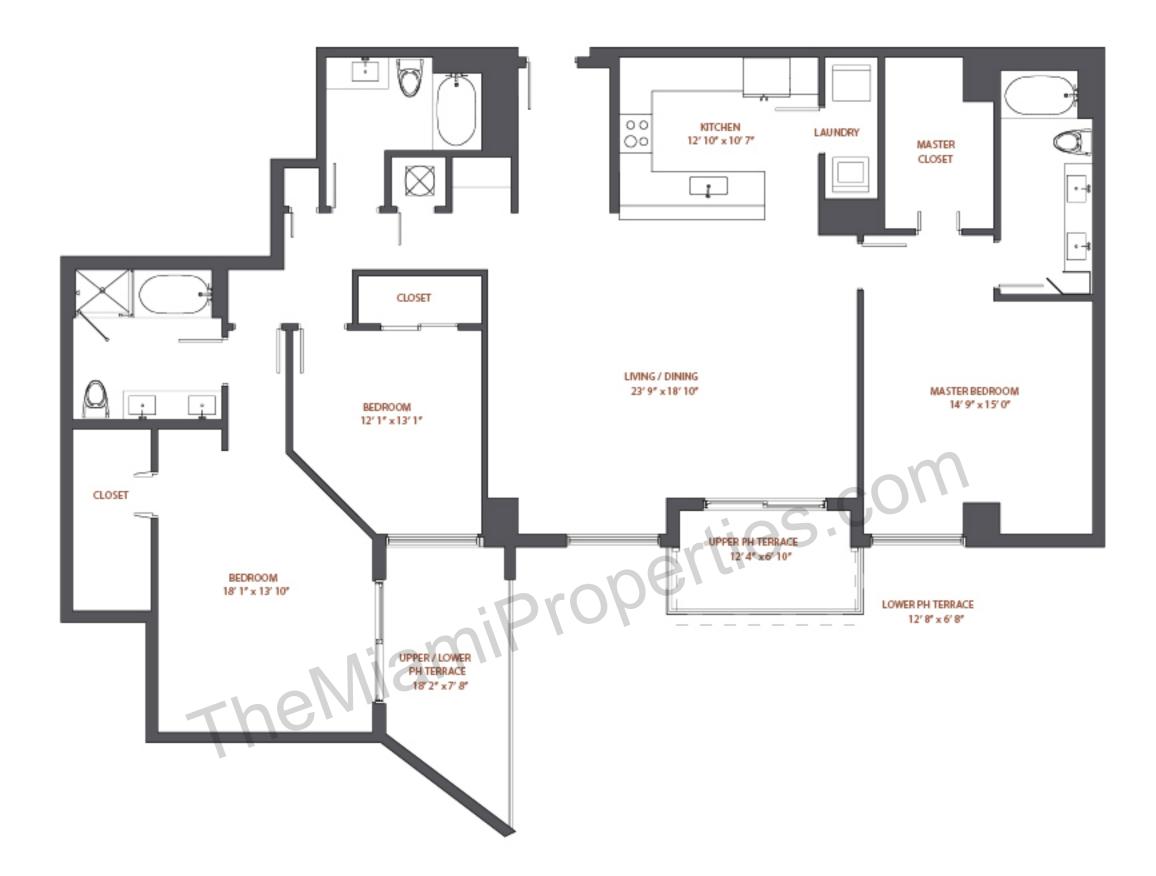

| PENTHOUSE 02                     | Upper l                                                   | РΗ                                   | Lower PH                                                      |                                      |       |
|----------------------------------|-----------------------------------------------------------|--------------------------------------|---------------------------------------------------------------|--------------------------------------|-------|
| NINE<br>AT MARY BRICKELL VILLAGE | Upper PH / Level 35<br>Lower PH / Level 34<br>2 Br / 2 Ba | 1,366 sqft<br>125 sqft<br>1,491 sqft | 127 m <sup>2</sup><br>12 m <sup>2</sup><br>139 m <sup>2</sup> | 1,366 sqft<br>139 sqft<br>1,505 sqft | 13 m² |
|                                  |                                                           |                                      |                                                               |                                      |       |