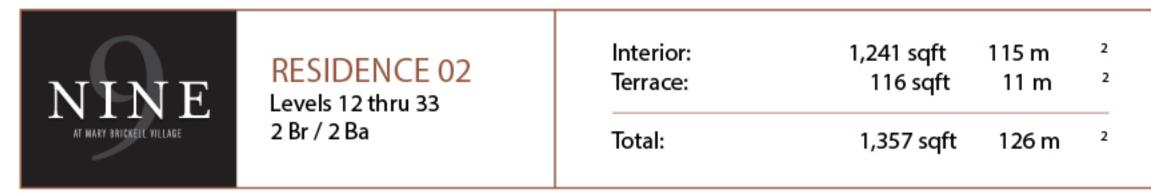

| RESIDENCE 01<br>Levels 12 thru 33<br>1 Br / 1 Ba |             | Interior:<br>Terrace: | 870 sqft<br>124 sqft | 81 m<br>11 m | 2<br>2 |
|--------------------------------------------------|-------------|-----------------------|----------------------|--------------|--------|
|                                                  | 1 Br / 1 Ba | Total:                | 994 sqft             | 92 m         | 2      |









| NINE Levels 12 thru 3 | RESIDENCE 03<br>Levels 12 thru 33 | Interior:<br>Terrace: | 937 sqft<br>180 sqft | 87 m<br>17 m | 2<br>2 |
|-----------------------|-----------------------------------|-----------------------|----------------------|--------------|--------|
|                       | 1 Br / 1 Ba + Den                 | Total:                | 1,117 sqft           | 104 m        | 2      |





| NINE Levels | RESIDENCE 04<br>Levels 12 thru 33 | Interior:<br>Terrace: | 1,366 sqft<br>131 sqft | 127 m<br>13 m | 2<br>2 |
|-------------|-----------------------------------|-----------------------|------------------------|---------------|--------|
|             | 2 Br / 2 Ba                       | Total:                | 1,497 sqft             | 140 m         | 2      |