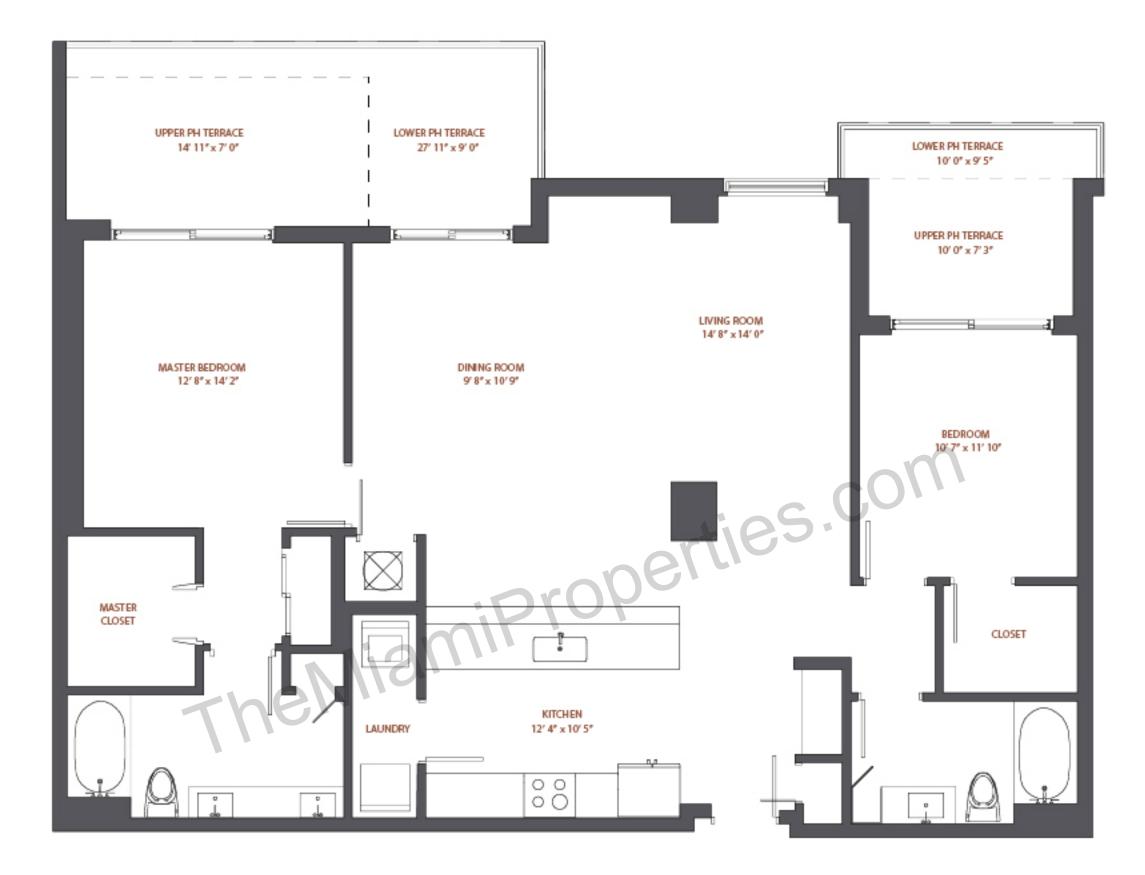

|
|----------------------------------|---------------------------------------------------------------------------|-----------------------------------------------------------------------------------------------------------------------------------------|
|                                  |                                                                           | Interior: 1,372 sqft 127 m <sup>2</sup> 1,372 sqft 127 m <sup>2</sup><br>Terrace: 165 sqft 16 m <sup>2</sup> 344 sqft 32 m <sup>2</sup> |
|                                  |                                                                           | Total: 1,537 sqft 143 m <sup>2</sup> 1,716 sqft 159 m <sup>2</sup>                                                                      |























| NINE<br>AT MARY BRICKELL VILLAGE | PENTHOUSE 10<br>Upper PH / Level 35<br>Lower PH / Level 34<br>3 Br / 3 Ba | Upper PH Lower PH                                                                                                                       |
|----------------------------------|---------------------------------------------------------------------------|-----------------------------------------------------------------------------------------------------------------------------------------|
|                                  |                                                                           | Interior: 2,084 sqft 194 m <sup>2</sup> 2,084 sqft 194 m <sup>2</sup><br>Terrace: 286 sqft 26 m <sup>2</sup> 286 sqft 26 m <sup>2</sup> |
|