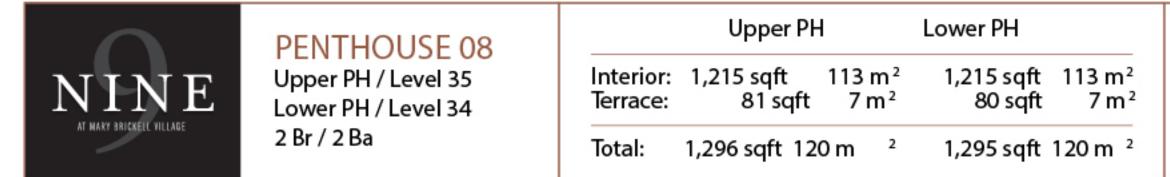

|
|----------------------------------|---------------------------------------------------------------------------|-----------------------------------------------------------------------------------------------------------------------------------------|
|                                  |                                                                           | Interior: 1,372 sqft 127 m <sup>2</sup> 1,372 sqft 127 m <sup>2</sup><br>Terrace: 165 sqft 16 m <sup>2</sup> 344 sqft 32 m <sup>2</sup> |
|                                  |                                                                           | Total: 1,537 sqft 143 m <sup>2</sup> 1,716 sqft 159 m <sup>2</sup>                                                                      |























| NINE<br>AT MARY BRICKELL VILLAGE | PENTHOUSE 10<br>Upper PH / Level 35<br>Lower PH / Level 34<br>3 Br / 3 Ba | Upper PH Lower PH                                                                                                                       |
|----------------------------------|---------------------------------------------------------------------------|-----------------------------------------------------------------------------------------------------------------------------------------|
|                                  |                                                                           | Interior: 2,084 sqft 194 m <sup>2</sup> 2,084 sqft 194 m <sup>2</sup><br>Terrace: 286 sqft 26 m <sup>2</sup> 286 sqft 26 m <sup>2</sup> |
|