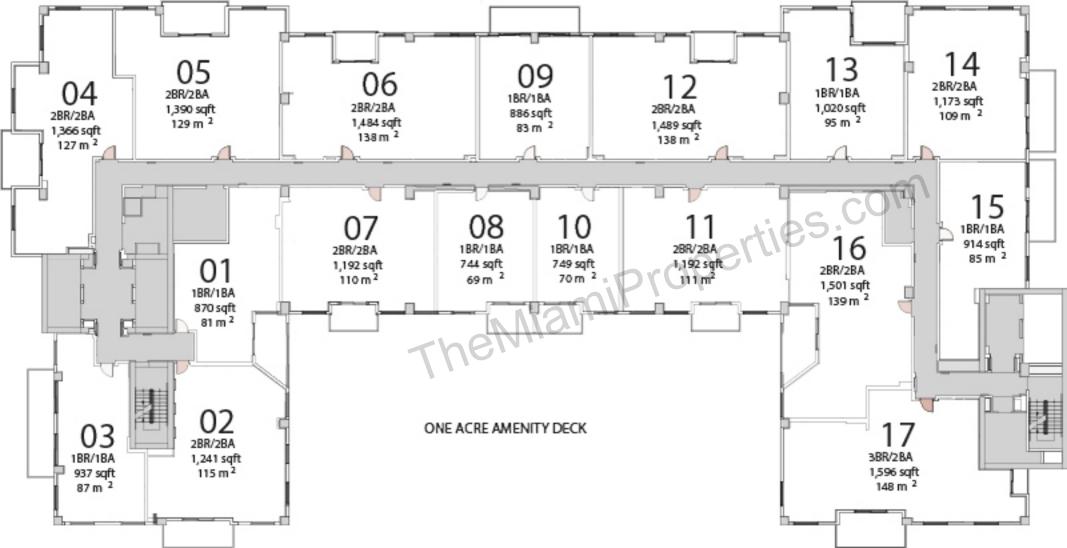

| RESIDENCE 01<br>Levels 12 thru 33<br>1 Br / 1 Ba |             | Interior:<br>Terrace: | 870 sqft<br>124 sqft | 81 m<br>11 m | 2<br>2 |
|--------------------------------------------------|-------------|-----------------------|----------------------|--------------|--------|
|                                                  | 1 Br / 1 Ba | Total:                | 994 sqft             | 92 m         | 2      |

| NINE Levels 12 thru 3 | RESIDENCE 03<br>Levels 12 thru 33 | Interior:<br>Terrace: | 937 sqft<br>180 sqft | 87 m<br>17 m | 2<br>2 |
|-----------------------|-----------------------------------|-----------------------|----------------------|--------------|--------|
|                       | 1 Br / 1 Ba + Den                 | Total:                | 1,117 sqft           | 104 m        | 2      |

| NINE Levels | RESIDENCE 04<br>Levels 12 thru 33 | Interior:<br>Terrace: | 1,366 sqft<br>131 sqft | 127 m<br>13 m | 2<br>2 |
|-------------|-----------------------------------|-----------------------|------------------------|---------------|--------|
|             | 2 Br / 2 Ba                       | Total:                | 1,497 sqft             | 140 m         | 2      |

| NINE<br>AT MARY BRICKELL VILLAGE | RESIDENCE 15<br>Levels 12 thru 33 |        | 914 sqft<br>138 sqft | 85 m<br>13 m | 2<br>2 |
|----------------------------------|-----------------------------------|--------|----------------------|--------------|--------|
|                                  | 1 Br / 1 Ba                       | Total: | 1,052 sqft           | 98 m         | 2      |

| NINE | RESIDENCE 04<br>Level 11 | Interior:<br>Terrace: | 1,366 sqft<br>477 sqft | 127 m<br>44 m | 2<br>2 |
|------|--------------------------|-----------------------|------------------------|---------------|--------|
|      | 2 Br / 2 Ba              | Total:                | 1,843 sqft             | 171 m         | 2      |

| NINE Level 11 | RESIDENCE 06<br>Level 11 | Interior:<br>Terrace: | 1,484 sqft<br>397 sqft | 138 m<br>37 m | 2<br>2 |
|---------------|--------------------------|-----------------------|------------------------|---------------|--------|
|               | 2 Br / 2 Ba              | Total:                | 1,881 sqft             | 175 m         | 2      |

|  | RESIDENCE<br>Level 11<br>1 Br / 1 Ba | RESIDENCE 09 | Interior:<br>Terrace: | 886 sqft<br>222 sqft | 82 m²<br>21 m² |
|--|--------------------------------------|--------------|-----------------------|----------------------|----------------|
|  |                                      | 1 Br / 1 Ba  | Total:                | 1,108 sqft           | 103 m²         |

| NINE BRICKELL VILLAGE | RESIDENCE 12<br>Level 11 | Interior: 1,489 sqft<br>Terrace: 398 sqft |            | 138 m<br>37 m | 2<br>2 |
|-----------------------|--------------------------|-------------------------------------------|------------|---------------|--------|
|                       | 2 Br / 2 Ba              | Total:                                    | 1,887 sqft | 175 m         | 2      |

| RESIDENCE 13<br>Level 11<br>1 Br / 1 Ba | Interior:<br>Terrace: | 1,020 sqft<br>125 sqft | 95 m<br>12 m | 2<br>2 |
|-----------------------------------------|-----------------------|------------------------|--------------|--------|
|                                         | 1 Br / 1 Ba           | Total:                 | 1,145 sqft   | 107 m  |

| RESIDENCE 15<br>Level 11<br>1 Br / 1 Ba |             | Interior:<br>Terrace: | 914 sqft<br>299 sqft | 85 m<br>28 m | 2<br>2 |
|-----------------------------------------|-------------|-----------------------|----------------------|--------------|--------|
|                                         | 1 Br / 1 Ba | Total:                | 1,213 sqft           | 113 m        | 2      |