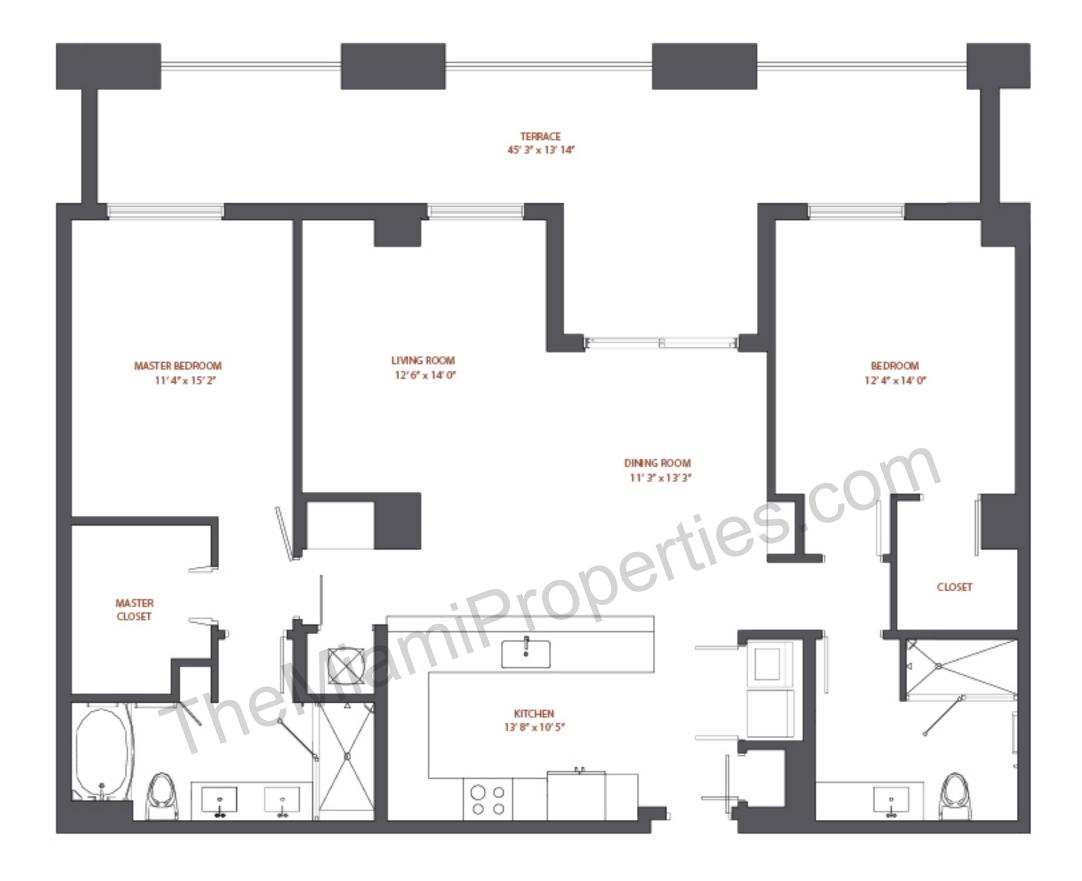

| NINE Levels | RESIDENCE 04<br>Levels 12 thru 33 | Interior:<br>Terrace: | 1,366 sqft<br>131 sqft | 127 m<br>13 m | 2<br>2 |
|-------------|-----------------------------------|-----------------------|------------------------|---------------|--------|
|             | 2 Br / 2 Ba                       | Total:                | 1,497 sqft             | 140 m         | 2      |