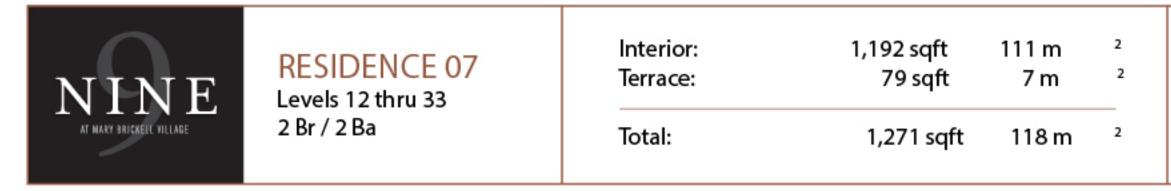

| NINE Levels 12 thru 3 | RESIDENCE 03<br>Levels 12 thru 33 | Interior:<br>Terrace: | 937 sqft<br>180 sqft | 87 m<br>17 m | 2<br>2 |
|-----------------------|-----------------------------------|-----------------------|----------------------|--------------|--------|
|                       | 1 Br / 1 Ba + Den                 | Total:                | 1,117 sqft           | 104 m        | 2      |





| NINE Levels | RESIDENCE 04<br>Levels 12 thru 33 | Interior:<br>Terrace: | 1,366 sqft<br>131 sqft | 127 m<br>13 m | 2<br>2 |
|-------------|-----------------------------------|-----------------------|------------------------|---------------|--------|
|             | 2 Br / 2 Ba                       | Total:                | 1,497 sqft             | 140 m         | 2      |































































| NINE<br>AT MARY BRICKELL VILLAGE | RESIDENCE 15<br>Levels 12 thru 33 |        | 914 sqft<br>138 sqft | 85 m<br>13 m | 2<br>2 |
|----------------------------------|-----------------------------------|--------|----------------------|--------------|--------|
|                                  | 1 Br / 1 Ba                       | Total: | 1,052 sqft           | 98 m         | 2      |













| NINE | RESIDENCE 04<br>Level 11 | Interior:<br>Terrace: | 1,366 sqft<br>477 sqft | 127 m<br>44 m | 2<br>2 |
|------|--------------------------|-----------------------|------------------------|---------------|--------|
|      | 2 Br / 2 Ba              | Total:                | 1,843 sqft             | 171 m         | 2      |











| NINE Level