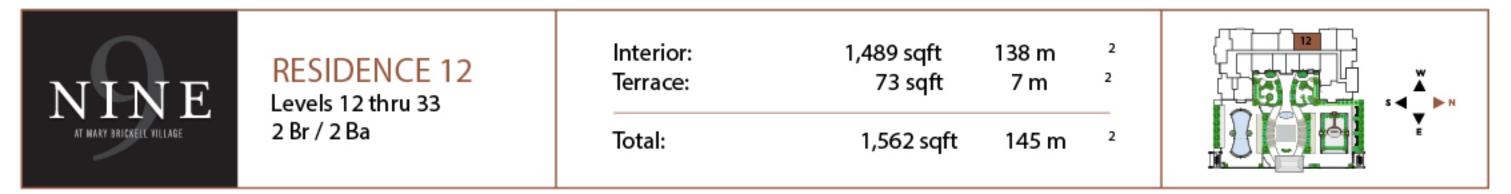

| NINE BRICKELL VILLAGE | RESIDENCE 12<br>Level 11 | Interior: 1,489 sqft<br>Terrace: 398 sqft |            | 138 m<br>37 m | 2<br>2 |
|-----------------------|--------------------------|-------------------------------------------|------------|---------------|--------|
|                       | 2 Br / 2 Ba              | Total:                                    | 1,887 sqft | 175 m         | 2      |