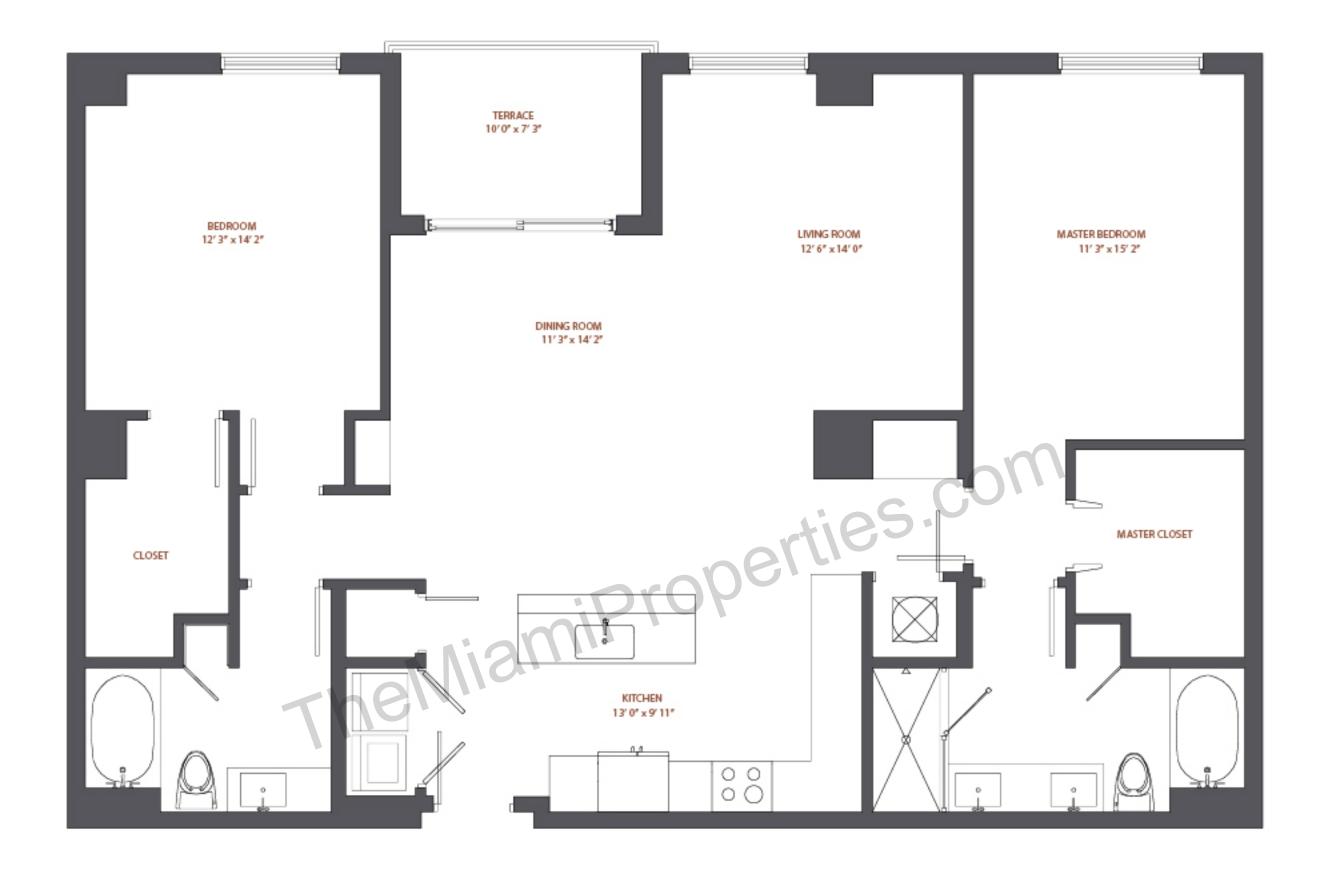

| NINE Levels | RESIDENCE 04<br>Levels 12 thru 33 | Interior:<br>Terrace: | 1,366 sqft<br>131 sqft | 127 m<br>13 m | 2<br>2 |
|-------------|-----------------------------------|-----------------------|------------------------|---------------|--------|
|             | 2 Br / 2 Ba                       | Total:                | 1,497 sqft             | 140 m         | 2      |