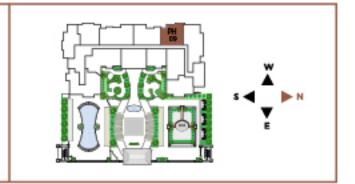

| PENTHOUSE 02                     | Upper l                                                   | РΗ                                   | Lower PH                                                      |                                      |       |
|----------------------------------|-----------------------------------------------------------|--------------------------------------|---------------------------------------------------------------|--------------------------------------|-------|
| NINE<br>AT MARY BRICKELL VILLAGE | Upper PH / Level 35<br>Lower PH / Level 34<br>2 Br / 2 Ba | 1,366 sqft<br>125 sqft<br>1,491 sqft | 127 m <sup>2</sup><br>12 m <sup>2</sup><br>139 m <sup>2</sup> | 1,366 sqft<br>139 sqft<br>1,505 sqft | 13 m² |
|                                  |                                                           |                                      |                                                               |                                      |       |