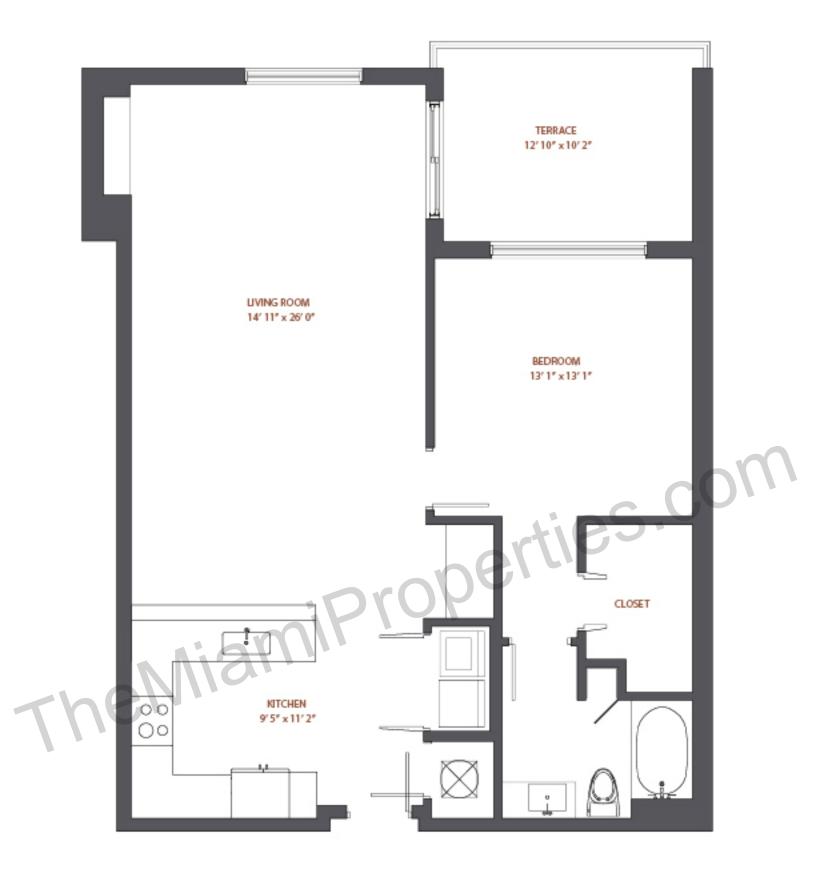

ENCE 03<br>Levels 12 thru 33 | Interior:<br>Terrace: | 937 sqft<br>180 sqft | 87 m<br>17 m | 2<br>2 |
|-----------------------|-----------------------------------|-----------------------|----------------------|--------------|--------|
|                       | 1 Br / 1 Ba + Den                 | Total:                | 1,117 sqft           | 104 m        | 2      |





| NINE Levels | RESIDENCE 04<br>Levels 12 thru 33 | Interior:<br>Terrace: | 1,366 sqft<br>131 sqft | 127 m<br>13 m | 2<br>2 |
|-------------|-----------------------------------|-----------------------|------------------------|---------------|--------|
|             | 2 Br / 2 Ba                       | Total:                | 1,497 sqft             | 140 m         | 2      |































































| NINE<br>AT MARY BRICKELL VILLAGE | RESIDENCE 15<br>Levels 12 thru 33 |        | 914 sqft<br>138 sqft | 85 m<br>13 m | 2<br>2 |
|----------------------------------|-----------------------------------|--------|----------------------|--------------|--------|
|                                  | 1 Br / 1 Ba                       | Total: | 1,052 sqft           | 98 m         | 2      |













| NINE | RESIDENCE 04<br>Level 11 | Interior:<br>Terrace: | 1,366 sqft<br>477 sqft | 127 m<br>44 m | 2<br>2 |
|------|--------------------------|-----------------------|------------------------|---------------|--------|
|      | 2 Br / 2 Ba              | Total:                | 1,843 sqft             | 171 m         | 2      |











| NINE Level 11 | RESIDENCE 06<br>Level 11 |