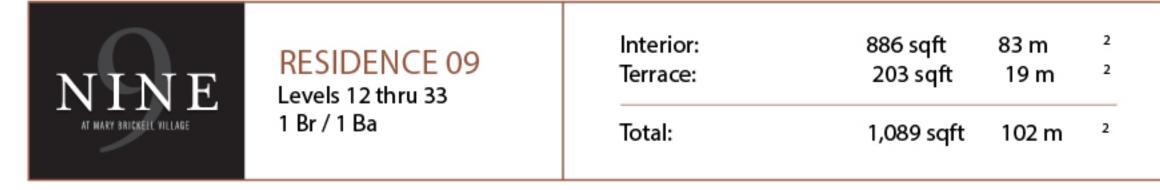

|  | RESIDENCE<br>Level 11<br>1 Br / 1 Ba | RESIDENCE 09 | Interior:<br>Terrace: | 886 sqft<br>222 sqft | 82 m²<br>21 m² |
|--|--------------------------------------|--------------|-----------------------|----------------------|----------------|
|  |                                      | 1 Br / 1 Ba  | Total:                | 1,108 sqft           | 103 m²         |