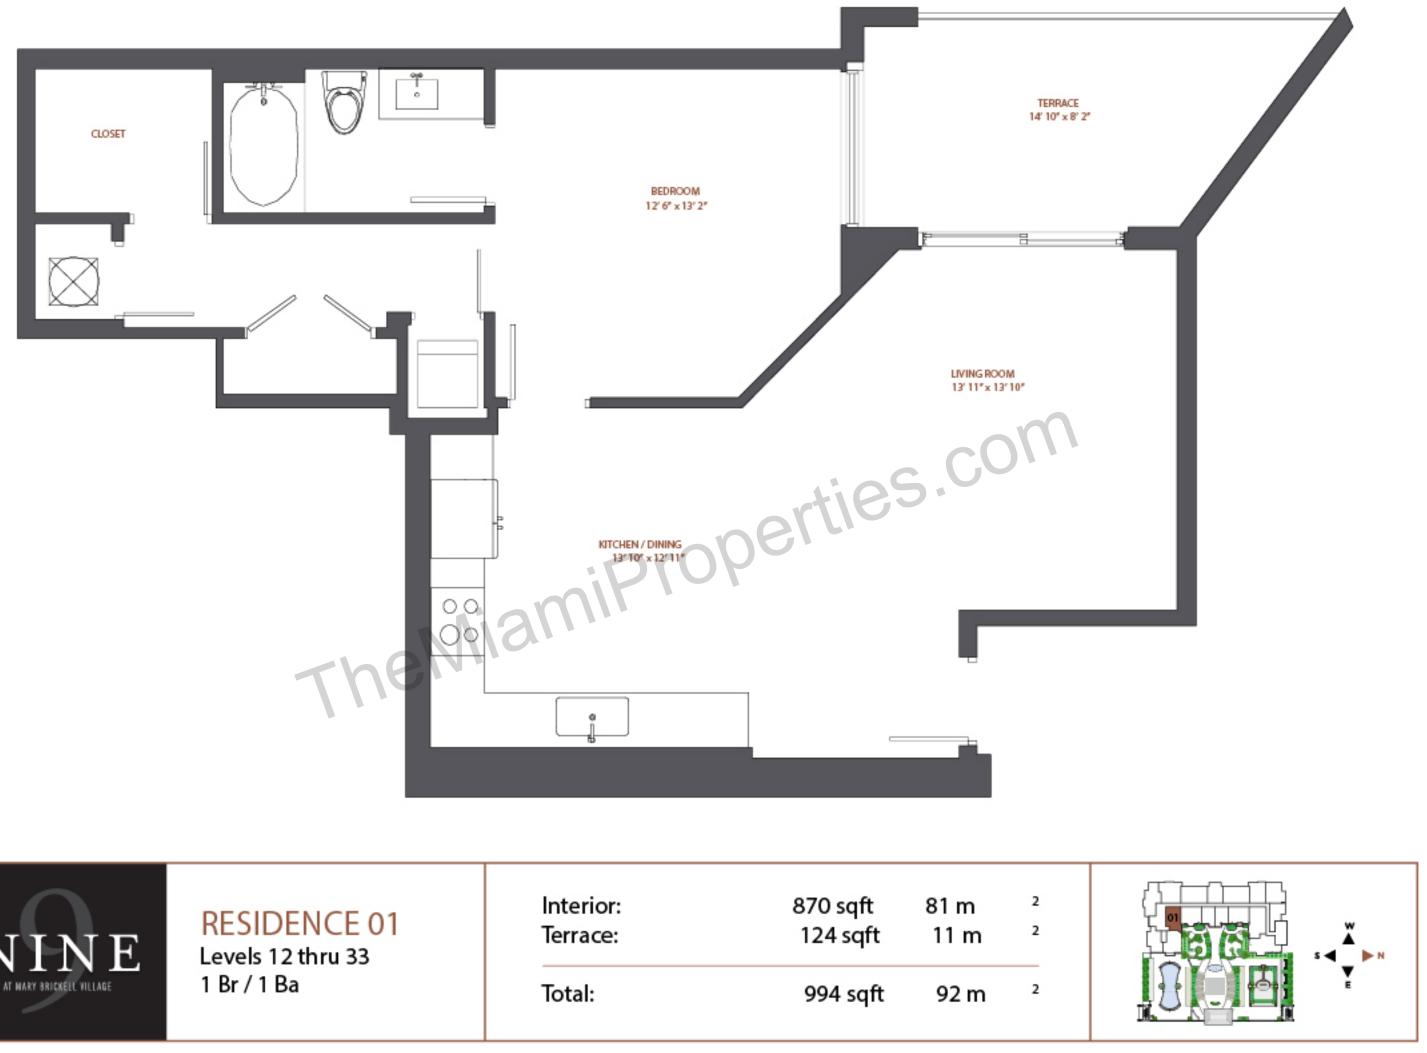

| RESIDENCE 01<br>Levels 12 thru 33<br>1 Br / 1 Ba |             | Interior:<br>Terrace: | 870 sqft<br>124 sqft | 81 m<br>11 m | 2<br>2 |
|--------------------------------------------------|-------------|-----------------------|----------------------|--------------|--------|
|                                                  | 1 Br / 1 Ba | Total:                | 994 sqft             | 92 m         | 2      |