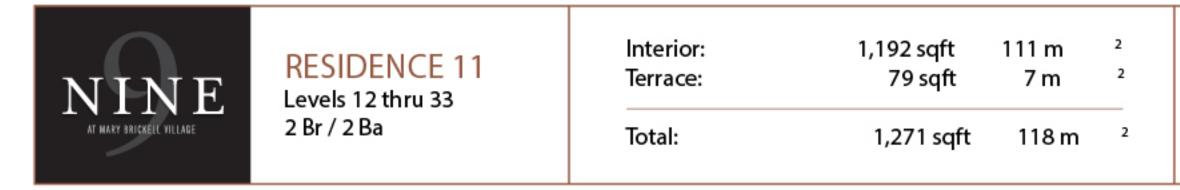

| RESIDENCE 03<br>Levels 12 thru 33 | Interior:<br>Terrace: | 937 sqft<br>180 sqft | 87 m<br>17 m | 2<br>2 |
|-----------------------|-----------------------------------|-----------------------|----------------------|--------------|--------|
|                       | 1 Br / 1 Ba + Den                 | Total:                | 1,117 sqft           | 104 m        | 2      |





| NINE Levels | RESIDENCE 04<br>Levels 12 thru 33 | Interior:<br>Terrace: | 1,366 sqft<br>131 sqft | 127 m<br>13 m | 2<br>2 |
|-------------|-----------------------------------|-----------------------|------------------------|---------------|--------|
|             | 2 Br / 2 Ba                       | Total:                | 1,497 sqft             | 140 m         | 2      |































































| NINE<br>AT MARY BRICKELL VILLAGE | RESIDENCE 15<br>Levels 12 thru 33 |        | 914 sqft<br>138 sqft | 85 m<br>13 m | 2<br>2 |
|----------------------------------|-----------------------------------|--------|----------------------|--------------|--------|
|                                  | 1 Br / 1 Ba                       | Total: | 1,052 sqft           | 98 m         | 2      |













| NINE | RESIDENCE 04<br>Level 11 | Interior:<br>Terrace: | 1,366 sqft<br>477 sqft | 127 m<br>44 m | 2<br>2 |
|------|--------------------------|-----------------------|------------------------|---------------|--------|
|      | 2 Br / 2 Ba              | Total:                | 1,843 sqft             | 171 m         | 2      |











| NINE Level 11 | RESIDENCE 06<br>Lev