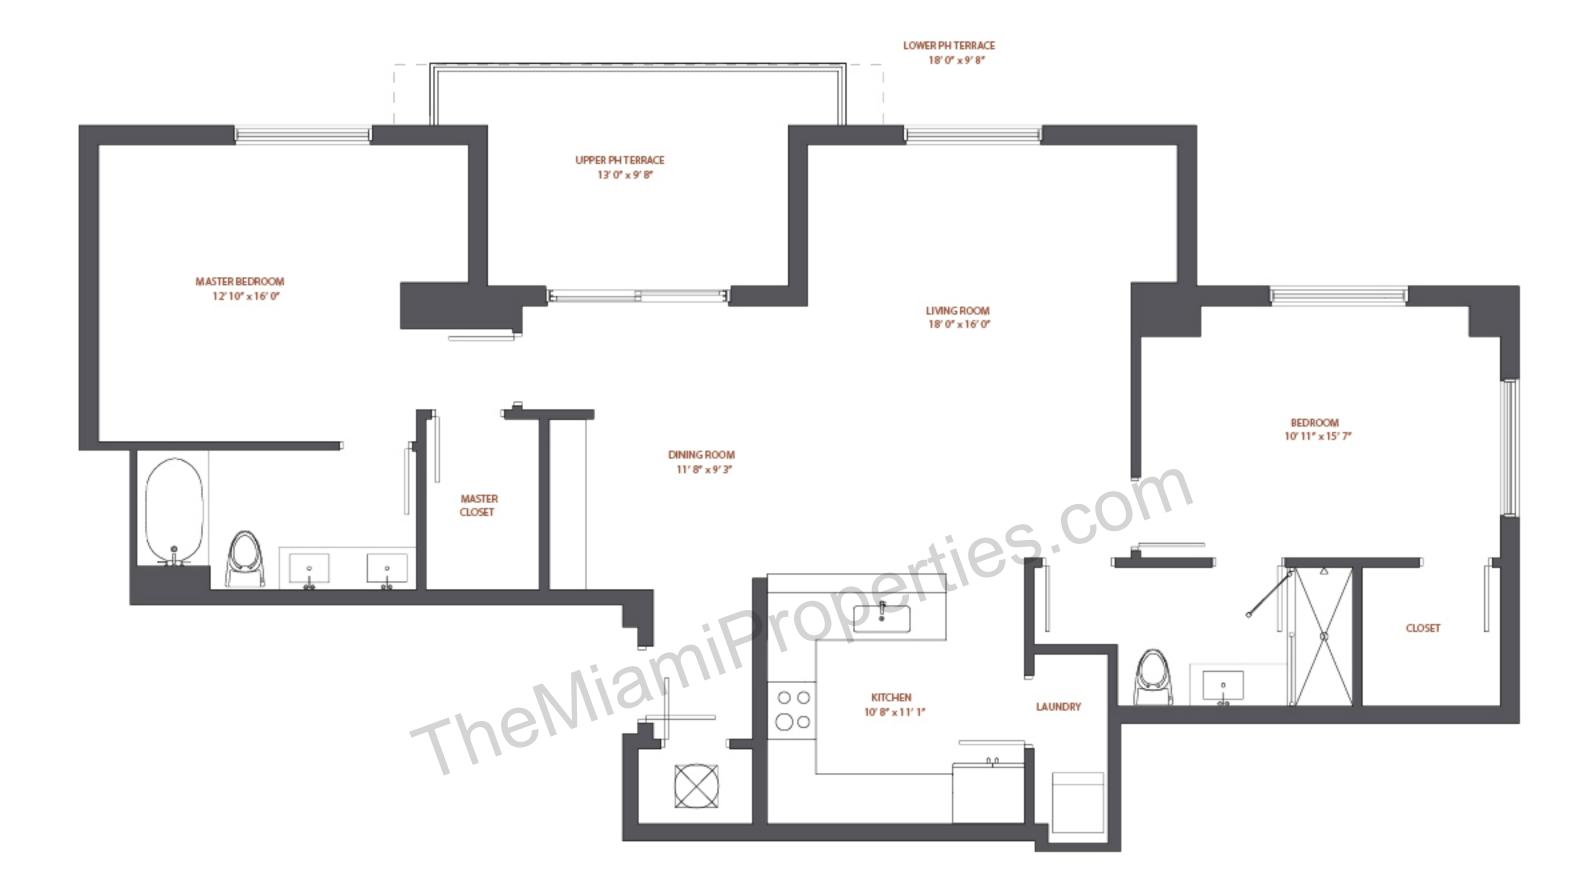

| NINE<br>AT MARY BRICKELL VILLAGE | PENTHOUSE 12<br>Upper PH / Level 35<br>Lower PH / Level 34<br>2 Br / 2 Ba | Upper PH Lower PH                                                                       |
|----------------------------------|---------------------------------------------------------------------------|-----------------------------------------------------------------------------------------|
|                                  |                                                                           | Interior: 1,445 sqft 134 m² 1,445 sqft 134 m²<br>Terrace: 194 sqft 18 m² 307 sqft 29 m² |
|                                  |                                                                           | Total: 1,639 sqft 152 m <sup>2</sup> 1,752 sqft 163 m <sup>2</sup>                      |