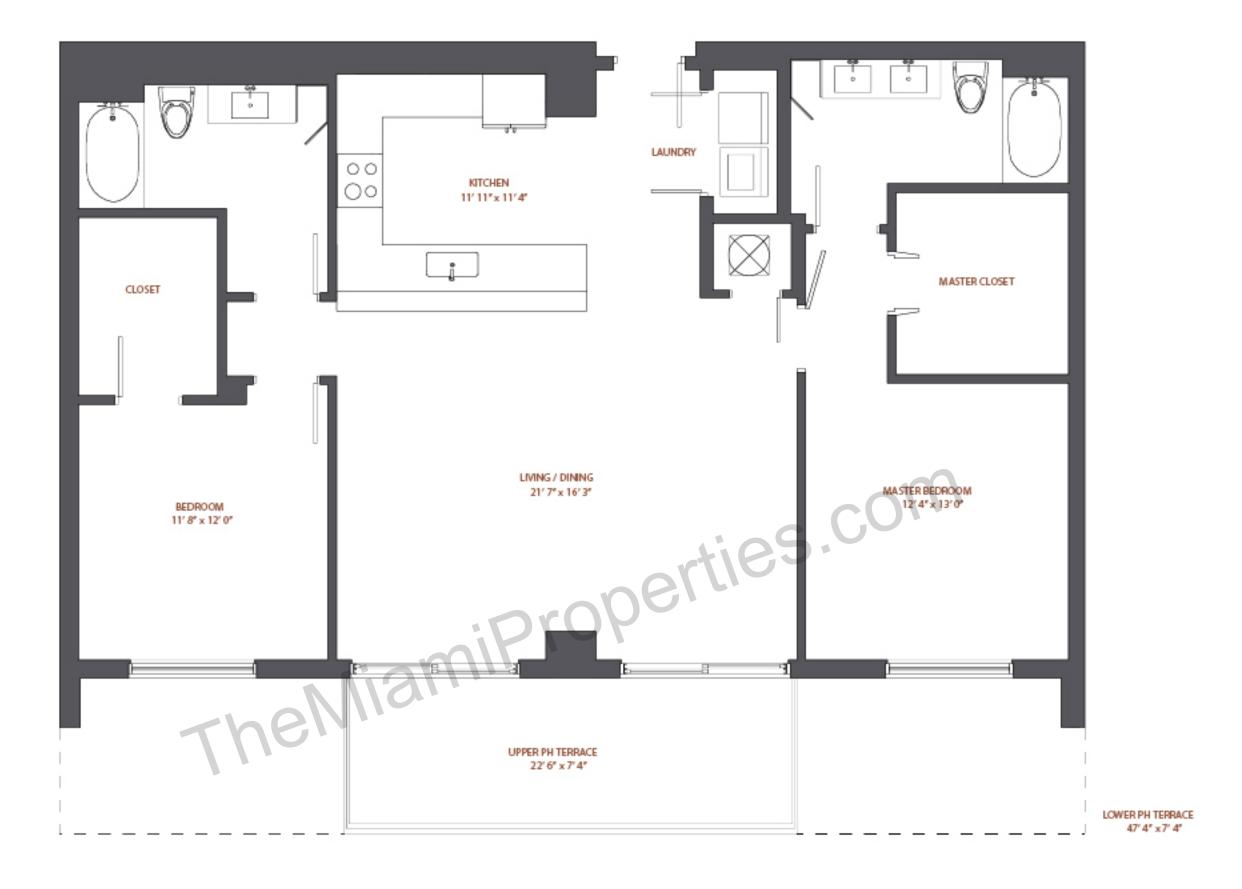

| Upper PH              |                        | Lower PH        |                        |                 |
|-----------------------|------------------------|-----------------|------------------------|-----------------|
| Interior:<br>Terrace: | 1,391 sqft<br>125 sqft | 129 m²<br>12 m² | 1,391 sqft<br>158 sqft | 129 m²<br>15 m² |
| Total:                | 1,516 sqft             | 141 m 2         | 1,549 sqft             | 144 m ²         |