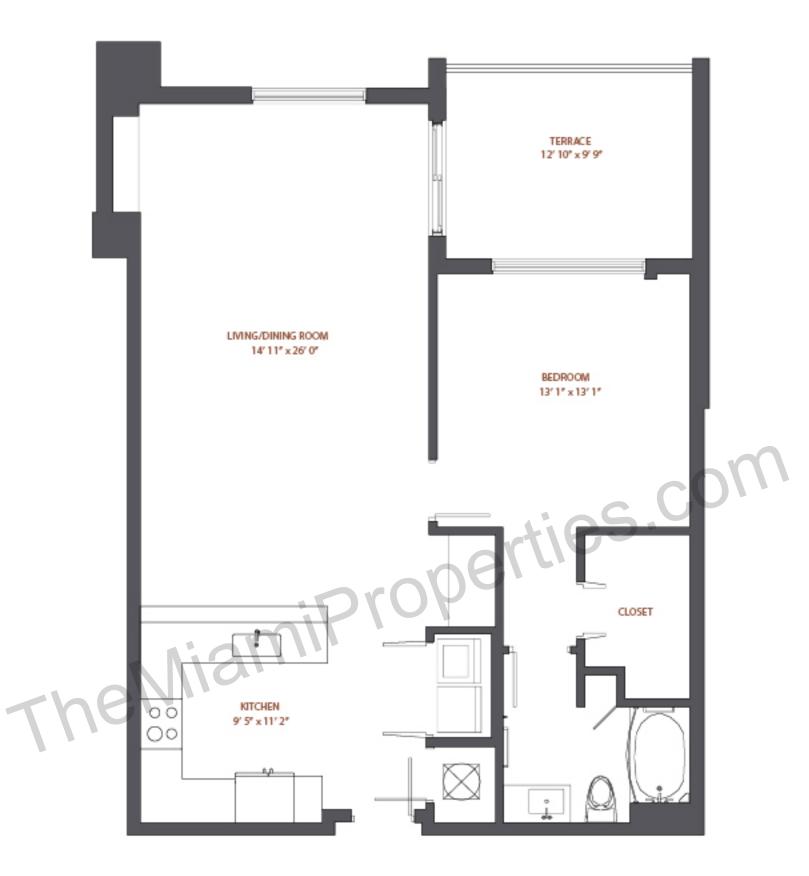

| RESIDENCE 01<br>Levels 12 thru 33<br>1 Br / 1 Ba |             | Interior:<br>Terrace: | 870 sqft<br>124 sqft | 81 m<br>11 m | 2<br>2 |
|--------------------------------------------------|-------------|-----------------------|----------------------|--------------|--------|
|                                                  | 1 Br / 1 Ba | Total:                | 994 sqft             | 92 m         | 2      |