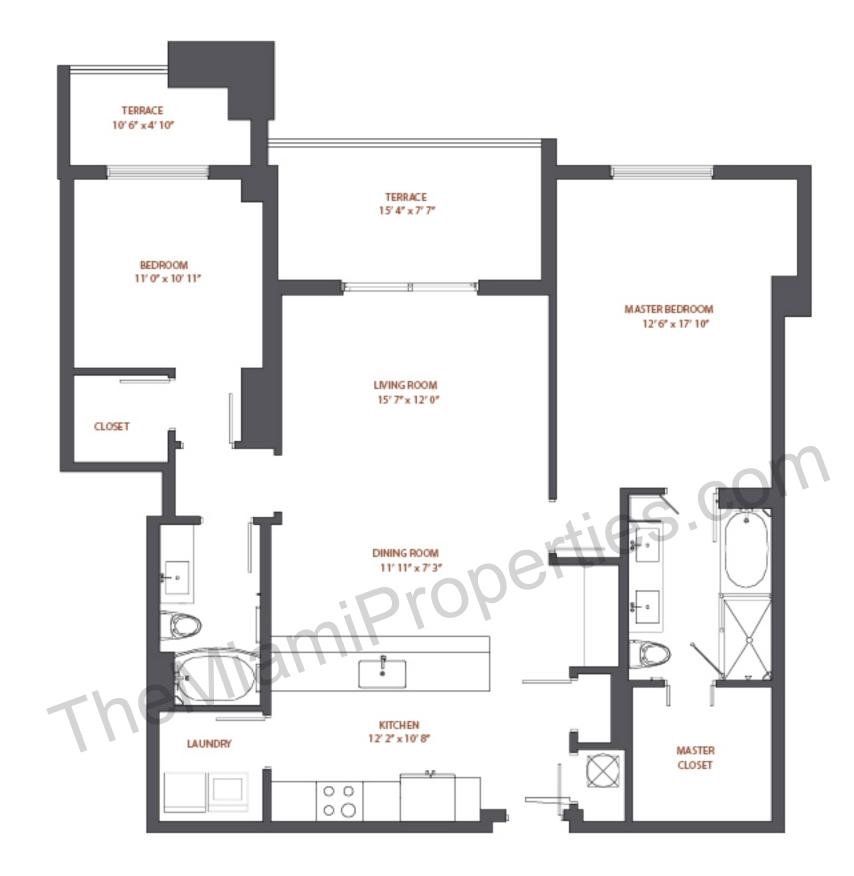

| NINE Level 11 | RESIDENCE 06<br>Level 11 | Interior:<br>Terrace: | 1,484 sqft<br>397 sqft | 138 m<br>37 m | 2<br>2 |
|---------------|--------------------------|-----------------------|------------------------|---------------|--------|
|               | 2 Br / 2 Ba              | Total:                | 1,881 sqft             | 175 m         | 2      |