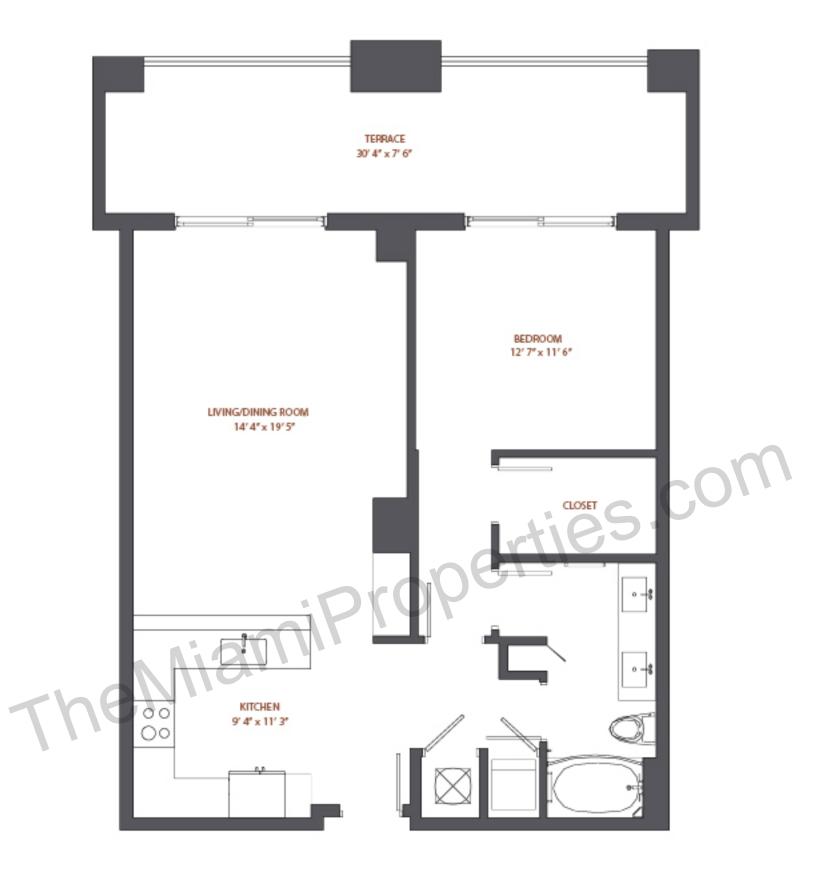

|  | RESIDENCE<br>Level 11<br>1 Br / 1 Ba | RESIDENCE 09 | Interior:<br>Terrace: | 886 sqft<br>222 sqft | 82 m²<br>21 m² |
|--|--------------------------------------|--------------|-----------------------|----------------------|----------------|
|  |                                      | 1 Br / 1 Ba  | Total:                | 1,108 sqft           | 103 m²         |