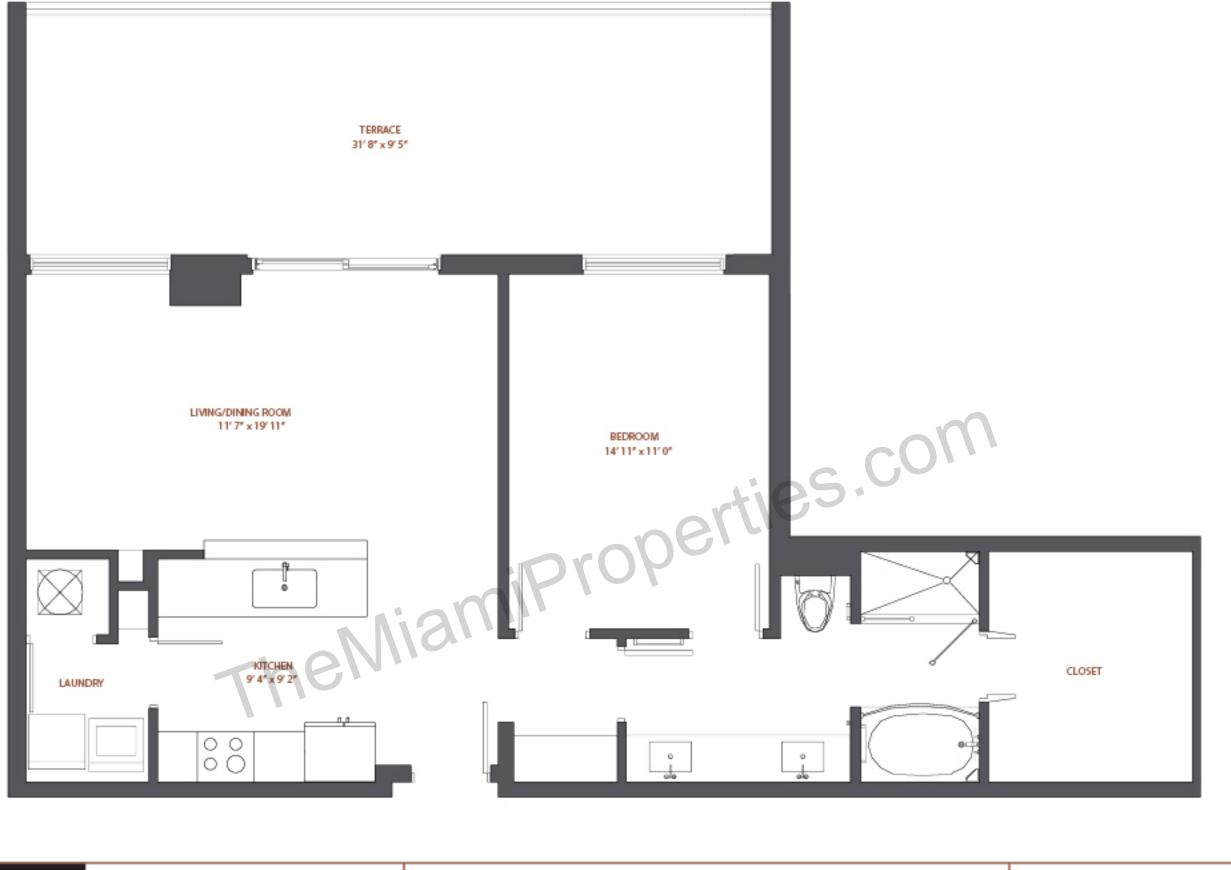

| NINE Levels | RESIDENCE 04<br>Levels 12 thru 33 | Interior:<br>Terrace: | 1,366 sqft<br>131 sqft | 127 m<br>13 m | 2<br>2 |
|-------------|-----------------------------------|-----------------------|------------------------|---------------|--------|
|             | 2 Br / 2 Ba                       | Total:                | 1,497 sqft             | 140 m         | 2      |