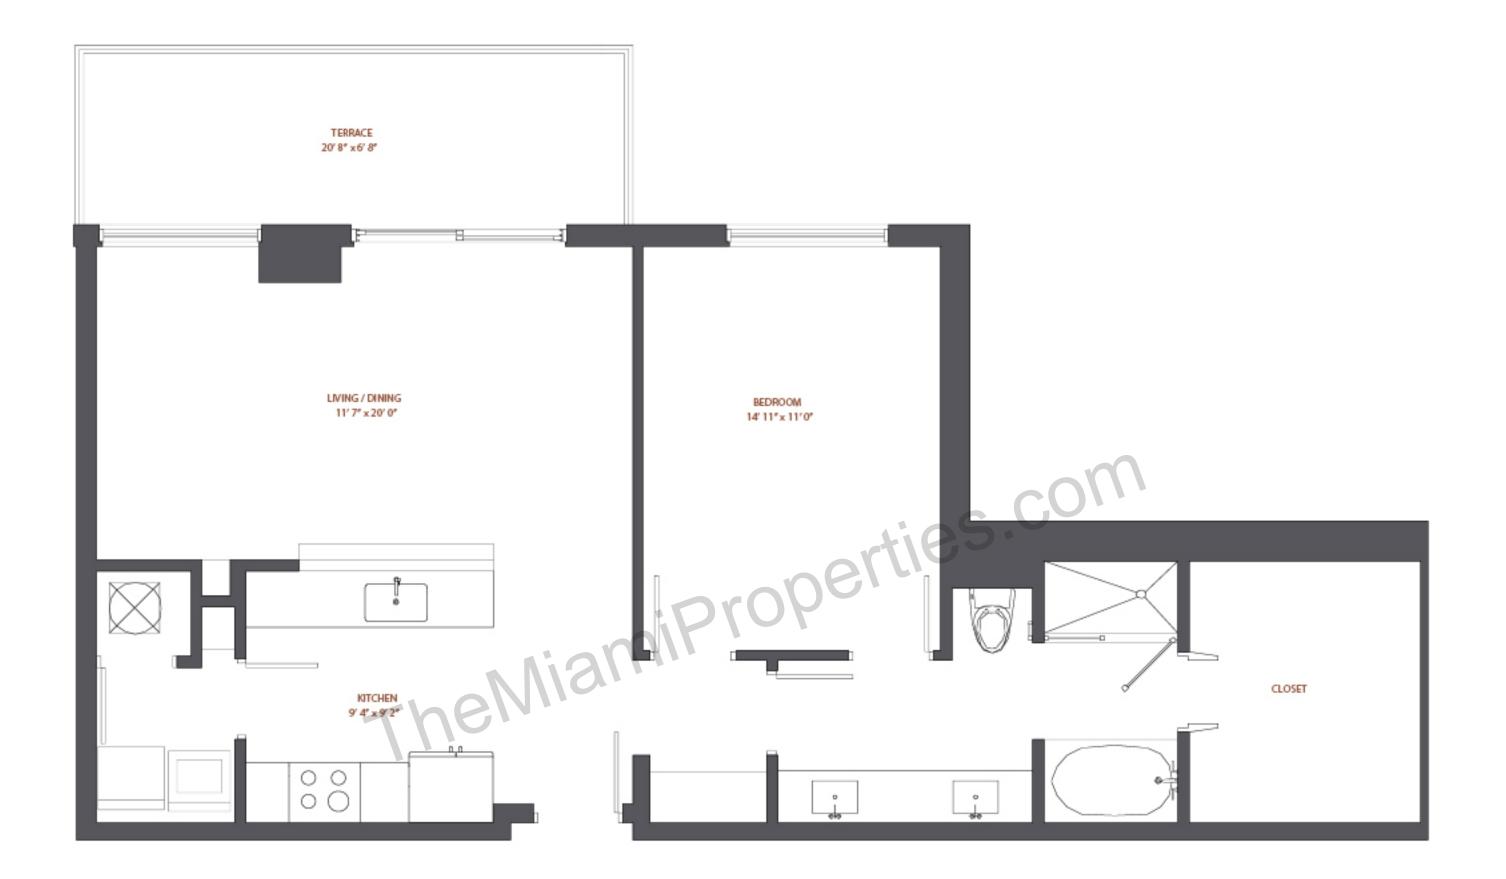

| RESIDENCE 13<br>Level 11<br>1 Br / 1 Ba | Interior:<br>Terrace: | 1,020 sqft<br>125 sqft | 95 m<br>12 m | 2<br>2 |
|-----------------------------------------|-----------------------|------------------------|--------------|--------|
|                                         | 1 Br / 1 Ba           | Total:                 | 1,145 sqft   | 107 m  |