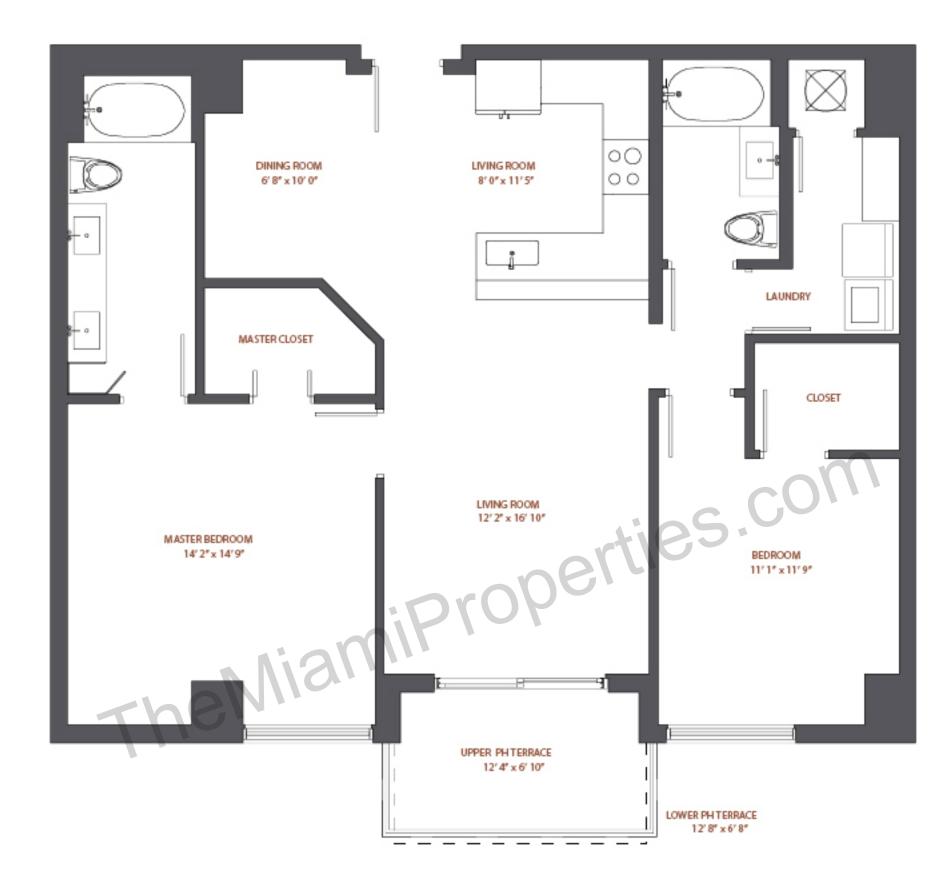

|
|----------------------------------|---------------------------------------------------------------------------|-----------------------------------------------------------------------------------------------------------------------------------------|
|                                  |                                                                           | Interior: 1,372 sqft 127 m <sup>2</sup> 1,372 sqft 127 m <sup>2</sup><br>Terrace: 165 sqft 16 m <sup>2</sup> 344 sqft 32 m <sup>2</sup> |
|                                  |                                                                           | Total: 1,537 sqft 143 m <sup>2</sup> 1,716 sqft 159 m <sup>2</sup>                                                                      |























| NINE<br>AT MARY BRICKELL VILLAGE | PENTHOUSE 10<br>Upper PH / Level 35<br>Lower PH / Level 34<br>3 Br / 3 Ba | Upper PH Lower PH                                                                                                                       |
|----------------------------------|---------------------------------------------------------------------------|-----------------------------------------------------------------------------------------------------------------------------------------|
|                                  |                                                                           | Interior: 2,084 sqft 194 m <sup>2</sup> 2,084 sqft 194 m <sup>2</sup><br>Terrace: 286 sqft 26 m <sup>2</sup> 286 sqft 26 m <sup>2</sup> |
|