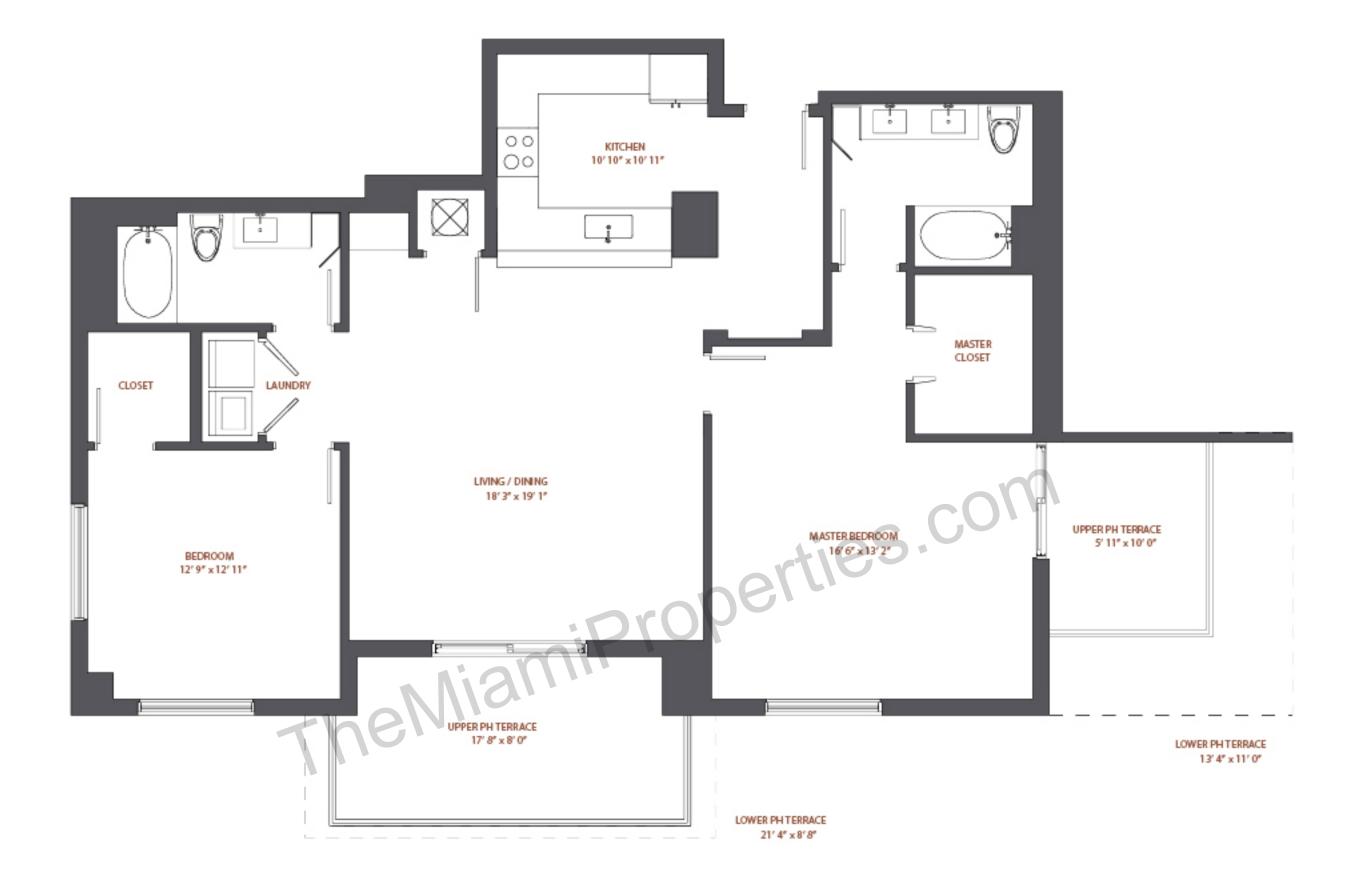

| NINE<br>AT MARY BRICKELL VILLAGE | PENTHOUSE 12<br>Upper PH / Level 35<br>Lower PH / Level 34<br>2 Br / 2 Ba | Upper PH Lower PH                                                                       |
|----------------------------------|---------------------------------------------------------------------------|-----------------------------------------------------------------------------------------|
|                                  |                                                                           | Interior: 1,445 sqft 134 m² 1,445 sqft 134 m²<br>Terrace: 194 sqft 18 m² 307 sqft 29 m² |
|                                  |                                                                           | Total: 1,639 sqft 152 m <sup>2</sup> 1,752 sqft 163 m <sup>2</sup>                      |