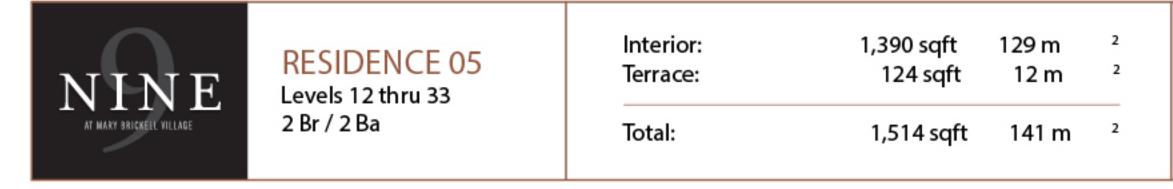

| NINE Levels | RESIDENCE 04<br>Levels 12 thru 33 | Interior:<br>Terrace: | 1,366 sqft<br>131 sqft | 127 m<br>13 m | 2<br>2 |
|-------------|-----------------------------------|-----------------------|------------------------|---------------|--------|
|             | 2 Br / 2 Ba                       | Total:                | 1,497 sqft             | 140 m         | 2      |