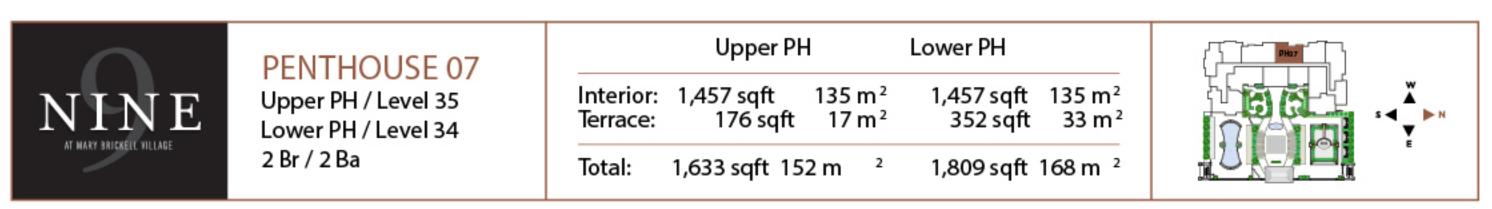

|
|----------------------------------|---------------------------------------------------------------------------|-----------------------------------------------------------------------------------------------------------------------------------------|
|                                  |                                                                           | Interior: 1,372 sqft 127 m <sup>2</sup> 1,372 sqft 127 m <sup>2</sup><br>Terrace: 165 sqft 16 m <sup>2</sup> 344 sqft 32 m <sup>2</sup> |
|                                  |                                                                           | Total: 1,537 sqft 143 m <sup>2</sup> 1,716 sqft 159 m <sup>2</sup>                                                                      |























| NINE<br>AT MARY BRICKELL VILLAGE | PENTHOUSE 10<br>Upper PH / Level 35<br>Lower PH / Level 34<br>3 Br / 3 Ba | Upper PH Lower PH                                                                                                                       |
|----------------------------------|---------------------------------------------------------------------------|-----------------------------------------------------------------------------------------------------------------------------------------|
|                                  |                                                                           | Interior: 2,084 sqft 194 m <sup>2</sup> 2,084 sqft 194 m <sup>2</sup><br>Terrace: 286 sqft 26 m <sup>2</sup> 286 sqft 26 m <sup>2</sup> |
|