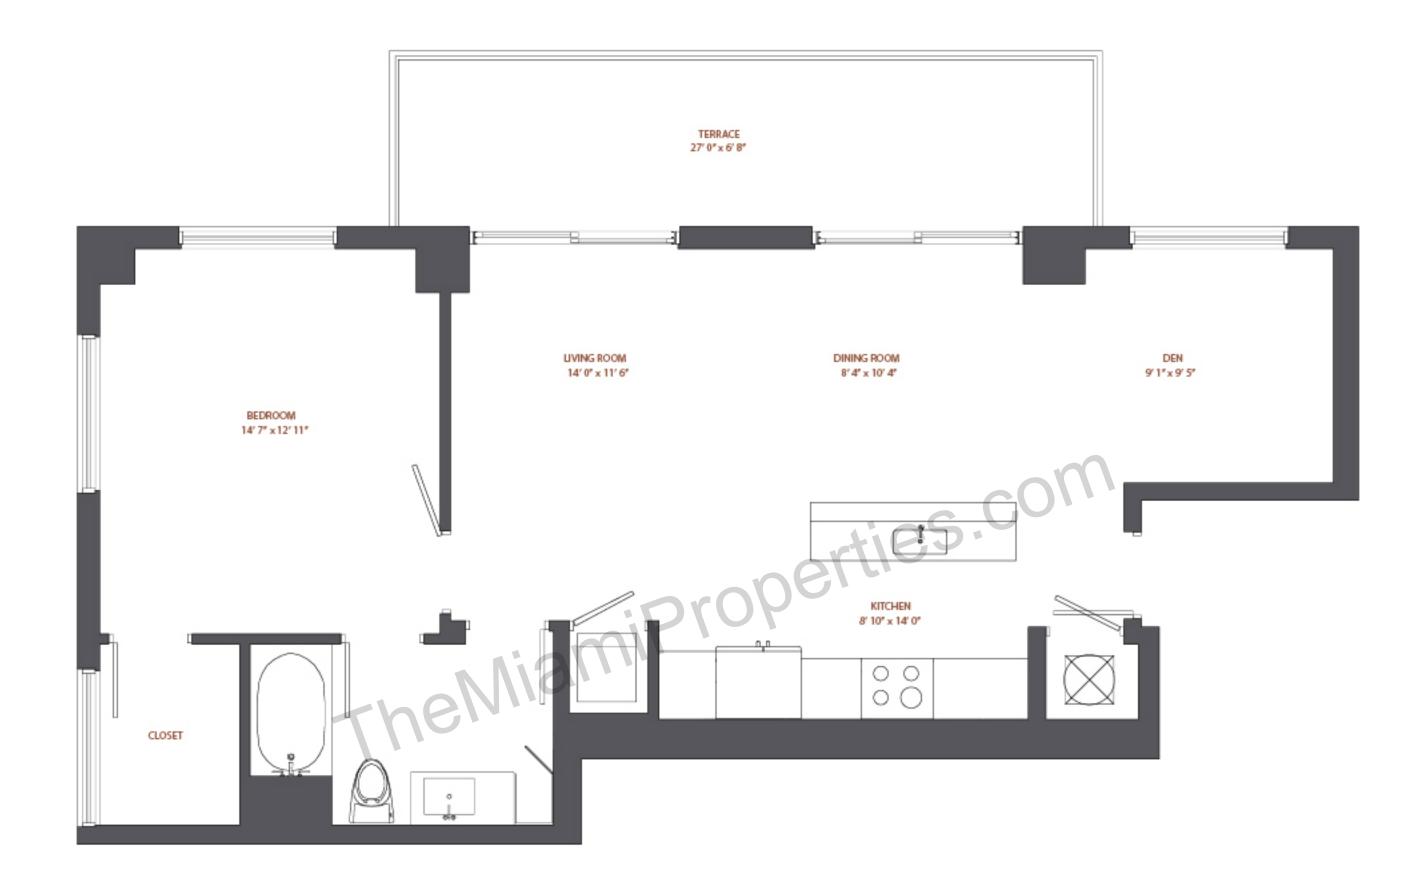

| NINE Levels 12 thru 3 | RESIDENCE 03<br>Levels 12 thru 33 | Interior:<br>Terrace: | 937 sqft<br>180 sqft | 87 m<br>17 m | 2<br>2 |
|-----------------------|-----------------------------------|-----------------------|----------------------|--------------|--------|
|                       | 1 Br / 1 Ba + Den                 | Total:                | 1,117 sqft           | 104 m        | 2      |