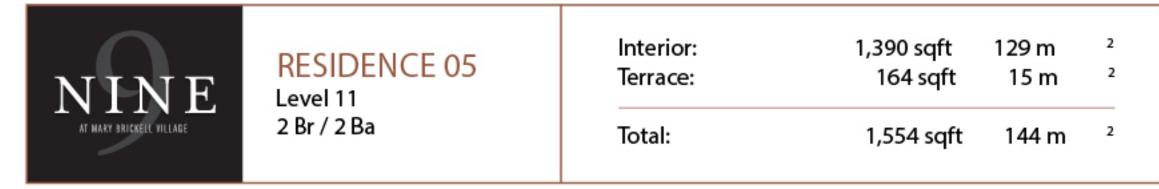

| NINE Level 11 | RESIDENCE 06<br>Level 11 | Interior:<br>Terrace: | 1,484 sqft<br>397 sqft | 138 m<br>37 m | 2<br>2 |
|---------------|--------------------------|-----------------------|------------------------|---------------|--------|
|               | 2 Br / 2 Ba              | Total:                | 1,881 sqft             | 175 m         | 2      |