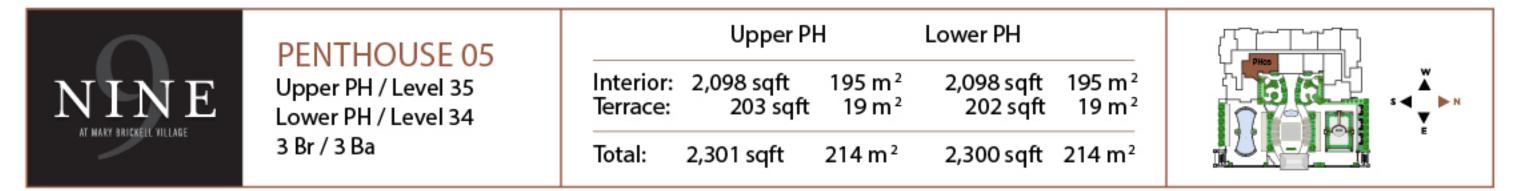

| Upper PH              |                        | Lower PH        |                        |                 |
|-----------------------|------------------------|-----------------|------------------------|-----------------|
| Interior:<br>Terrace: | 1,391 sqft<br>125 sqft | 129 m²<br>12 m² | 1,391 sqft<br>158 sqft | 129 m²<br>15 m² |
| Total:                | 1,516 sqft             | 141 m 2         | 1,549 sqft             | 144 m ²         |