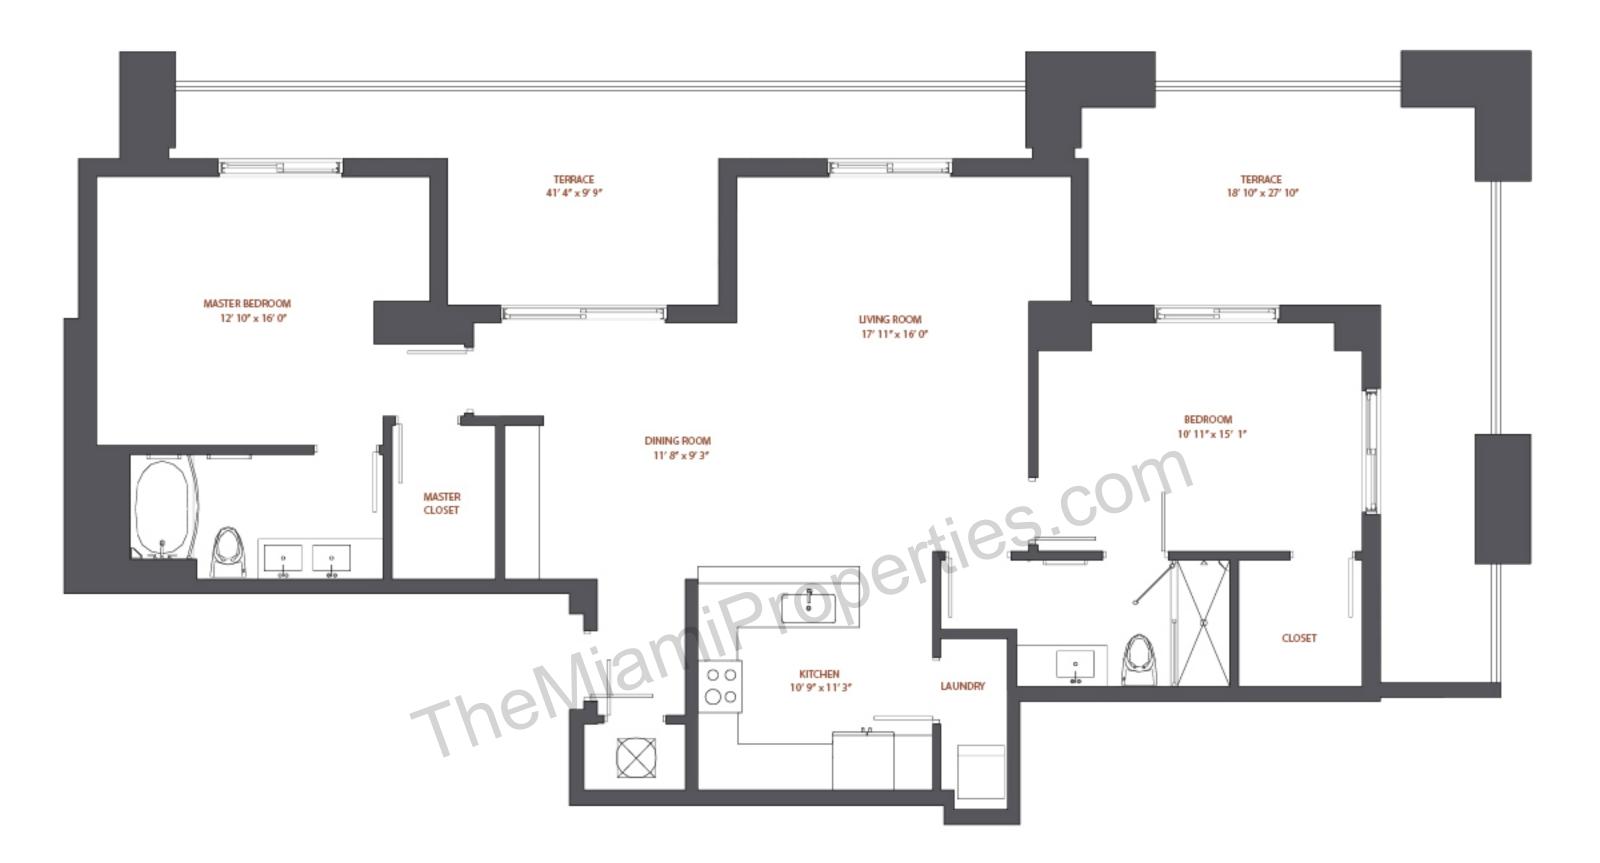

| RESIDENCE 15<br>Level 11<br>1 Br / 1 Ba |             | Interior:<br>Terrace: | 914 sqft<br>299 sqft | 85 m<br>28 m | 2<br>2 |
|-----------------------------------------|-------------|-----------------------|----------------------|--------------|--------|
|                                         | 1 Br / 1 Ba | Total:                | 1,213 sqft           | 113 m        | 2      |