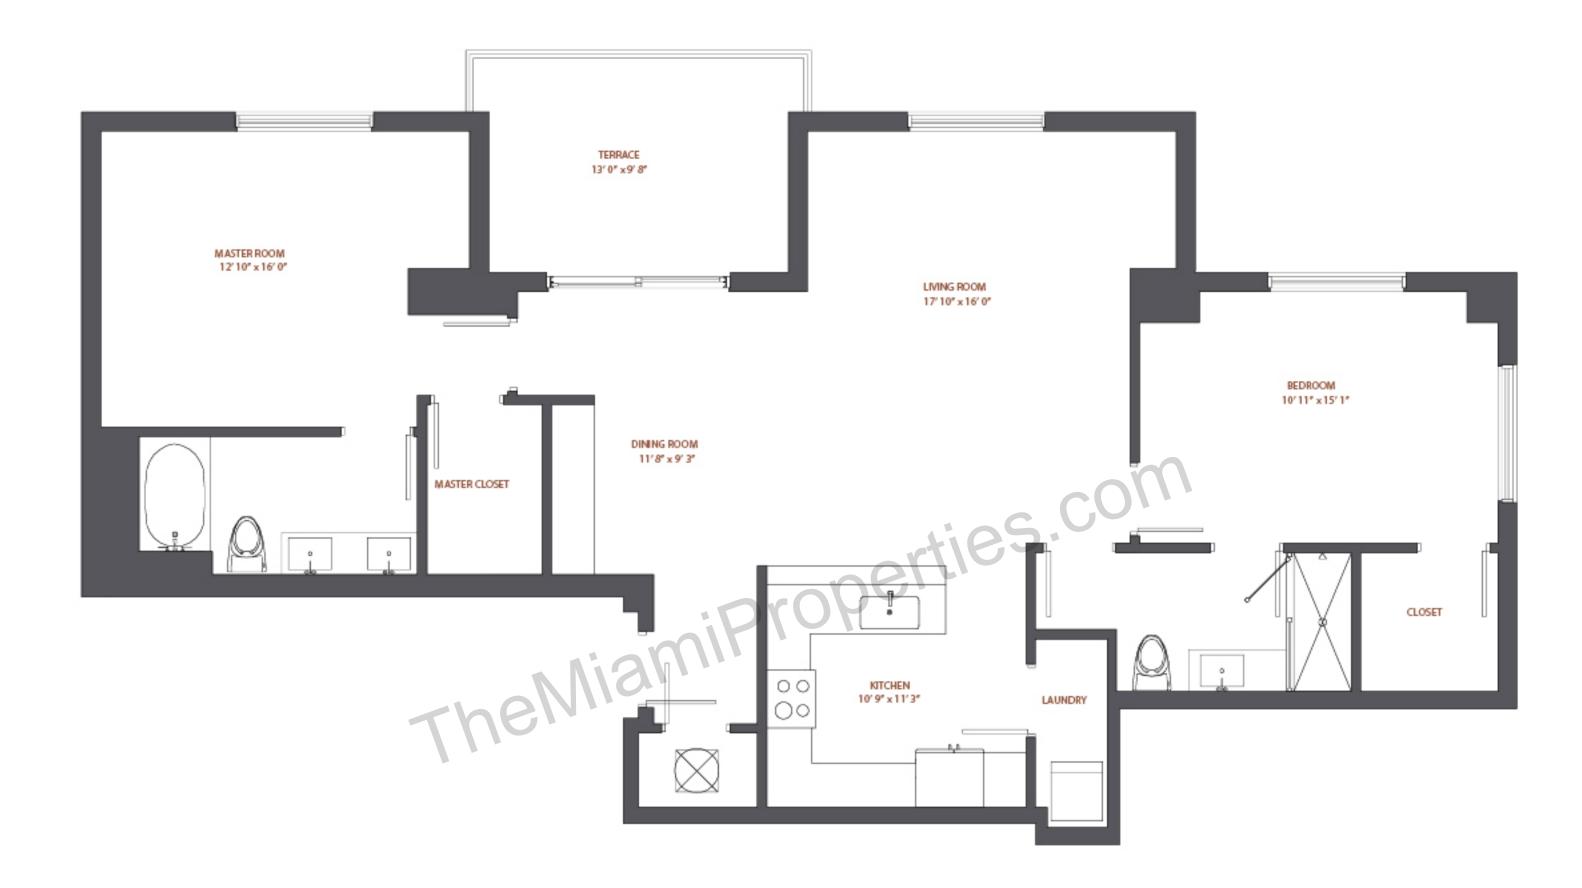

| NINE Levels | RESIDENCE 04<br>Levels 12 thru 33 | Interior:<br>Terrace: | 1,366 sqft<br>131 sqft | 127 m<br>13 m | 2<br>2 |
|-------------|-----------------------------------|-----------------------|------------------------|---------------|--------|
|             | 2 Br / 2 Ba                       | Total:                | 1,497 sqft             | 140 m         | 2      |