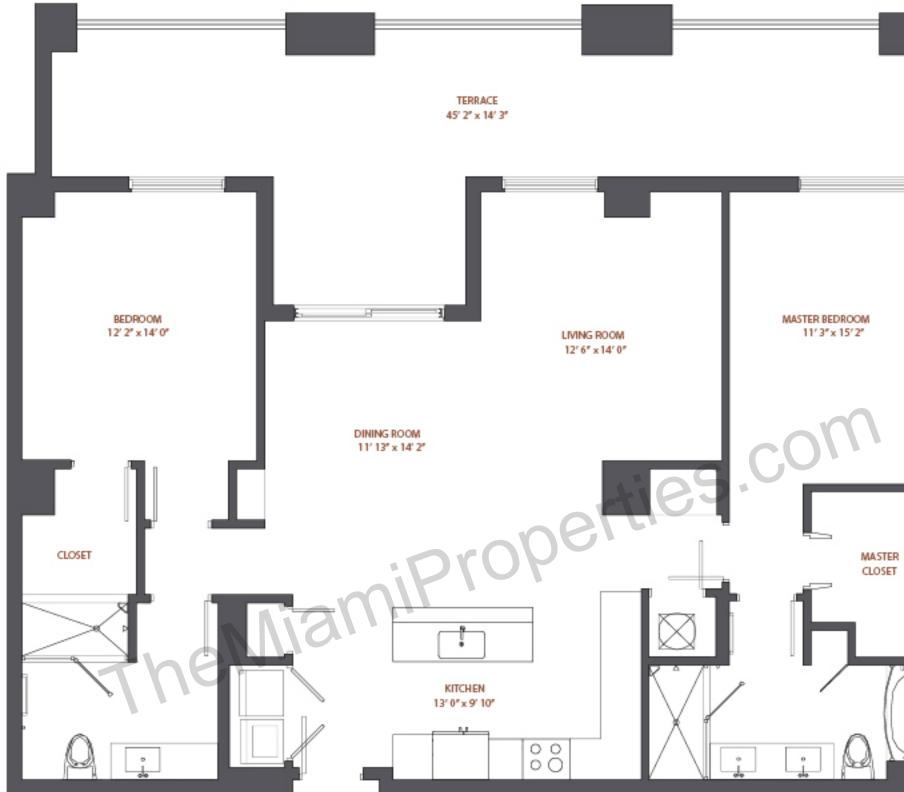

| NINE Level 11 | RESIDENCE 06<br>Level 11 | Interior:<br>Terrace: | 1,484 sqft<br>397 sqft | 138 m<br>37 m | 2<br>2 |
|---------------|--------------------------|-----------------------|------------------------|---------------|--------|
|               | 2 Br / 2 Ba              | Total:                | 1,881 sqft             | 175 m         | 2      |