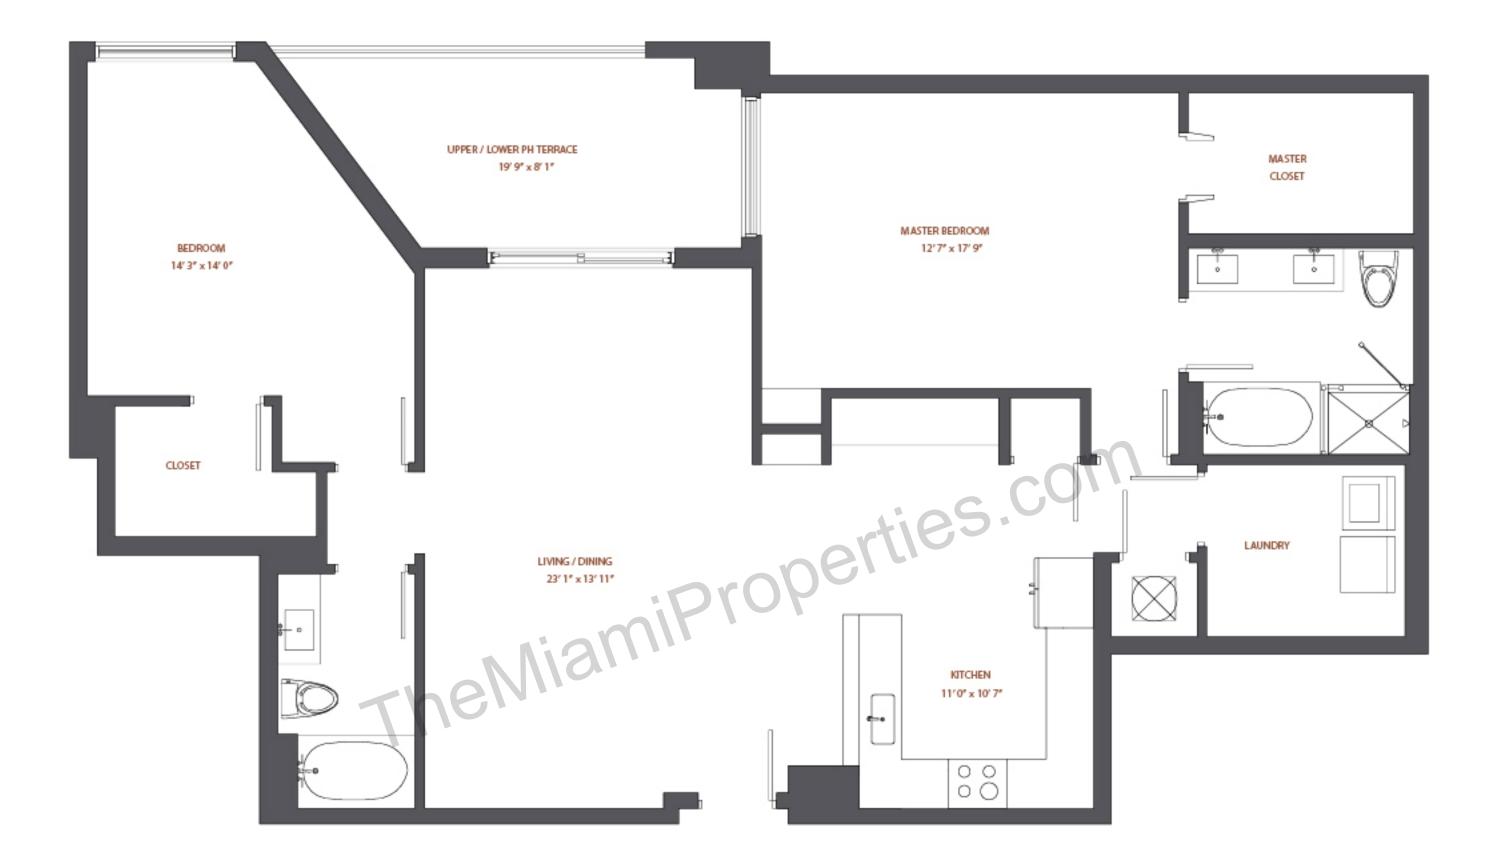

| Upper PH              |                        | Lower PH        |                        |                 |
|-----------------------|------------------------|-----------------|------------------------|-----------------|
| Interior:<br>Terrace: | 1,391 sqft<br>125 sqft | 129 m²<br>12 m² | 1,391 sqft<br>158 sqft | 129 m²<br>15 m² |
| Total:                | 1,516 sqft             | 141 m 2         | 1,549 sqft             | 144 m ²         |