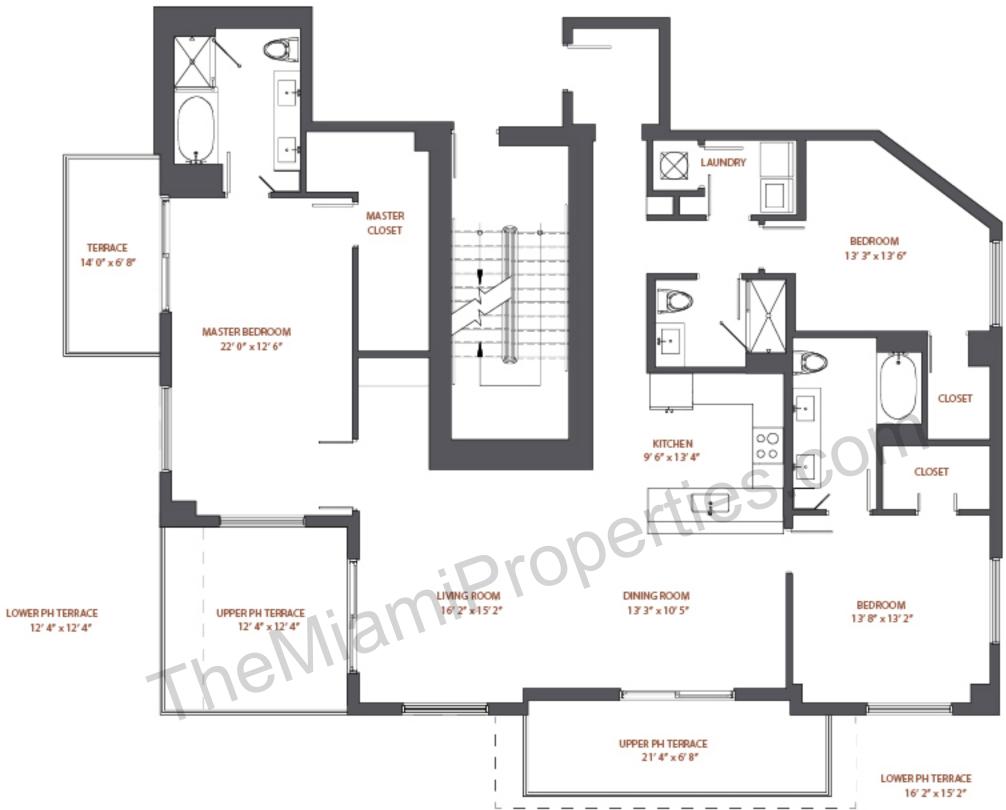

| NINE<br>AT MARY BRICKELL VILLAGE | PENTHOUSE 10<br>Upper PH / Level 35<br>Lower PH / Level 34<br>3 Br / 3 Ba | Upper PH Lower PH                                                                                                                       |
|----------------------------------|---------------------------------------------------------------------------|-----------------------------------------------------------------------------------------------------------------------------------------|
|                                  |                                                                           | Interior: 2,084 sqft 194 m <sup>2</sup> 2,084 sqft 194 m <sup>2</sup><br>Terrace: 286 sqft 26 m <sup>2</sup> 286 sqft 26 m <sup>2</sup> |
|                                  |                                                                           | Total: 2,370 sqft 220 m <sup>2</sup> 2,370 sqft 220 m <sup>2</sup>                                                                      |