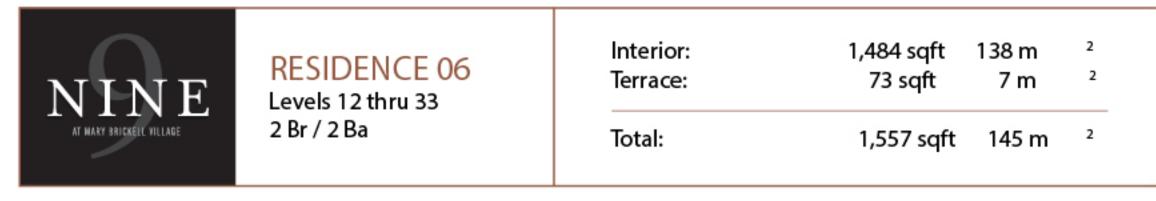

| NINE Level 11 | RESIDENCE 06<br>Level 11 | Interior:<br>Terrace: | 1,484 sqft<br>397 sqft | 138 m<br>37 m | 2<br>2 |
|---------------|--------------------------|-----------------------|------------------------|---------------|--------|
|               | 2 Br / 2 Ba              | Total:                | 1,881 sqft             | 175 m         | 2      |