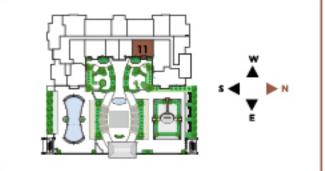

| NINE BRICKELL VILLAGE | RESIDENCE 12<br>Level 11 | Interior: 1,489 sqft<br>Terrace: 398 sqft |            | 138 m<br>37 m | 2<br>2 |
|-----------------------|--------------------------|-------------------------------------------|------------|---------------|--------|
|                       | 2 Br / 2 Ba              | Total:                                    | 1,887 sqft | 175 m         | 2      |