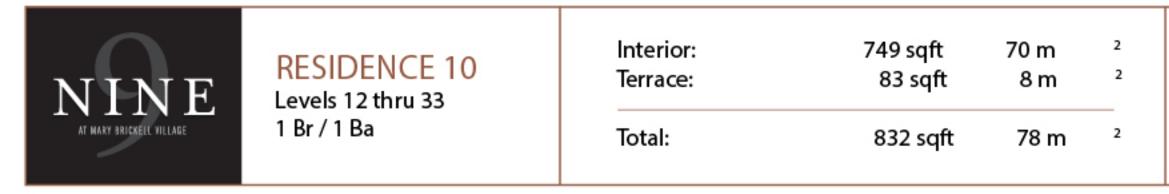

| RESIDENCE 15<br>Level 11<br>1 Br / 1 Ba |             | Interior:<br>Terrace: | 914 sqft<br>299 sqft | 85 m<br>28 m | 2<br>2 |
|-----------------------------------------|-------------|-----------------------|----------------------|--------------|--------|
|                                         | 1 Br / 1 Ba | Total:                | 1,213 sqft           | 113 m        | 2      |