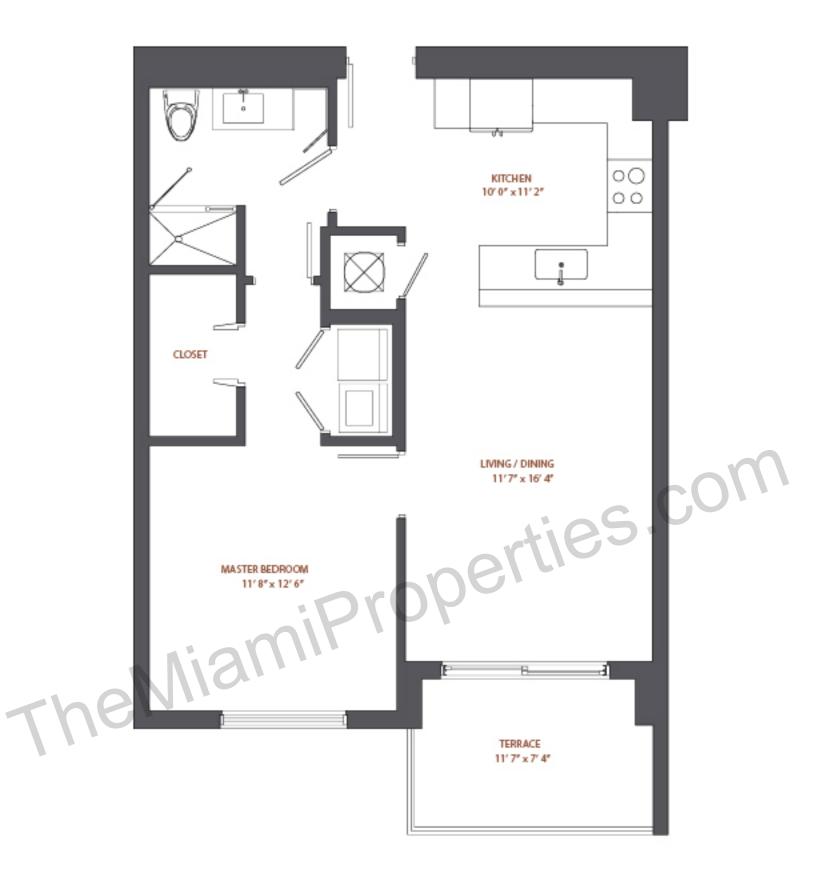

INE Levels 12 thru 3 | RESIDENCE 03<br>Levels 12 thru 33 | Interior:<br>Terrace: | 937 sqft<br>180 sqft | 87 m<br>17 m | 2<br>2 |
|-----------------------|-----------------------------------|-----------------------|----------------------|--------------|--------|
|                       | 1 Br / 1 Ba + Den                 | Total:                | 1,117 sqft           | 104 m        | 2      |





| NINE Levels | RESIDENCE 04<br>Levels 12 thru 33 | Interior:<br>Terrace: | 1,366 sqft<br>131 sqft | 127 m<br>13 m | 2<br>2 |
|-------------|-----------------------------------|-----------------------|------------------------|---------------|--------|
|             | 2 Br / 2 Ba                       | Total:                | 1,497 sqft             | 140 m         | 2      |































































| NINE<br>AT MARY BRICKELL VILLAGE | RESIDENCE 15<br>Levels 12 thru 33 |        | 914 sqft<br>138 sqft | 85 m<br>13 m | 2<br>2 |
|----------------------------------|-----------------------------------|--------|----------------------|--------------|--------|
|                                  | 1 Br / 1 Ba                       | Total: | 1,052 sqft           | 98 m         | 2      |













| NINE | RESIDENCE 04<br>Level 11 | Interior:<br>Terrace: | 1,366 sqft<br>477 sqft | 127 m<br>44 m | 2<br>2 |
|------|--------------------------|-----------------------|------------------------|---------------|--------|
|      | 2 Br / 2 Ba              | Total:                | 1,843 sqft             | 171 m         | 2      |











| NINE Level 11 |