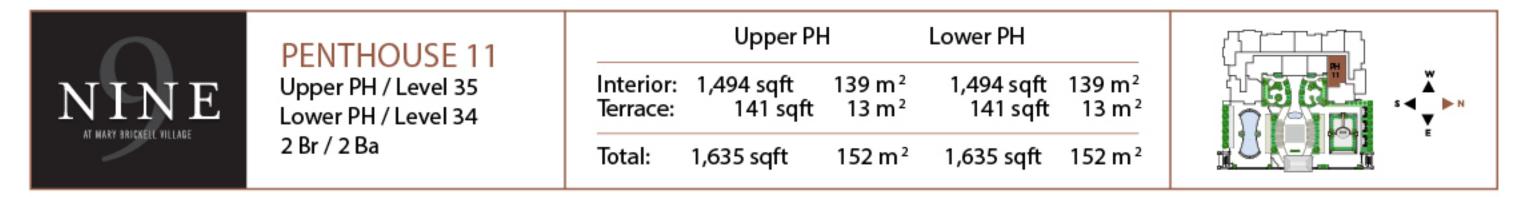

| Upper PH              |                        | Lower PH        |                        |                 |
|-----------------------|------------------------|-----------------|------------------------|-----------------|
| Interior:<br>Terrace: | 1,391 sqft<br>125 sqft | 129 m²<br>12 m² | 1,391 sqft<br>158 sqft | 129 m²<br>15 m² |
| Total:                | 1,516 sqft             | 141 m 2         | 1,549 sqft             | 144 m ²         |