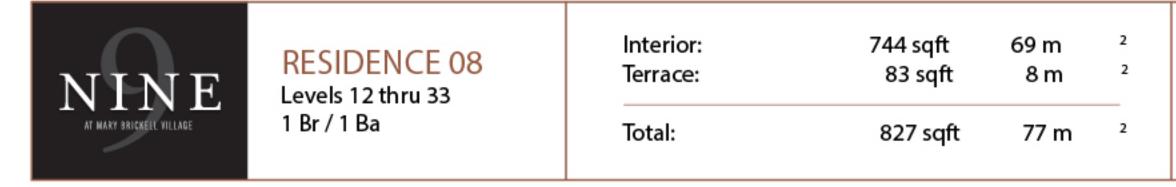

E Levels 12 thru 3 | RESIDENCE 03<br>Levels 12 thru 33 | Interior:<br>Terrace: | 937 sqft<br>180 sqft | 87 m<br>17 m | 2<br>2 |
|-----------------------|-----------------------------------|-----------------------|----------------------|--------------|--------|
|                       | 1 Br / 1 Ba + Den                 | Total:                | 1,117 sqft           | 104 m        | 2      |





| NINE Levels | RESIDENCE 04<br>Levels 12 thru 33 | Interior:<br>Terrace: | 1,366 sqft<br>131 sqft | 127 m<br>13 m | 2<br>2 |
|-------------|-----------------------------------|-----------------------|------------------------|---------------|--------|
|             | 2 Br / 2 Ba                       | Total:                | 1,497 sqft             | 140 m         | 2      |































































| NINE<br>AT MARY BRICKELL VILLAGE | RESIDENCE 15<br>Levels 12 thru 33 |        | 914 sqft<br>138 sqft | 85 m<br>13 m | 2<br>2 |
|----------------------------------|-----------------------------------|--------|----------------------|--------------|--------|
|                                  | 1 Br / 1 Ba                       | Total: | 1,052 sqft           | 98 m         | 2      |













| NINE | RESIDENCE 04<br>Level 11 | Interior:<br>Terrace: | 1,366 sqft<br>477 sqft | 127 m<br>44 m | 2<br>2 |
|------|--------------------------|-----------------------|------------------------|---------------|--------|
|      | 2 Br / 2 Ba              | Total:                | 1,843 sqft             | 171 m         | 2      |











| NINE Level 11 | R