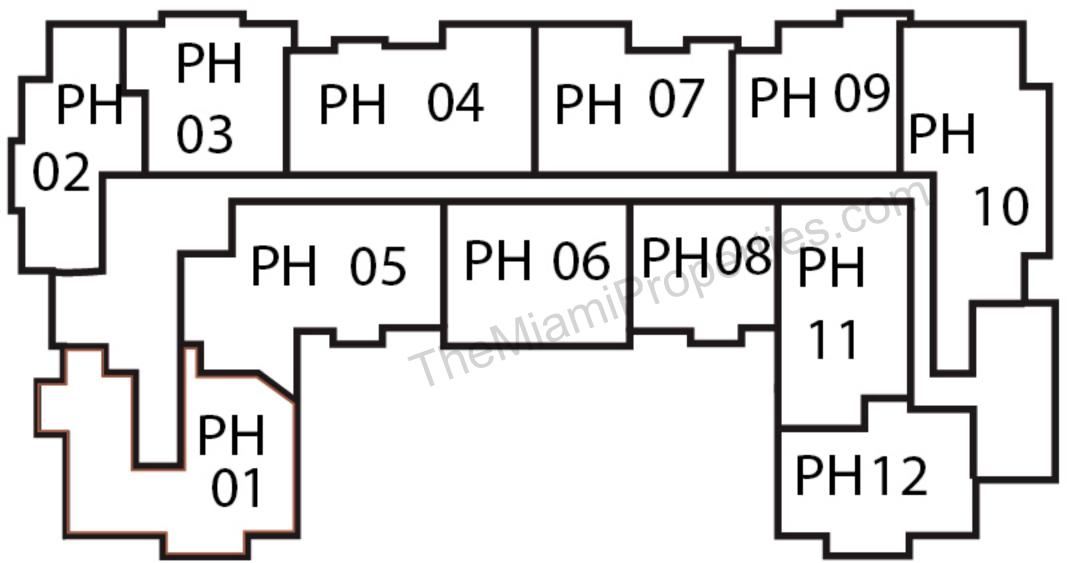

| PENTHOUSE 02                     | Upper l                                                   | РΗ                                   | Lower PH                                                      |                                      |       |
|----------------------------------|-----------------------------------------------------------|--------------------------------------|---------------------------------------------------------------|--------------------------------------|-------|
| NINE<br>AT MARY BRICKELL VILLAGE | Upper PH / Level 35<br>Lower PH / Level 34<br>2 Br / 2 Ba | 1,366 sqft<br>125 sqft<br>1,491 sqft | 127 m <sup>2</sup><br>12 m <sup>2</sup><br>139 m <sup>2</sup> | 1,366 sqft<br>139 sqft<br>1,505 sqft | 13 m² |
|                                  |                                                           |                                      |                                                               |                                      |       |

| Upper PH              |                        | Lower PH        |                        |                 |
|-----------------------|------------------------|-----------------|------------------------|-----------------|
| Interior:<br>Terrace: | 1,391 sqft<br>125 sqft | 129 m²<br>12 m² | 1,391 sqft<br>158 sqft | 129 m²<br>15 m² |
| Total:                | 1,516 sqft             | 141 m 2         | 1,549 sqft             | 144 m ²         |

| NINE<br>AT MARY BRICKEEL VILLAGE | PENTHOUSE 06<br>Upper PH / Level 35<br>Lower PH / Level 34<br>2 Br / 2 Ba | Upper PH Lower PH                                                                                                                       |
|----------------------------------|---------------------------------------------------------------------------|-----------------------------------------------------------------------------------------------------------------------------------------|
|                                  |                                                                           | Interior: 1,372 sqft 127 m <sup>2</sup> 1,372 sqft 127 m <sup>2</sup><br>Terrace: 165 sqft 16 m <sup>2</sup> 344 sqft 32 m <sup>2</sup> |
|                                  |                                                                           | Total: 1,537 sqft 143 m <sup>2</sup> 1,716 sqft 159 m <sup>2</sup>                                                                      |

| NINE<br>AT MARY BRICKELL VILLAGE | PENTHOUSE 10<br>Upper PH / Level 35<br>Lower PH / Level 34<br>3 Br / 3 Ba | Upper PH Lower PH                                                                                                                       |
|----------------------------------|---------------------------------------------------------------------------|-----------------------------------------------------------------------------------------------------------------------------------------|
|                                  |                                                                           | Interior: 2,084 sqft 194 m <sup>2</sup> 2,084 sqft 194 m <sup>2</sup><br>Terrace: 286 sqft 26 m <sup>2</sup> 286 sqft 26 m <sup>2</sup> |
|                                  |                                                                           | Total: 2,370 sqft 220 m <sup>2</sup> 2,370 sqft 220 m <sup>2</sup>                                                                      |

| NINE<br>AT MARY BRICKELL VILLAGE | PENTHOUSE 12<br>Upper PH / Level 35<br>Lower PH / Level 34<br>2 Br / 2 Ba | Upper PH Lower PH                                                                       |
|----------------------------------|---------------------------------------------------------------------------|-----------------------------------------------------------------------------------------|
|                                  |                                                                           | Interior: 1,445 sqft 134 m² 1,445 sqft 134 m²<br>Terrace: 194 sqft 18 m² 307 sqft 29 m² |
|                                  |                                                                           | Total: 1,639 sqft 152 m <sup>2</sup> 1,752 sqft 163 m <sup>2</sup>                      |