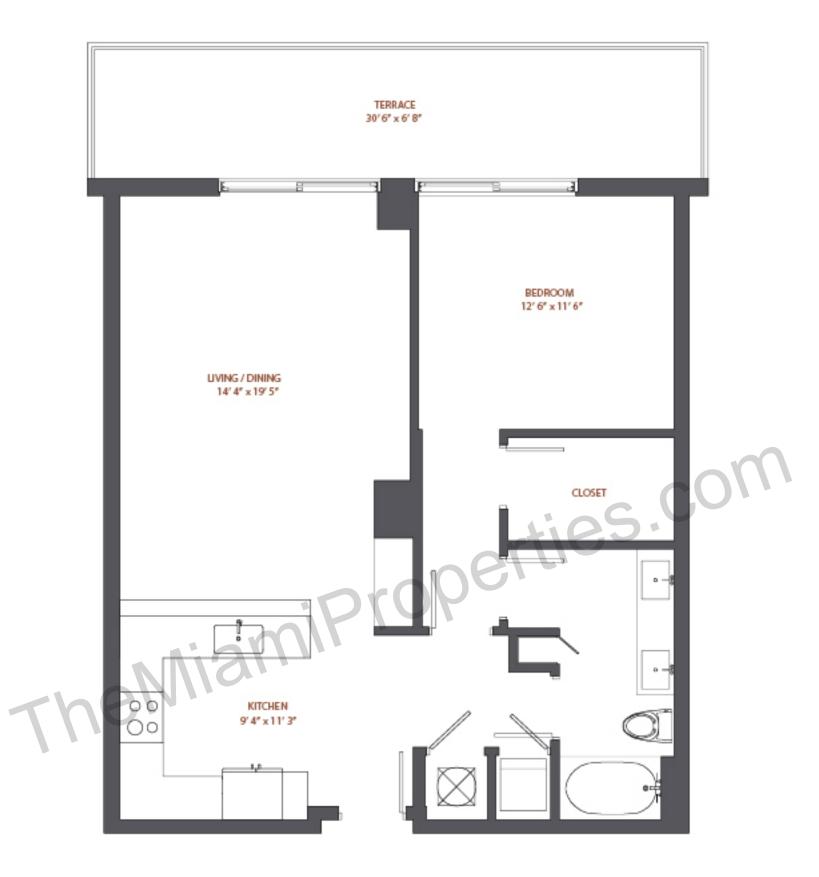

|  | RESIDENCE<br>Level 11<br>1 Br / 1 Ba | RESIDENCE 09 | Interior:<br>Terrace: | 886 sqft<br>222 sqft | 82 m²<br>21 m² |
|--|--------------------------------------|--------------|-----------------------|----------------------|----------------|
|  |                                      | 1 Br / 1 Ba  | Total:                | 1,108 sqft           | 103 m²         |