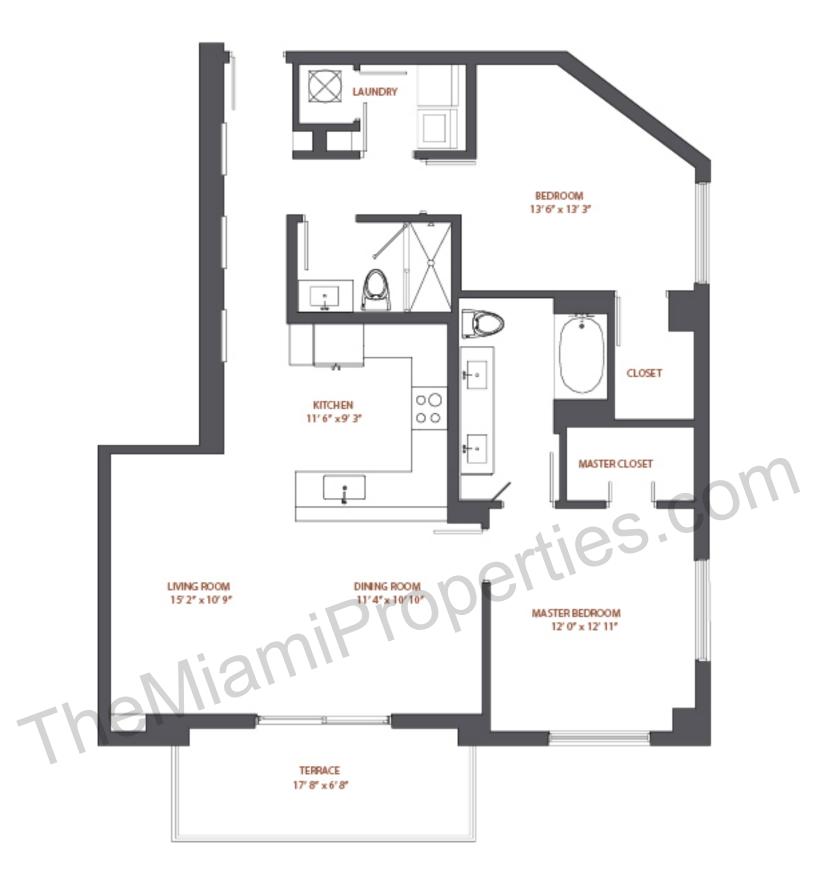

| RESIDENCE 01<br>Levels 12 thru 33<br>1 Br / 1 Ba |             | Interior:<br>Terrace: | 870 sqft<br>124 sqft | 81 m<br>11 m | 2<br>2 |
|--------------------------------------------------|-------------|-----------------------|----------------------|--------------|--------|
|                                                  | 1 Br / 1 Ba | Total:                | 994 sqft             | 92 m         | 2      |









| NINE Levels 12 thru 3 | RESIDENCE 03<br>Levels 12 thru 33 | Interior:<br>Terrace: | 937 sqft<br>180 sqft | 87 m<br>17 m | 2<br>2 |
|-----------------------|-----------------------------------|-----------------------|----------------------|--------------|--------|
|                       | 1 Br / 1 Ba + Den                 | Total:                | 1,117 sqft           | 104 m        | 2      |





| NINE Levels | RESIDENCE 04<br>Levels 12 thru 33 | Interior:<br>Terrace: | 1,366 sqft<br>131 sqft | 127 m<br>13 m | 2<br>2 |
|-------------|-----------------------------------|-----------------------|------------------------|---------------|--------|
|             | 2 Br / 2 Ba                       | Total:                | 1,497 sqft             | 140 m         | 2      |