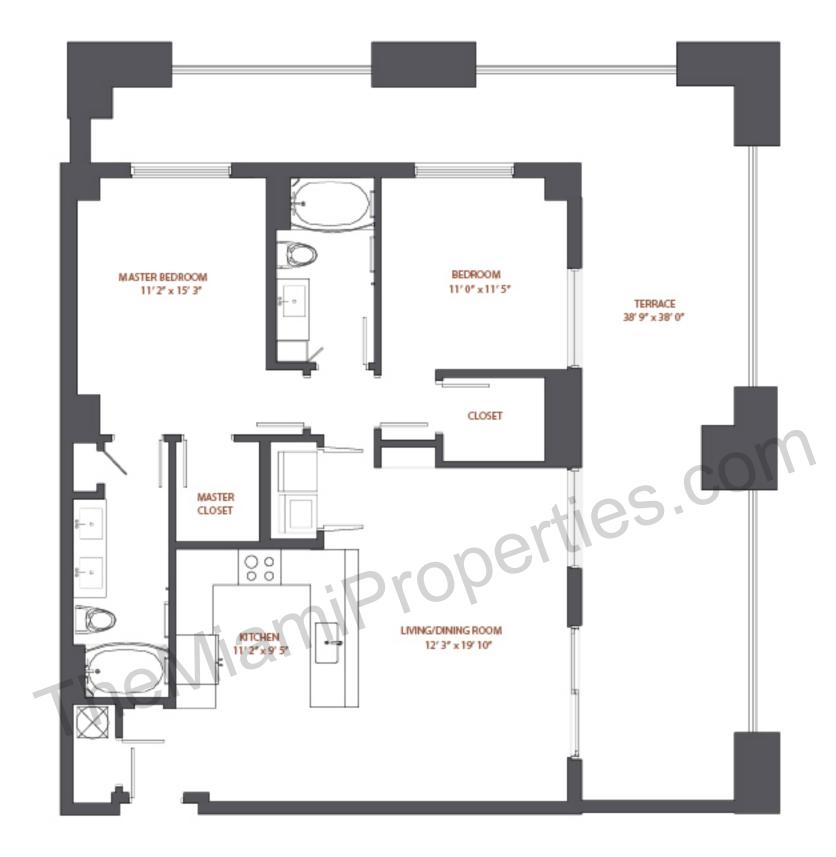

| NINE Level 11 | RESIDENCE 06<br>Level 11 | Interior:<br>Terrace: | 1,484 sqft<br>397 sqft | 138 m<br>37 m | 2<br>2 |
|---------------|--------------------------|-----------------------|------------------------|---------------|--------|
|               | 2 Br / 2 Ba              | Total:                | 1,881 sqft             | 175 m         | 2      |