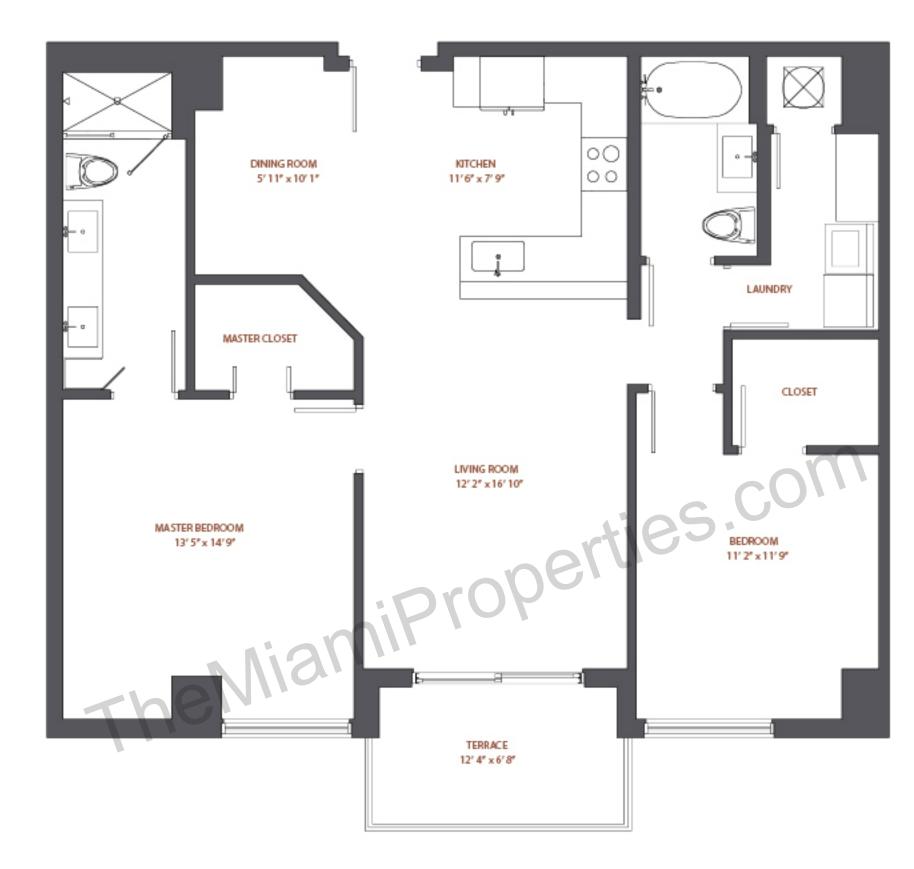

| RESIDENCE 15<br>Level 11<br>1 Br / 1 Ba |             | Interior:<br>Terrace: | 914 sqft<br>299 sqft | 85 m<br>28 m | 2<br>2 |
|-----------------------------------------|-------------|-----------------------|----------------------|--------------|--------|
|                                         | 1 Br / 1 Ba | Total:                | 1,213 sqft           | 113 m        | 2      |