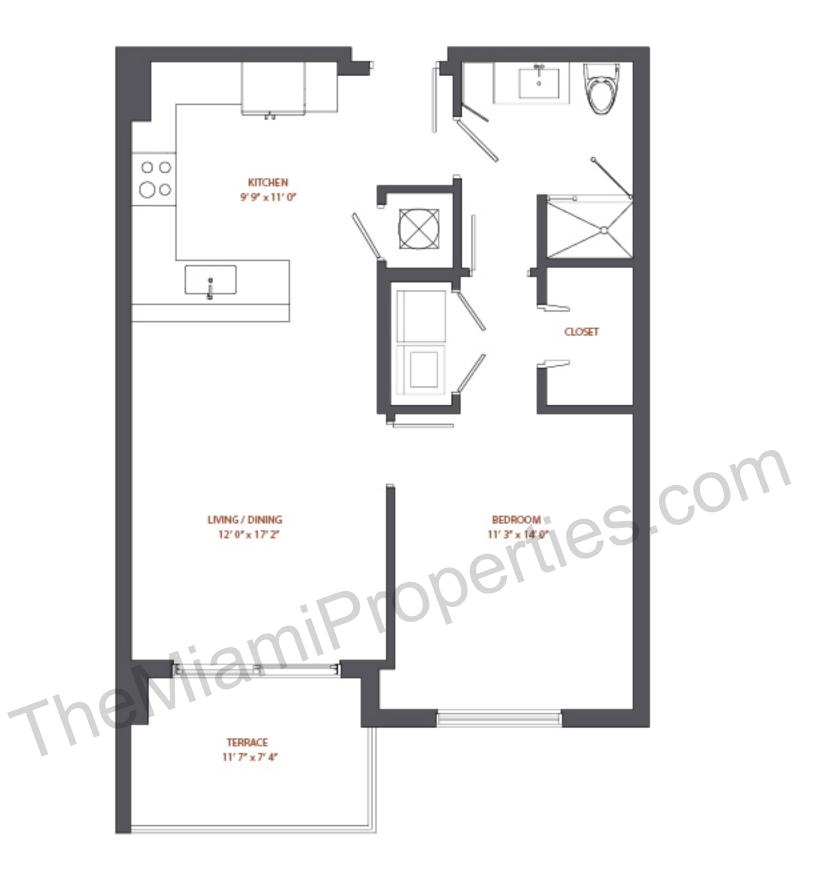

2 thru 3 | RESIDENCE 03<br>Levels 12 thru 33 | Interior:<br>Terrace: | 937 sqft<br>180 sqft | 87 m<br>17 m | 2<br>2 |
|-----------------------|-----------------------------------|-----------------------|----------------------|--------------|--------|
|                       | 1 Br / 1 Ba + Den                 | Total:                | 1,117 sqft           | 104 m        | 2      |





| NINE Levels | RESIDENCE 04<br>Levels 12 thru 33 | Interior:<br>Terrace: | 1,366 sqft<br>131 sqft | 127 m<br>13 m | 2<br>2 |
|-------------|-----------------------------------|-----------------------|------------------------|---------------|--------|
|             | 2 Br / 2 Ba                       | Total:                | 1,497 sqft             | 140 m         | 2      |































































| NINE<br>AT MARY BRICKELL VILLAGE | RESIDENCE 15<br>Levels 12 thru 33 |        | 914 sqft<br>138 sqft | 85 m<br>13 m | 2<br>2 |
|----------------------------------|-----------------------------------|--------|----------------------|--------------|--------|
|                                  | 1 Br / 1 Ba                       | Total: | 1,052 sqft           | 98 m         | 2      |













| NINE | RESIDENCE 04<br>Level 11 | Interior:<br>Terrace: | 1,366 sqft<br>477 sqft | 127 m<br>44 m | 2<br>2 |
|------|--------------------------|-----------------------|------------------------|---------------|--------|
|      | 2 Br / 2 Ba              | Total:                | 1,843 sqft             | 171 m         | 2      |











| NINE Level 11 | RESIDENCE 0