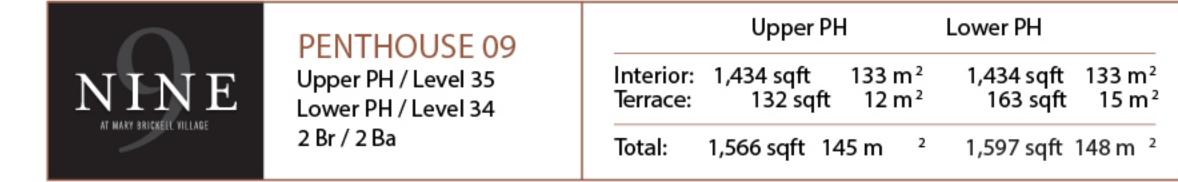

|
|----------------------------------|---------------------------------------------------------------------------|-----------------------------------------------------------------------------------------------------------------------------------------|
|                                  |                                                                           | Interior: 1,372 sqft 127 m <sup>2</sup> 1,372 sqft 127 m <sup>2</sup><br>Terrace: 165 sqft 16 m <sup>2</sup> 344 sqft 32 m <sup>2</sup> |
|                                  |                                                                           | Total: 1,537 sqft 143 m <sup>2</sup> 1,716 sqft 159 m <sup>2</sup>                                                                      |























| NINE<br>AT MARY BRICKELL VILLAGE | PENTHOUSE 10<br>Upper PH / Level 35<br>Lower PH / Level 34<br>3 Br / 3 Ba | Upper PH Lower PH                                                                                                                       |
|----------------------------------|---------------------------------------------------------------------------|-----------------------------------------------------------------------------------------------------------------------------------------|
|                                  |                                                                           | Interior: 2,084 sqft 194 m <sup>2</sup> 2,084 sqft 194 m <sup>2</sup><br>Terrace: 286 sqft 26 m <sup>2</sup> 286 sqft 26 m <sup>2</sup> |
|                                  |