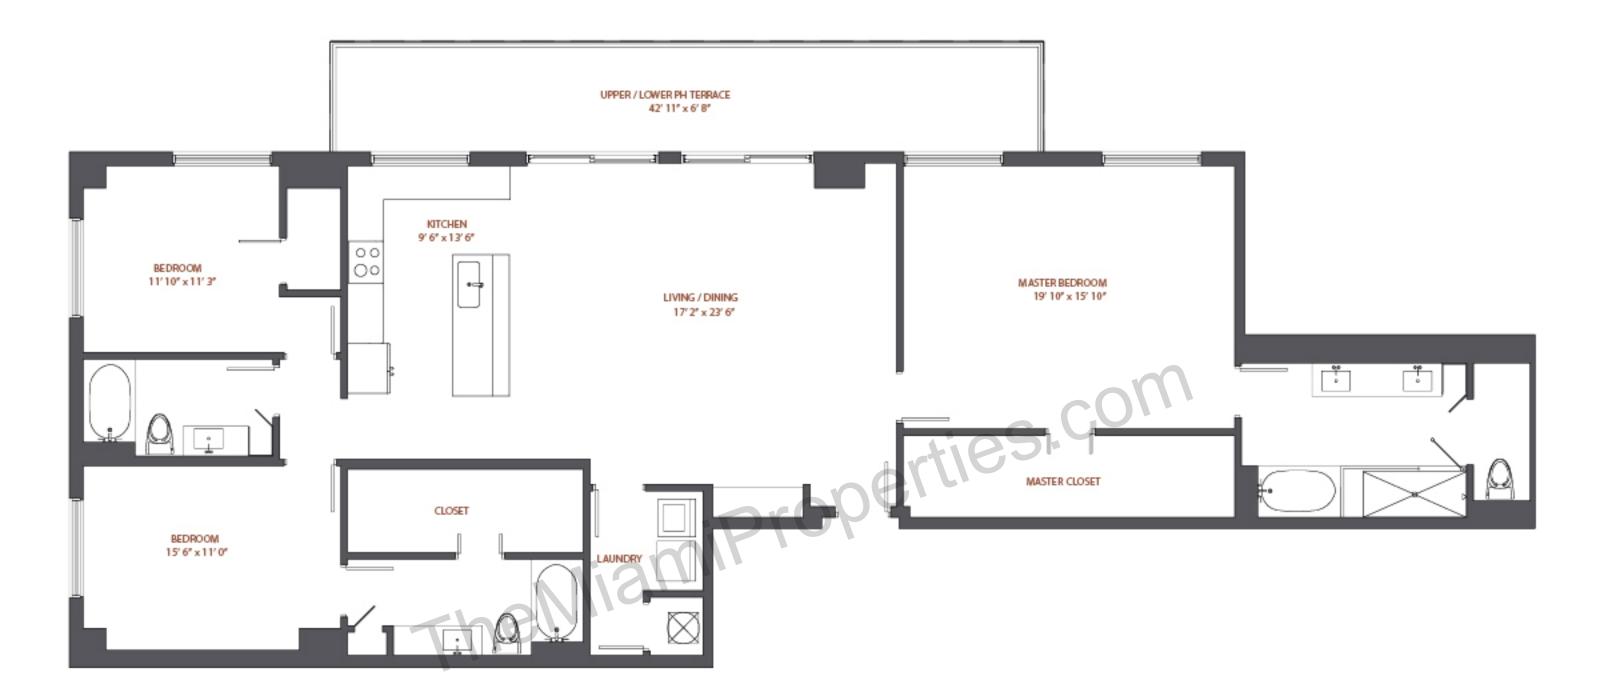

| PENTHOUSE 02                     | Upper l                                                   | РΗ                                   | Lower PH                                                      |                                      |       |
|----------------------------------|-----------------------------------------------------------|--------------------------------------|---------------------------------------------------------------|--------------------------------------|-------|
| NINE<br>AT MARY BRICKELL VILLAGE | Upper PH / Level 35<br>Lower PH / Level 34<br>2 Br / 2 Ba | 1,366 sqft<br>125 sqft<br>1,491 sqft | 127 m <sup>2</sup><br>12 m <sup>2</sup><br>139 m <sup>2</sup> | 1,366 sqft<br>139 sqft<br>1,505 sqft | 13 m² |
|                                  |                                                           |                                      |                                                               |                                      |       |