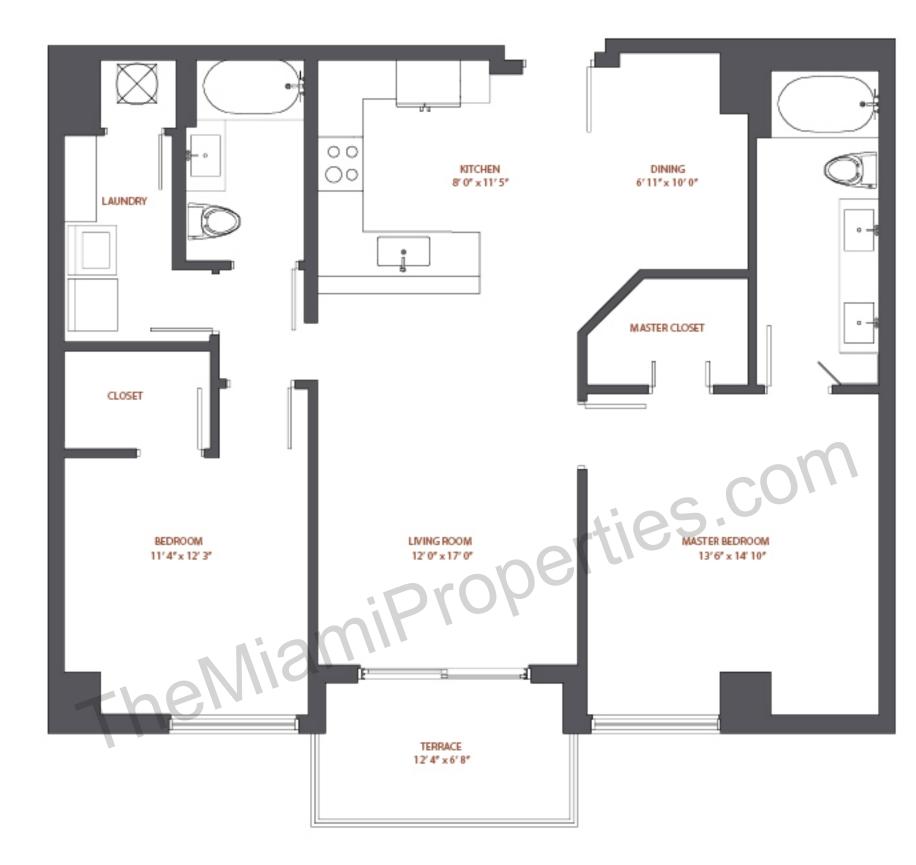

| NINE Level 11 | RESIDENCE 06<br>Level 11 | Interior:<br>Terrace: | 1,484 sqft<br>397 sqft | 138 m<br>37 m | 2<br>2 |
|---------------|--------------------------|-----------------------|------------------------|---------------|--------|
|               | 2 Br / 2 Ba              | Total:                | 1,881 sqft             | 175 m         | 2      |