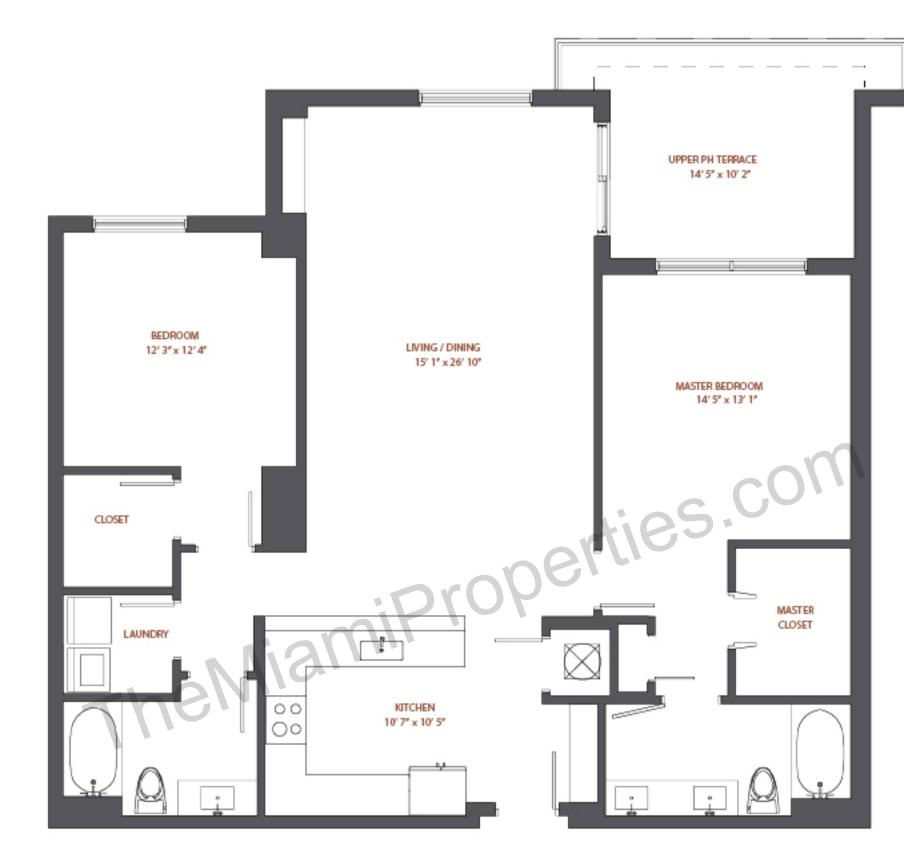

|
|----------------------------------|---------------------------------------------------------------------------|-----------------------------------------------------------------------------------------------------------------------------------------|
|                                  |                                                                           | Interior: 1,372 sqft 127 m <sup>2</sup> 1,372 sqft 127 m <sup>2</sup><br>Terrace: 165 sqft 16 m <sup>2</sup> 344 sqft 32 m <sup>2</sup> |
|                                  |                                                                           | Total: 1,537 sqft 143 m <sup>2</sup> 1,716 sqft 159 m <sup>2</sup>                                                                      |























| NINE<br>AT MARY BRICKELL VILLAGE | PENTHOUSE 10<br>Upper PH / Level 35<br>Lower PH / Level 34<br>3 Br / 3 Ba | Upper PH Lower PH                                                                                                                       |
|----------------------------------|---------------------------------------------------------------------------|-----------------------------------------------------------------------------------------------------------------------------------------|
|                                  |                                                                           | Interior: 2,084 sqft 194 m <sup>2</sup> 2,084 sqft 194 m <sup>2</sup><br>Terrace: 286 sqft 26 m <sup>2</sup> 286 sqft 26 m <sup>2</sup> |
|                                  |