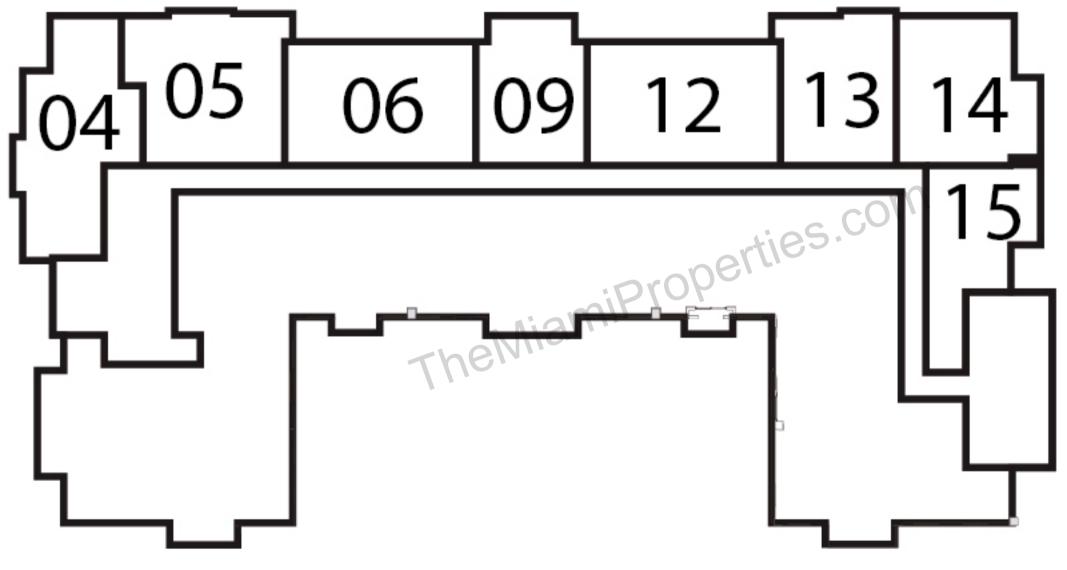

| RESIDENCE 01<br>Levels 12 thru 33<br>1 Br / 1 Ba |             | Interior:<br>Terrace: | 870 sqft<br>124 sqft | 81 m<br>11 m | 2<br>2 |
|--------------------------------------------------|-------------|-----------------------|----------------------|--------------|--------|
|                                                  | 1 Br / 1 Ba | Total:                | 994 sqft             | 92 m         | 2      |

| NINE Levels 12 thru 3 | RESIDENCE 03<br>Levels 12 thru 33 | Interior:<br>Terrace: | 937 sqft<br>180 sqft | 87 m<br>17 m | 2<br>2 |
|-----------------------|-----------------------------------|-----------------------|----------------------|--------------|--------|
|                       | 1 Br / 1 Ba + Den                 | Total:                | 1,117 sqft           | 104 m        | 2      |

| NINE Levels | RESIDENCE 04<br>Levels 12 thru 33 | Interior:<br>Terrace: | 1,366 sqft<br>131 sqft | 127 m<br>13 m | 2<br>2 |
|-------------|-----------------------------------|-----------------------|------------------------|---------------|--------|
|             | 2 Br / 2 Ba                       | Total:                | 1,497 sqft             | 140 m         | 2      |

| NINE<br>AT MARY BRICKELL VILLAGE | RESIDENCE 15<br>Levels 12 thru 33 |        | 914 sqft<br>138 sqft | 85 m<br>13 m | 2<br>2 |
|----------------------------------|-----------------------------------|--------|----------------------|--------------|--------|
|                                  | 1 Br / 1 Ba                       | Total: | 1,052 sqft           | 98 m         | 2      |

| RESIDENCE 13<br>Level 11<br>1 Br / 1 Ba | Interior:<br>Terrace: | 1,020 sqft<br>125 sqft | 95 m<br>12 m | 2<br>2 |
|-----------------------------------------|-----------------------|------------------------|--------------|--------|
|                                         | 1 Br / 1 Ba           | Total:                 | 1,145 sqft   | 107 m  |

| RESIDENCE 15<br>Level 11<br>1 Br / 1 Ba |             | Interior:<br>Terrace: | 914 sqft<br>299 sqft | 85 m<br>28 m | 2<br>2 |
|-----------------------------------------|-------------|-----------------------|----------------------|--------------|--------|
|                                         | 1 Br / 1 Ba | Total:                | 1,213 sqft           | 113 m        | 2      |