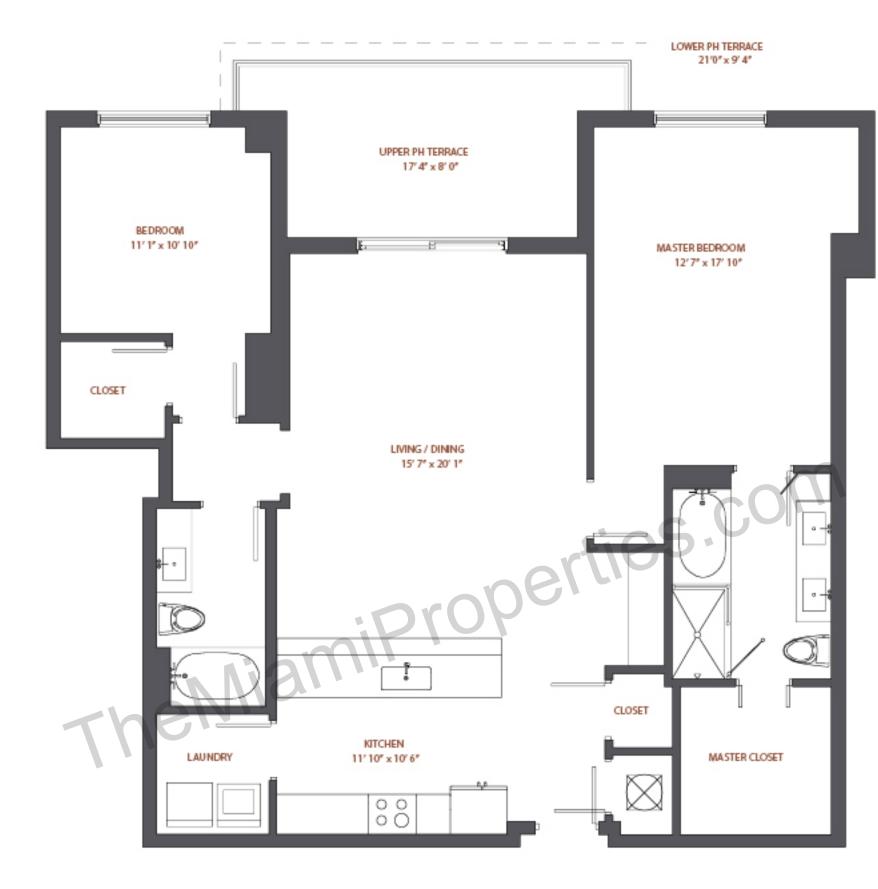

| NINE<br>AT MARY BRICKELL VILLAGE | PENTHOUSE 10<br>Upper PH / Level 35<br>Lower PH / Level 34<br>3 Br / 3 Ba | Upper PH Lower PH                                                                                                                       |
|----------------------------------|---------------------------------------------------------------------------|-----------------------------------------------------------------------------------------------------------------------------------------|
|                                  |                                                                           | Interior: 2,084 sqft 194 m <sup>2</sup> 2,084 sqft 194 m <sup>2</sup><br>Terrace: 286 sqft 26 m <sup>2</sup> 286 sqft 26 m <sup>2</sup> |
|                                  |                                                                           | Total: 2,370 sqft 220 m <sup>2</sup> 2,370 sqft 220 m <sup>2</sup>                                                                      |