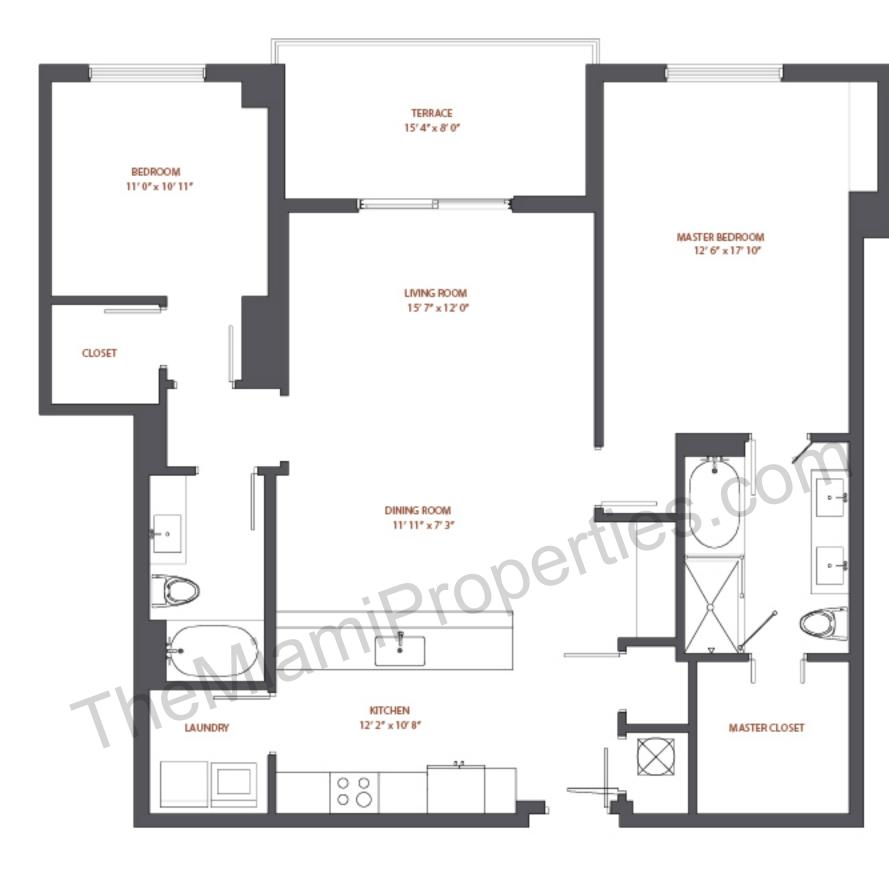

| NINE Levels | RESIDENCE 04<br>Levels 12 thru 33 | Interior:<br>Terrace: | 1,366 sqft<br>131 sqft | 127 m<br>13 m | 2<br>2 |
|-------------|-----------------------------------|-----------------------|------------------------|---------------|--------|
|             | 2 Br / 2 Ba                       | Total:                | 1,497 sqft             | 140 m         | 2      |