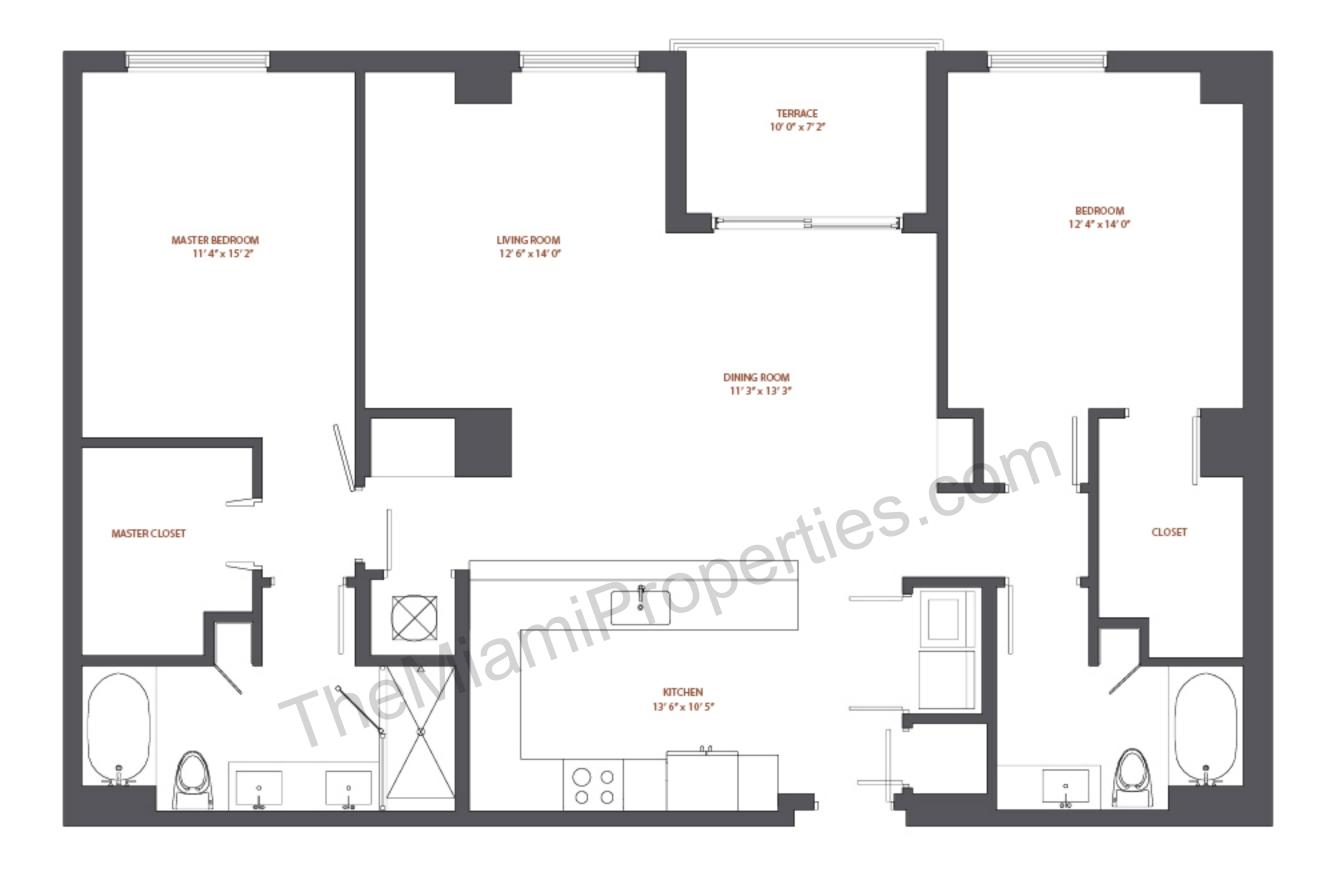

| NINE BRICKELL VILLAGE | RESIDENCE 12<br>Level 11 | Interior: 1,489 sqft<br>Terrace: 398 sqft |            | 138 m<br>37 m | 2<br>2 |
|-----------------------|--------------------------|-------------------------------------------|------------|---------------|--------|
|                       | 2 Br / 2 Ba              | Total:                                    | 1,887 sqft | 175 m         | 2      |