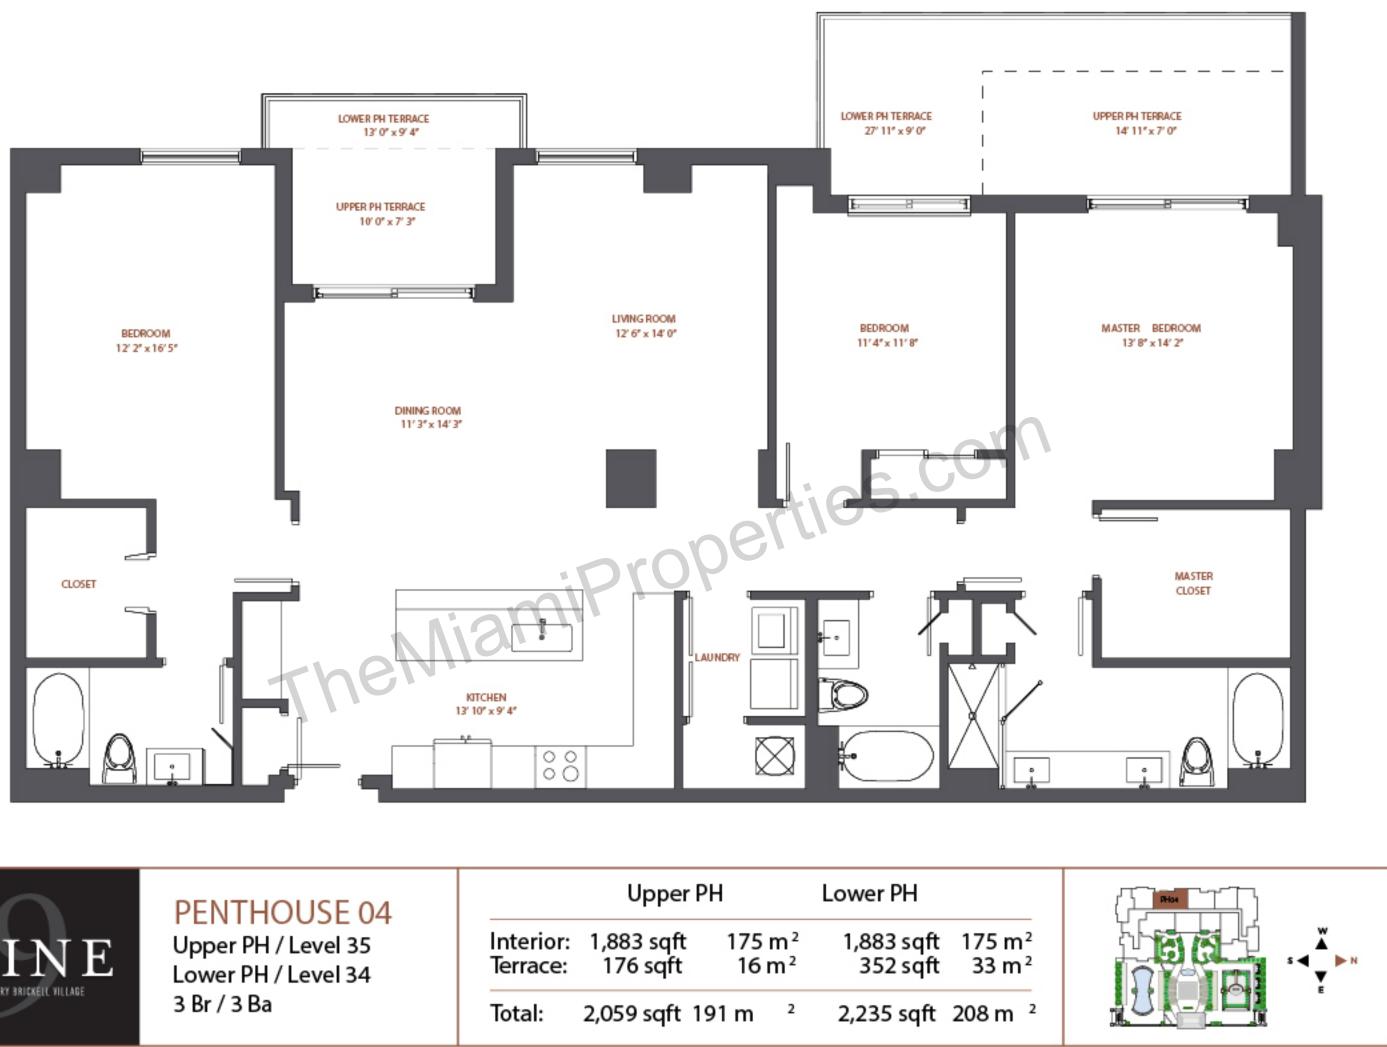

p><br>12 m <sup>2</sup><br>139 m <sup>2</sup> | 1,366 sqft<br>139 sqft<br>1,505 sqft | 13 m² |
|                                  |                                                           |                                      |                                                               |                                      |       |







| Upper PH              |                        | Lower PH        |                        |                 |
|-----------------------|------------------------|-----------------|------------------------|-----------------|
| Interior:<br>Terrace: | 1,391 sqft<br>125 sqft | 129 m²<br>12 m² | 1,391 sqft<br>158 sqft | 129 m²<br>15 m² |
| Total:                | 1,516 sqft             | 141 m 2         | 1,549 sqft             | 144 m ²         |













| NINE<br>AT MARY BRICKEEL VILLAGE | PENTHOUSE 06<br>Upper PH / Level 35<br>Lower PH / Level 34<br>2 Br / 2 Ba | Upper PH Lower PH                                                                                                                       |
|----------------------------------|---------------------------------------------------------------------------|-----------------------------------------------------------------------------------------------------------------------------------------|
|                                  |                                                                           | Interior: 1,372 sqft 127 m <sup>2</sup> 1,372 sqft 127 m <sup>2</sup><br>Terrace: 165 sqft 16 m <sup>2</sup> 344 sqft 32 m <sup>2</sup> |
|                                  |