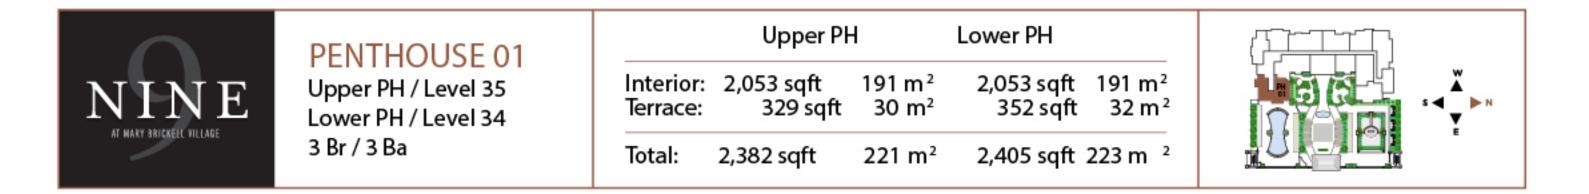

| NINE<br>AT MARY BRICKELL VILLAGE | PENTHOUSE 10<br>Upper PH / Level 35<br>Lower PH / Level 34<br>3 Br / 3 Ba | Upper PH Lower PH                                                                                                                       |
|----------------------------------|---------------------------------------------------------------------------|-----------------------------------------------------------------------------------------------------------------------------------------|
|                                  |                                                                           | Interior: 2,084 sqft 194 m <sup>2</sup> 2,084 sqft 194 m <sup>2</sup><br>Terrace: 286 sqft 26 m <sup>2</sup> 286 sqft 26 m <sup>2</sup> |
|                                  |                                                                           | Total: 2,370 sqft 220 m <sup>2</sup> 2,370 sqft 220 m <sup>2</sup>                                                                      |