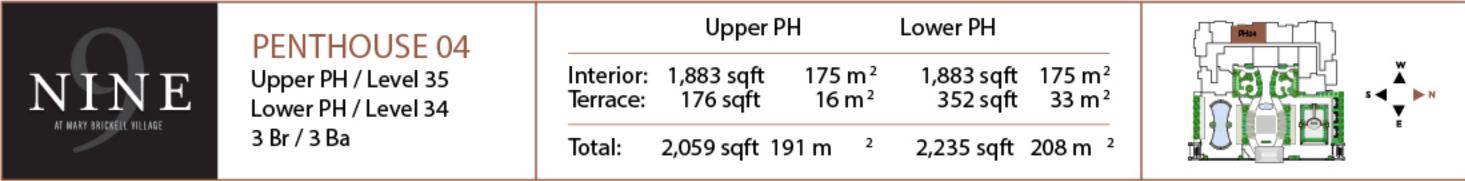

| PENTHOUSE 02                     | Upper l                                                   | РΗ                                   | Lower PH                                                      |                                      |       |
|----------------------------------|-----------------------------------------------------------|--------------------------------------|---------------------------------------------------------------|--------------------------------------|-------|
| NINE<br>AT MARY BRICKELL VILLAGE | Upper PH / Level 35<br>Lower PH / Level 34<br>2 Br / 2 Ba | 1,366 sqft<br>125 sqft<br>1,491 sqft | 127 m <sup>2</sup><br>12 m <sup>2</sup><br>139 m <sup>2</sup> | 1,366 sqft<br>139 sqft<br>1,505 sqft | 13 m² |
|                                  |                                                           |                                      |                                                               |                                      |       |