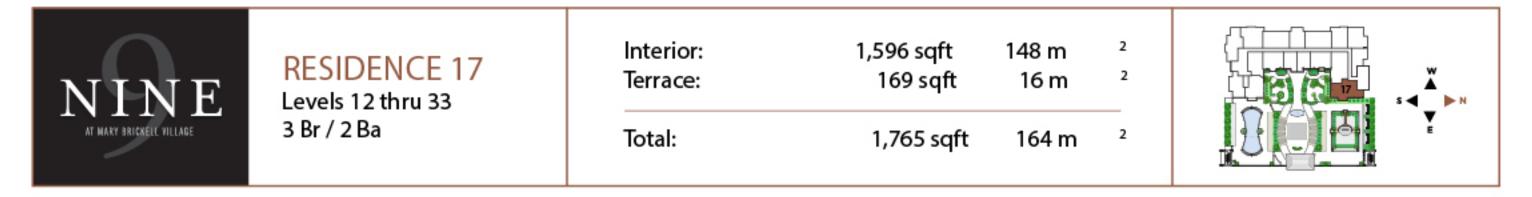

| RESIDENCE 15<br>Level 11<br>1 Br / 1 Ba |             | Interior:<br>Terrace: | 914 sqft<br>299 sqft | 85 m<br>28 m | 2<br>2 |
|-----------------------------------------|-------------|-----------------------|----------------------|--------------|--------|
|                                         | 1 Br / 1 Ba | Total:                | 1,213 sqft           | 113 m        | 2      |