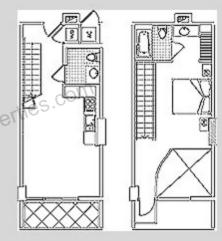

#### Split C 1 bedroom

Total Area: 1,231 sq ft.

AC Area: 1,065 sq ft.

Balcony Area: 166 sq ft.

Levels: 21,23,25,27