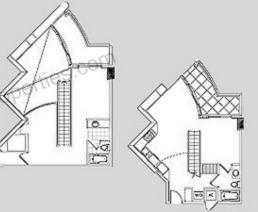

#### Split B' 1 bedroom

Total Area: 884 sq ft.

AC Area: 789 sq ft.

Balcony Area: 95 sq ft.

Levels: 21 thru. 36