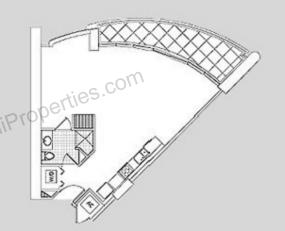

# FLAT R 1 Bedroom area 870 sq ft.

Total Area: 870 sq ft.

AC Area: 639 sq ft.

Balcony Area: 231 sq ft.

Levels: 3,4,5,6,7