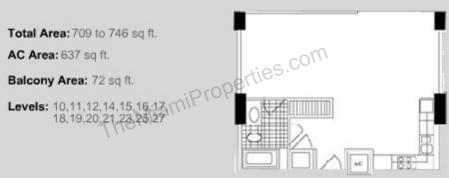

#### Flat A 1 bedroom

Total Area: 709 to 746 sq ft.

Flat A' 1 bedroom

Total Area: 746 sq ft.

AC Area: 628sq ft.

Balcony Area: 118 sq ft.