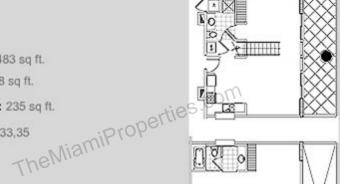

### Split D 1 bedroom

Total Area: 1,483 sq ft.

AC Area: 1,248 sq ft.

Balcony Area: 235 sq ft.

Levels: 29,31,33,35