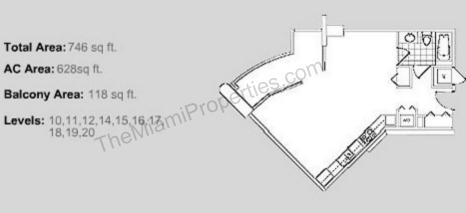

#### Flat A 1 bedroom

Total Area: 709 to 746 sq ft.

Flat A' 1 bedroom

Total Area: 746 sq ft.

AC Area: 628sq ft.

Balcony Area: 118 sq ft.