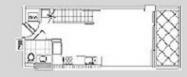

# Flat G 1 bedroom

Total Area: 910 sq ft.

AC Area: 744 sq ft.

Balcony Area: 166 sq ft.

Levels: 5-6-7-10-11 The Miamir