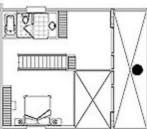

## Split B 1 bedroom

Total Area: 836 sq ft.

AC Area: 741 sq ft.

Levels: 10,12,15,17,19 TheMiamiProper

# Split E 1 bedroom Total Area: 1,412 sq ft. AC Area: 1,246 sq ft. Balcony Area: 166 sq ft. Levels: 12,15,17,19 The Miamit