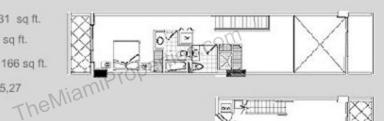

#### Split C 1 bedroom

Total Area: 1,231 sq ft.

AC Area: 1,065 sq ft.

Balcony Area: 166 sq ft.

Levels: 21,23,25,27