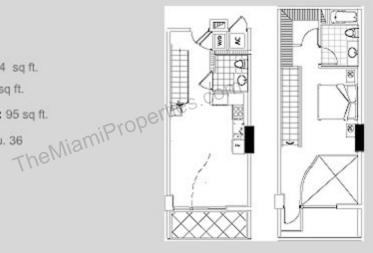

#### Split B' 1 bedroom

Total Area: 884 sq ft.

AC Area: 789 sq ft.

Balcony Area: 95 sq ft.

Levels: 21 thru. 36